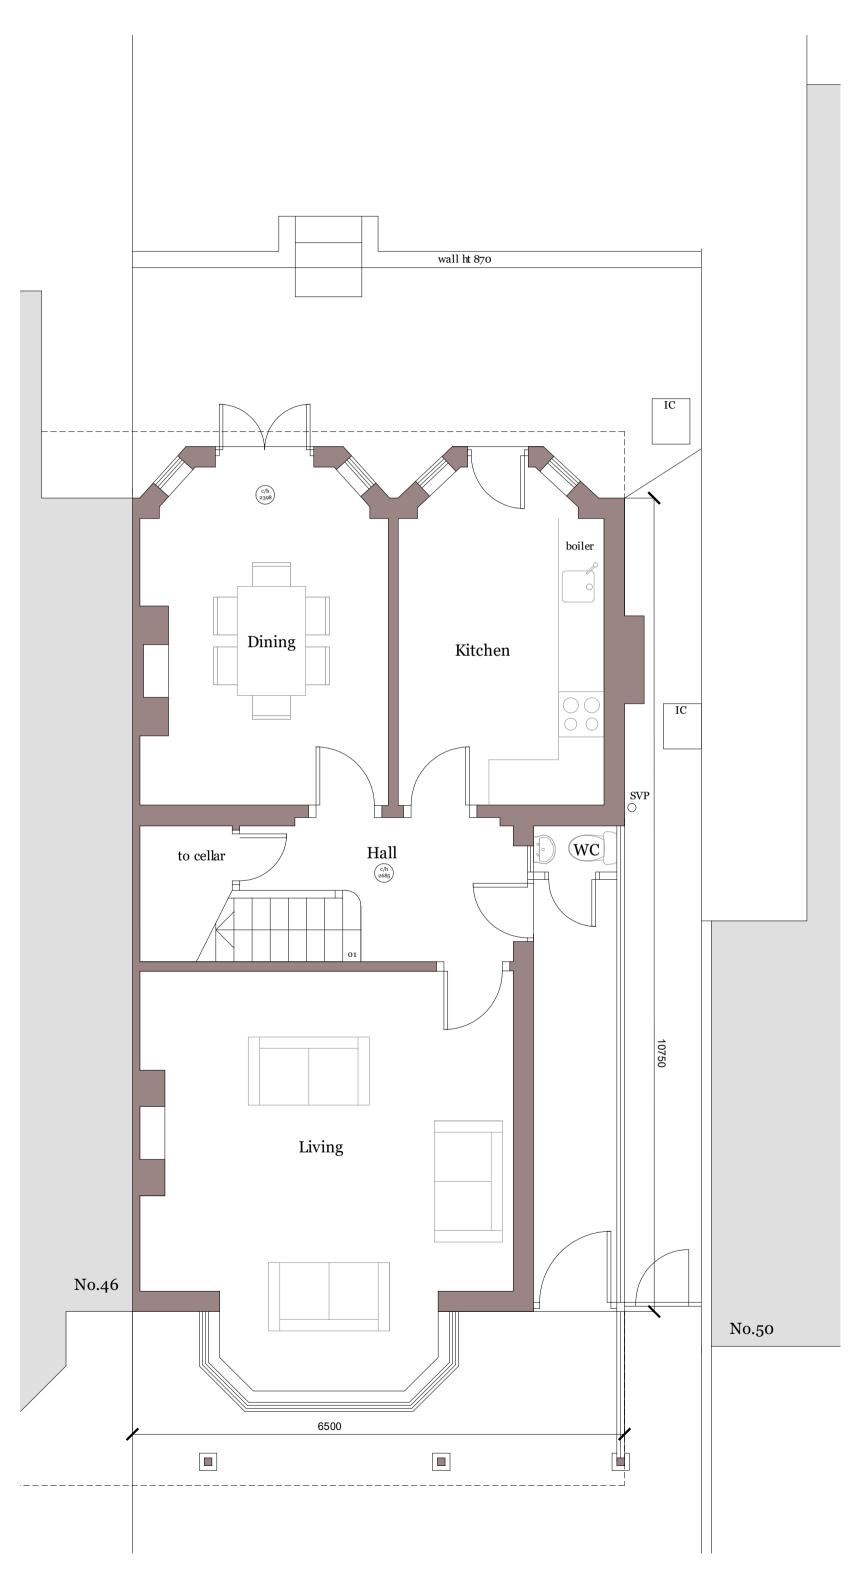

## 48 Beeches Avenue Carshalton, SM5 3LW

Scale Date Drawn
1:50@A3 05/11/23 MH

Drawing Title

## Existing Ground Floor Plan

Status Planning

Drawing No. Rev 23195 - P003 -

MJH Architects, 4 Rocks wood, Alton, Hants, GU342LD T.01420 544501www.miharchitects.co.uk

Notes
This daving is © copyright of MJH Architects.
This daving is to be read in conjunction with all consultant's drawing, details and specification.
All dimensions be be checked on site pior to commencement of building work.
Scale for jamning purpose only.
Any discrepancies to the sported to thearchitect prior to implementation.