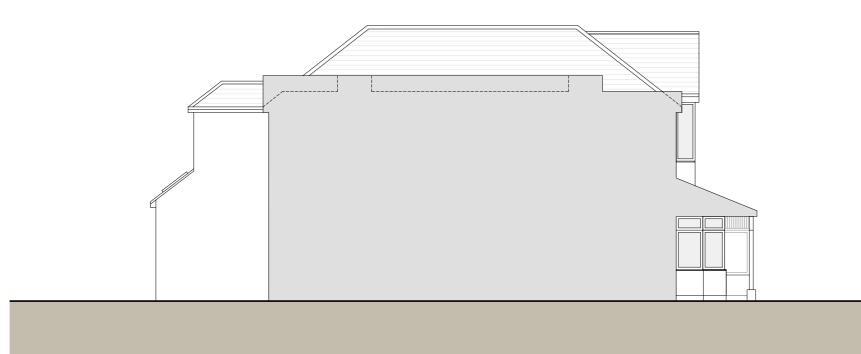

Rear Elevation (west)

Side Elevation (north)

Proposed materials:

Walls - Off white render to match existing Roof - Concrete tiles to match existing Doors and Windows - Light grey frames Downpipes and gutters - Black UPVC