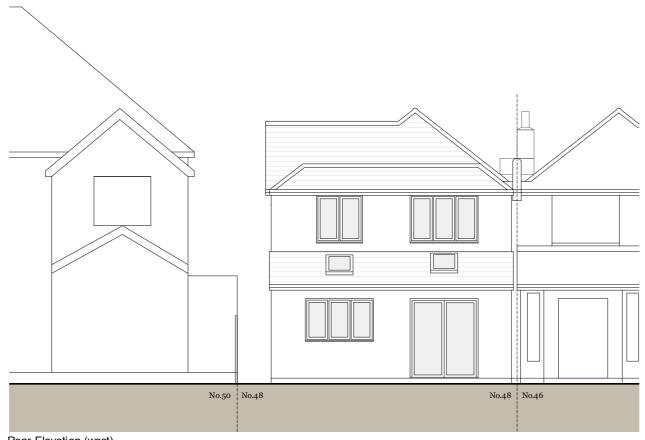

Rear Elevation (west)

Side Elevation (north)

Proposed materials:

Walls - Off white render to match existing Roof - Concrete tiles to match existing Doors and Windows - Light grey frames Downpipes and gutters - Black UPVC