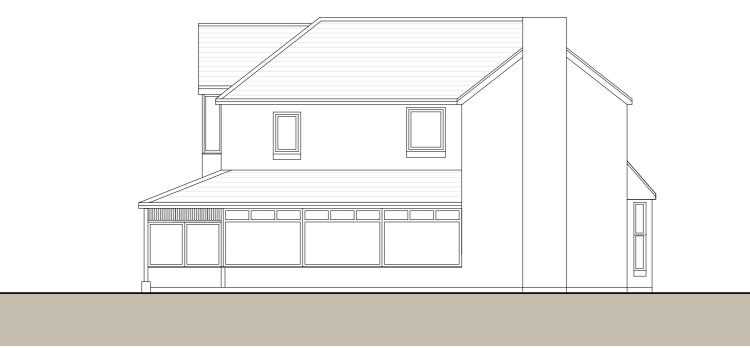

Side Elevation (south)

Existing materials: Walls - Off white render Roof - Concrete tiles Doors and Windows - White frames Downpipes and gutters - Black UPVC

| 0m                          | 1m                          | 2m               | 3m         | 4m          | 5m |    |
|-----------------------------|-----------------------------|------------------|------------|-------------|----|----|
| Scale 1                     | :100                        |                  |            |             |    |    |
| Rev de                      | scription                   |                  |            | date        | by | ch |
| Project                     |                             |                  |            |             |    |    |
| -                           |                             | hes A<br>SM5 3LV | venue<br>v | Ð           |    |    |
| <sub>Scale</sub><br>1:100   | @A3                         | Date<br>16/11/   | 23         | Drawn<br>MH |    |    |
| Drawing<br>Exis             |                             | Eleva            | tions      |             |    |    |
| <sub>Status</sub><br>Planni | ing                         |                  |            |             |    |    |
| Drawing 23195               | <sub>1 No.</sub><br>5 - P10 | 6                | Rev<br>-   |             |    |    |
|                             |                             | MJ               |            |             |    |    |