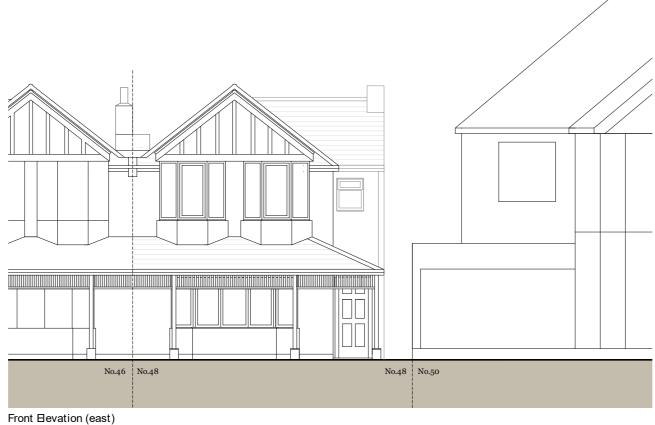

Side Elevation (south)

Existing materials: Walls - Off white render Roof - Concrete tiles Doors and Windows - White frames Downpipes and gutters - Black UPVC

| 0m                          | 1m                          | 2m               | 3m         | 4m          | 5m |    |
|-----------------------------|-----------------------------|------------------|------------|-------------|----|----|
| Scale 1                     | :100                        |                  |            |             |    |    |
| Rev de                      | scription                   |                  |            | date        | by | ch |
| Project                     |                             |                  |            |             |    |    |
| -                           |                             | hes A<br>SM5 3LV | venue<br>v | Ð           |    |    |
| <sub>Scale</sub><br>1:100   | @A3                         | Date<br>16/11/   | 23         | Drawn<br>MH |    |    |
| Drawing<br>Exis             |                             | Eleva            | tions      |             |    |    |
| <sub>Status</sub><br>Planni | ing                         |                  |            |             |    |    |
| Drawing 23195               | <sub>1 No.</sub><br>5 - P10 | 6                | Rev<br>-   |             |    |    |
|                             |                             | MJ               |            |             |    |    |