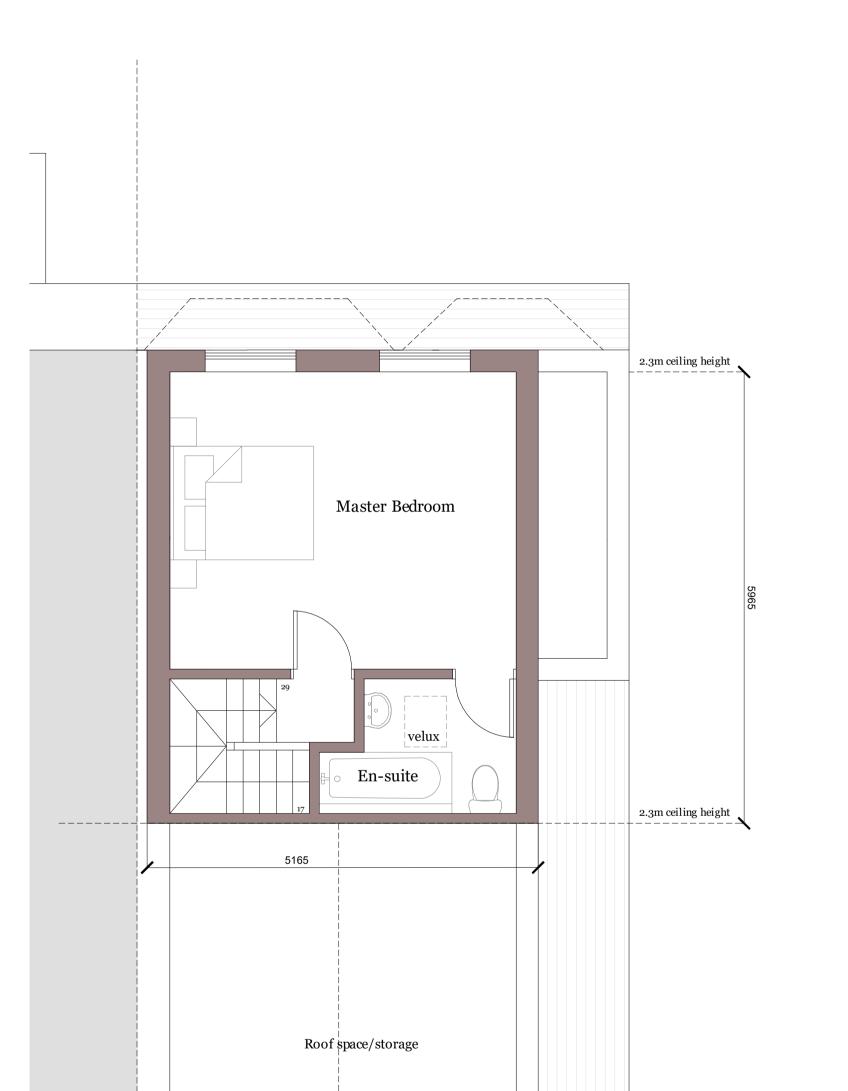

0m 1m 2m Scale 1:50

date by ch

 Project

 48 Beeches Avenue

 Carshalton, SM5 3LW

 Scale
 Drawn

 Scale
 Drawn

 1:50@A3
 16/11/23
 MH

 Drawing Title

 Proposed Loft Plan

 Status

 Planning
 Drawing No.
 Rev

 23195 - P111

Rev description

MJH Architects, 4 Rocks wood, Alton, Hants, GU342LD T.01420 544501 www.mjharchitects.co.uk

Notes This dowing is © copyright of MJH Archtects. This dowing is to be read in conjunction with all consultant's drawings, details andspecificatio All dimensions be drecked on site prior to commercement of building work. Scale for planning purpose only. Any discrepancies bis reported to bearchitect priorto implementation.