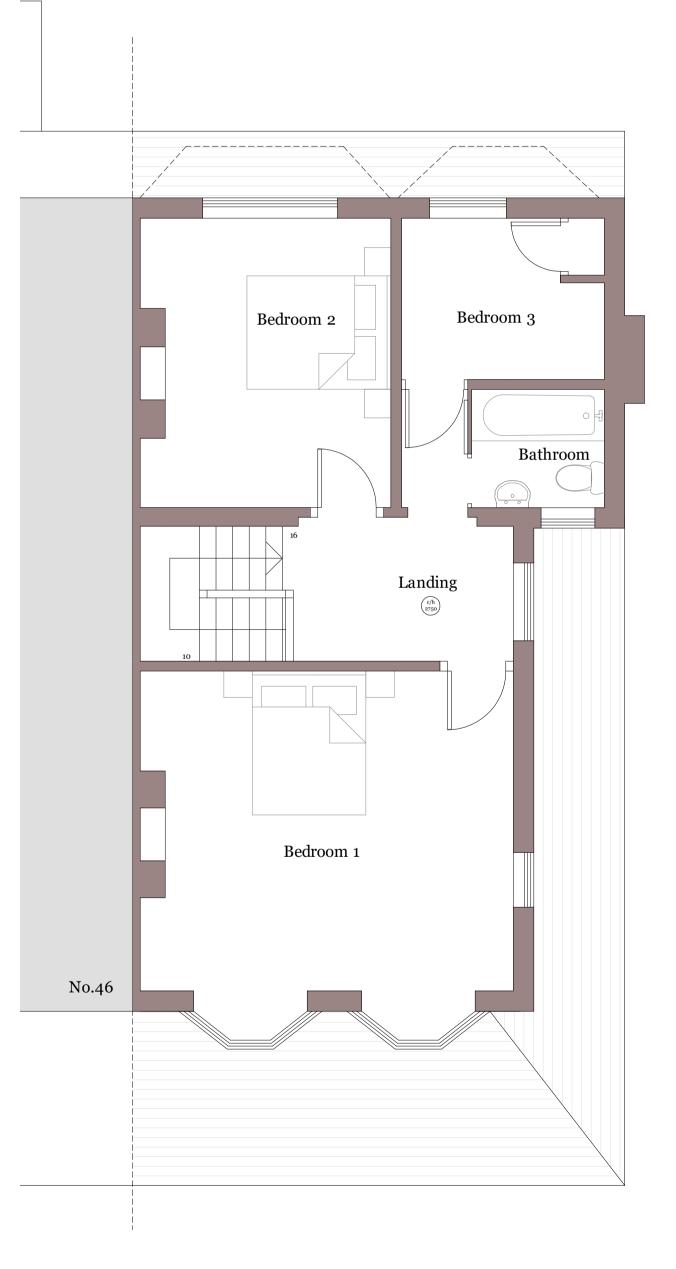

## 48 Beeches Avenue

Carshalton, SM5 3LW

 Scale
 Date
 Drawn

 1:50@A3
 05/11/23
 MH

## Drawing Title Existing First Floor Plan

Status Planning

Drawing No. Re 23195 - P104 -

MJH Architects, 4 Rockswood, Alton, Hants, GU342L T.01420 544501www.miharchiteds.co.uk

Notes
This dawing is © copyright of MJH Archtects.
This dawing is to be med in conjunction with all consultant's drawing, details andspecifical
All dimensions to be checked on alle plor to commercement of building work.
Scale for janning purposes only.
Any discrepancies to be reported to thearchitect prior to implementation.