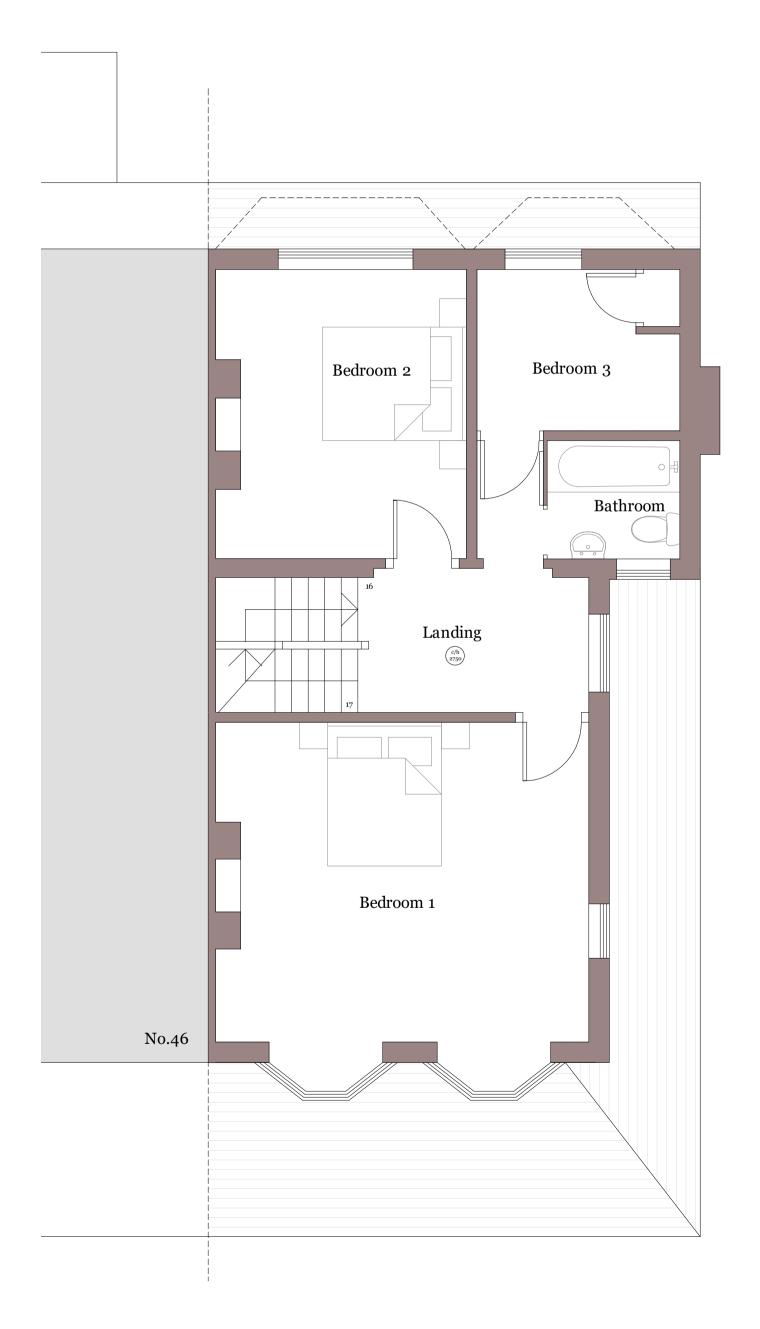

|  | Project<br>48 Beeches Avenue<br>Carshalton, SM5 3LW |                  |             |
|--|-----------------------------------------------------|------------------|-------------|
|  |                                                     |                  |             |
|  | <sub>Scale</sub><br>1:50@A3                         | Date<br>05/11/23 | Drawn<br>MH |
|  | Drawing Title<br>Proposed First Floor Plan          |                  |             |
|  | Status<br>Planning                                  |                  |             |
|  | Drawing No.<br>23195 - P110                         | Rev<br>D -       |             |
|  |                                                     |                  |             |