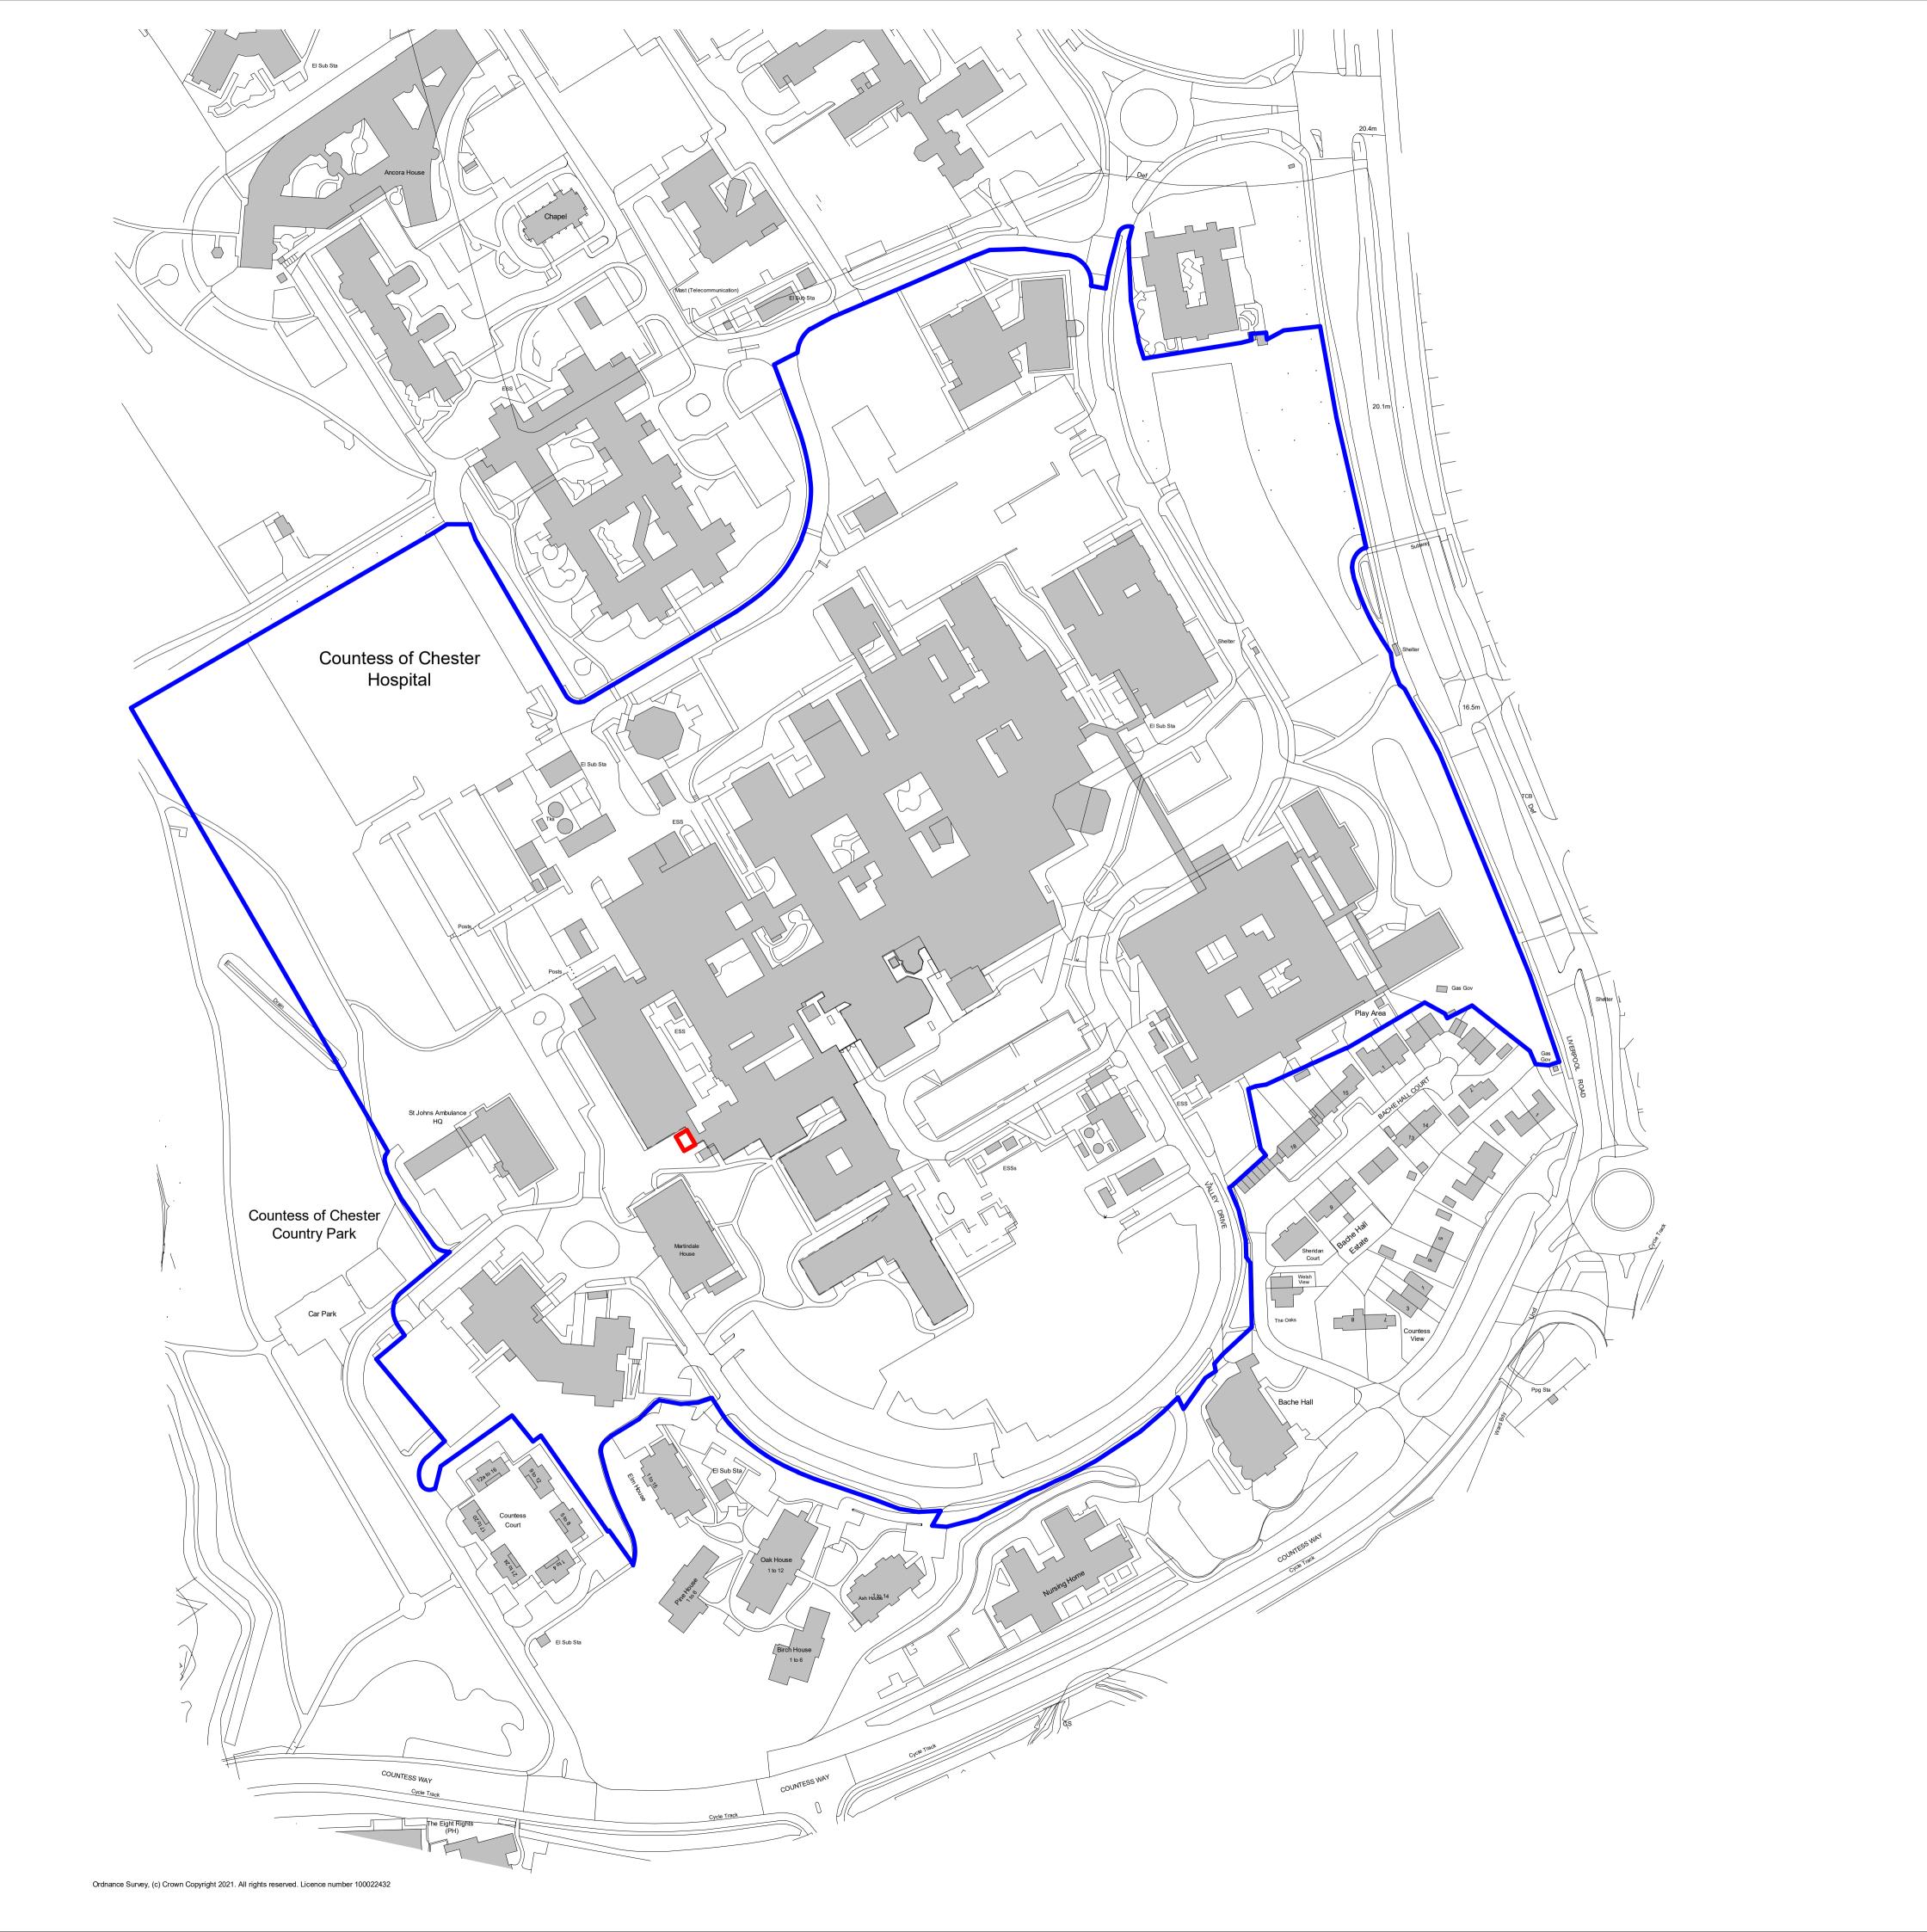

SCALE 1:1250

Note: The Ordinance Survey Information has been obtained from Promap under License number 100022432

Key

Indicates Blue Skies Balcony Site

Indicates Hospital Site Boundary

Proposed Red line Area = 61.3m²

Location Plan

This drawing is to be read in conjunction with all related drawings. All dimensions must be checked and verified on site before commencing any work or producing shop drawings. The originator should be notified immediately of any discrepancy. This drawing is copyright and remains the property of AHR.