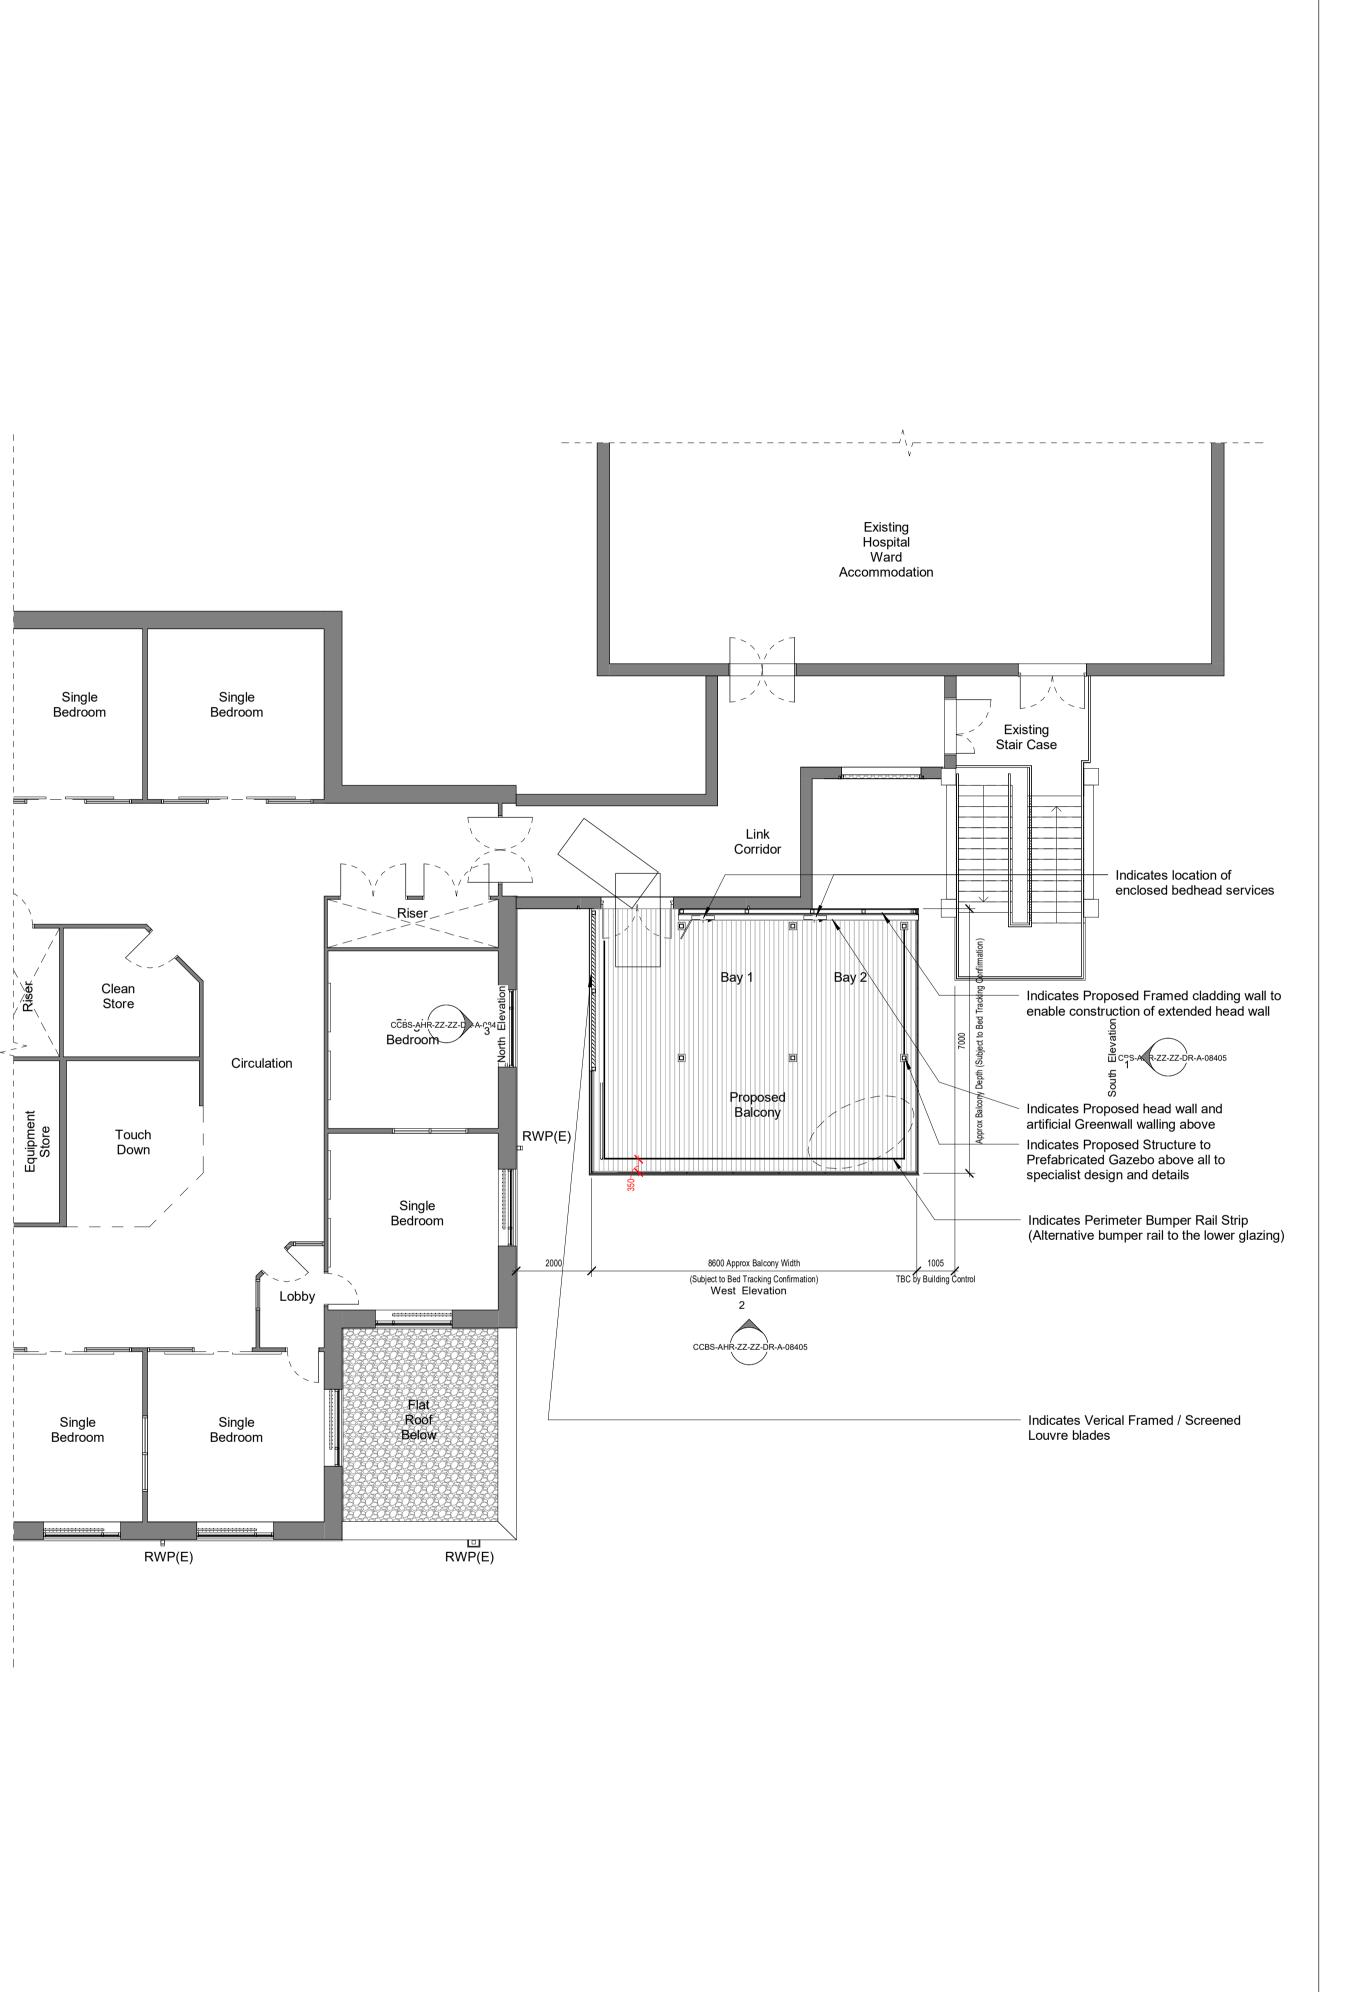

General Notes

SCALE 1:100

Existing CAD Underlay Information of the Haygarth and Ward Block has been provided by the Trust for reference only. Relevant Extent to be confirmed via on-site checking

P1 First Issue for Planning 17.11.2023 IMS RB Date Dr App by by 09/18/23 RB I Miteva-Sawyer

AHR Architects Ltd

T +44(0)1743 283000 F +44(0)1743 232717 E shrewsbury@ahr.co.uk www.ahr.co.uk

NHS | Countess of Chester

Countess of Chester Hospital: Proposed Blue Skies Balcony

GA Plan - Ground & First Floor (Proposed)

computer file
\lfs1\projects\AR.SHR\2021\2021.00740.000 - CoCH Blue Skies\22 BIM\22.0
\text{WIP Data\CCBS-AHR-ZZ-XX-M3-A-00002 (Haygarth Building Model).rvt} 17.11.2023 2021.00740.000 As indicated@A1

CCBS-AHR-ZZ-ZZ-DR-A-08205 P1 This drawing is to be read in conjunction with a