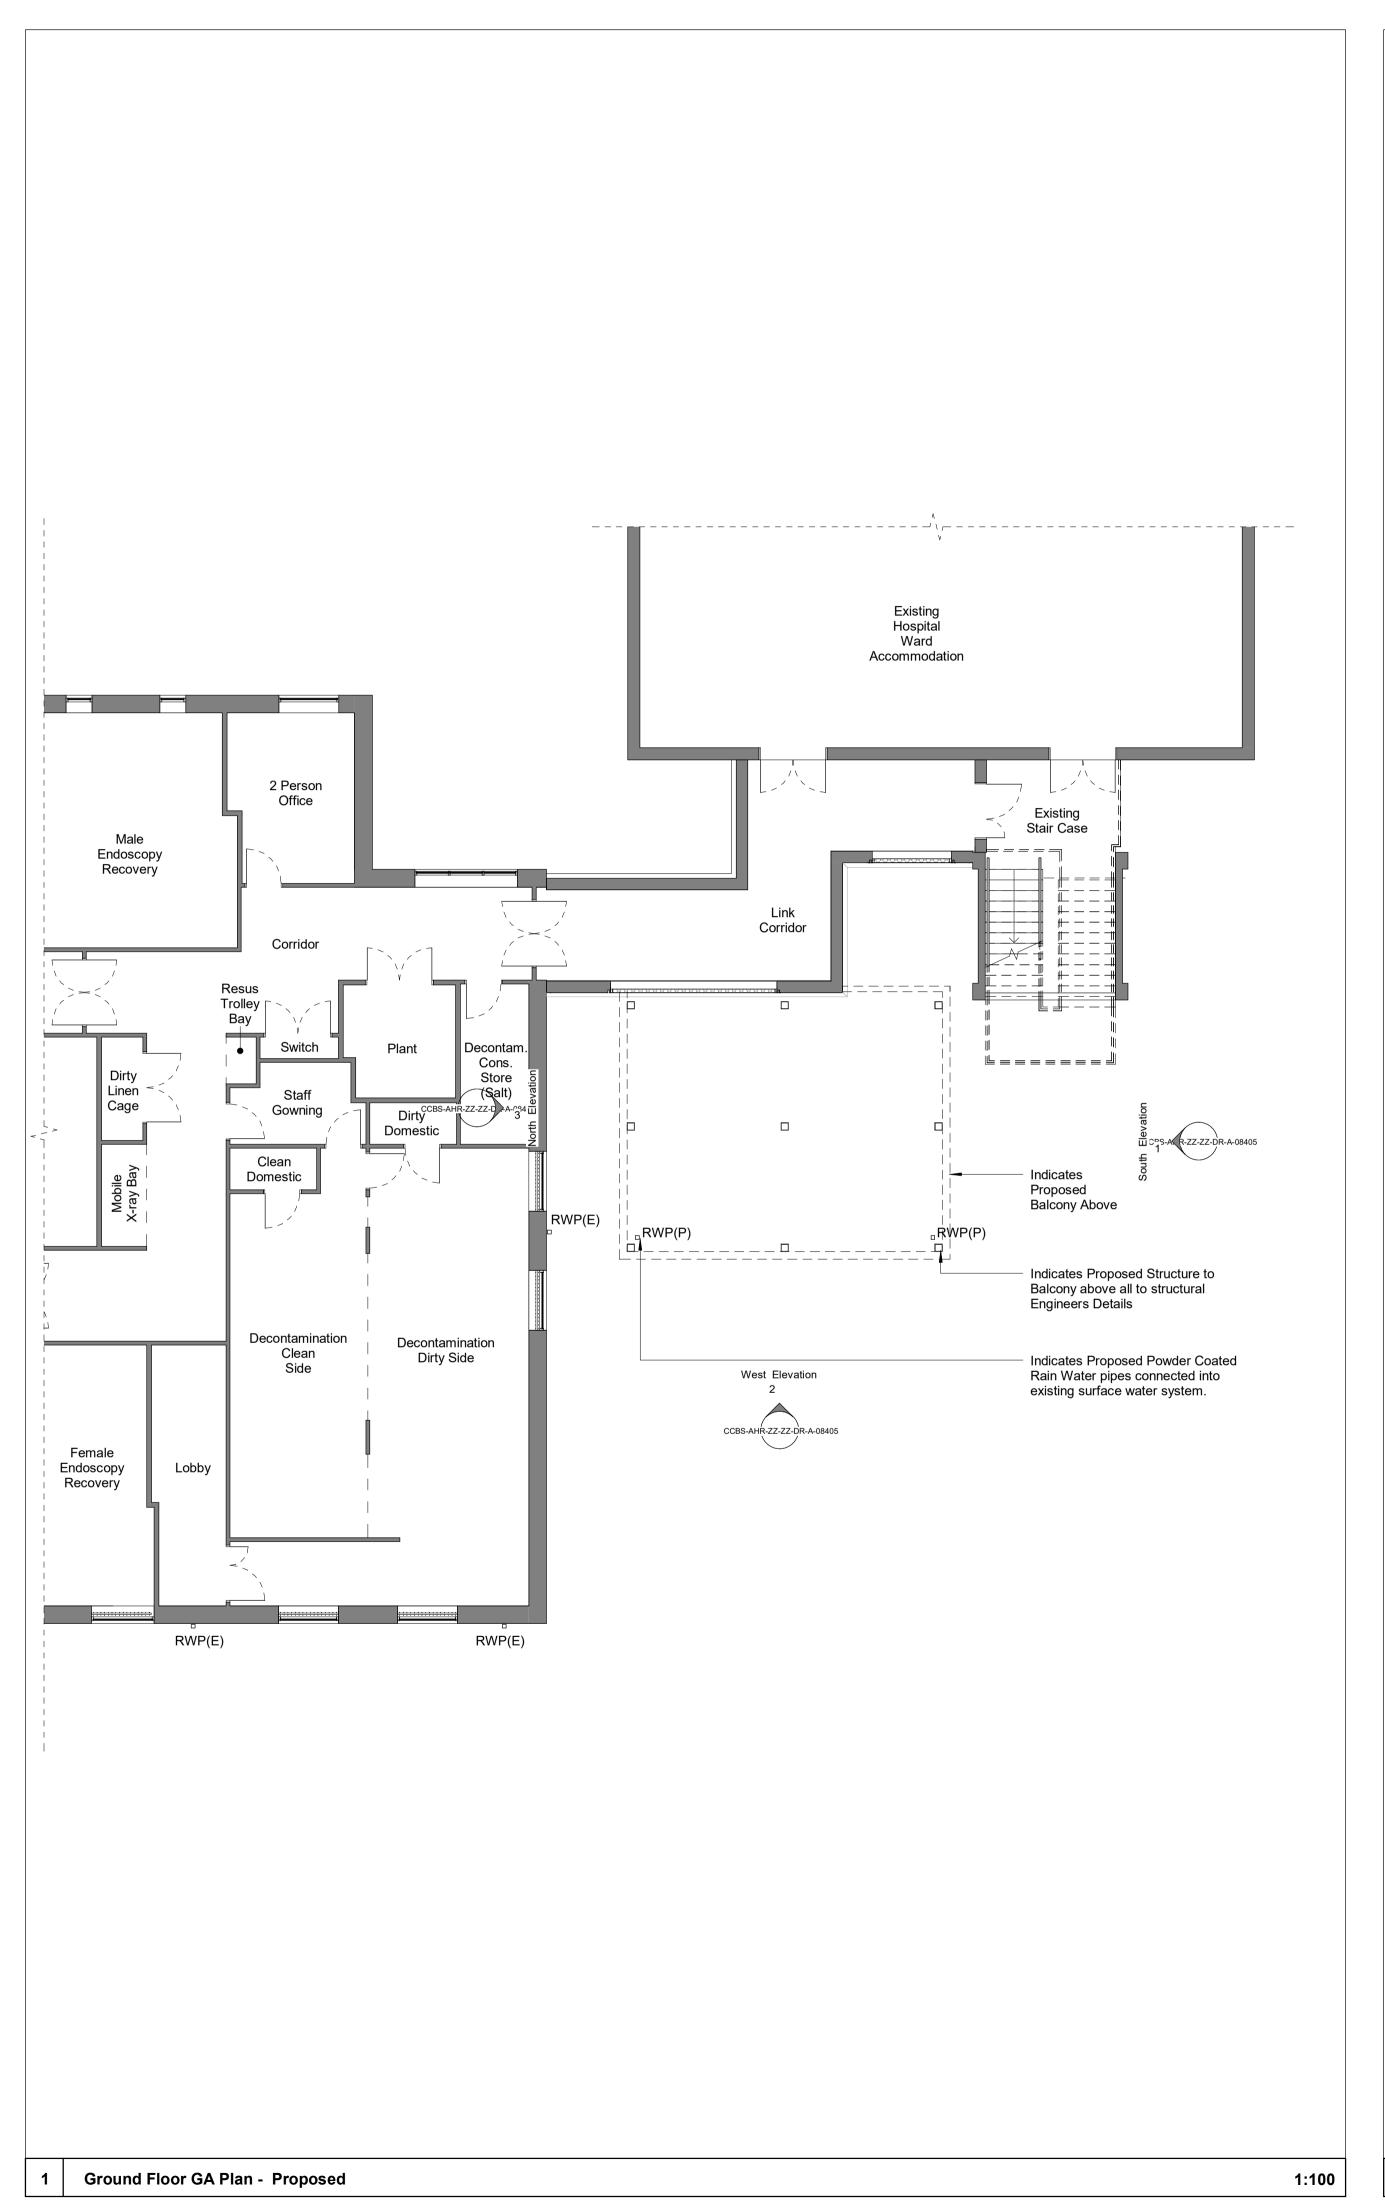

AHR Architects Ltd

T +44(0)1743 283000 F +44(0)1743 232717 E shrewsbury@ahr.co.uk www.ahr.co.uk

NHS | Countess of Chester

Countess of Chester Hospital: Proposed Blue Skies Balcony

GA Plan - Ground & First Floor (Proposed)