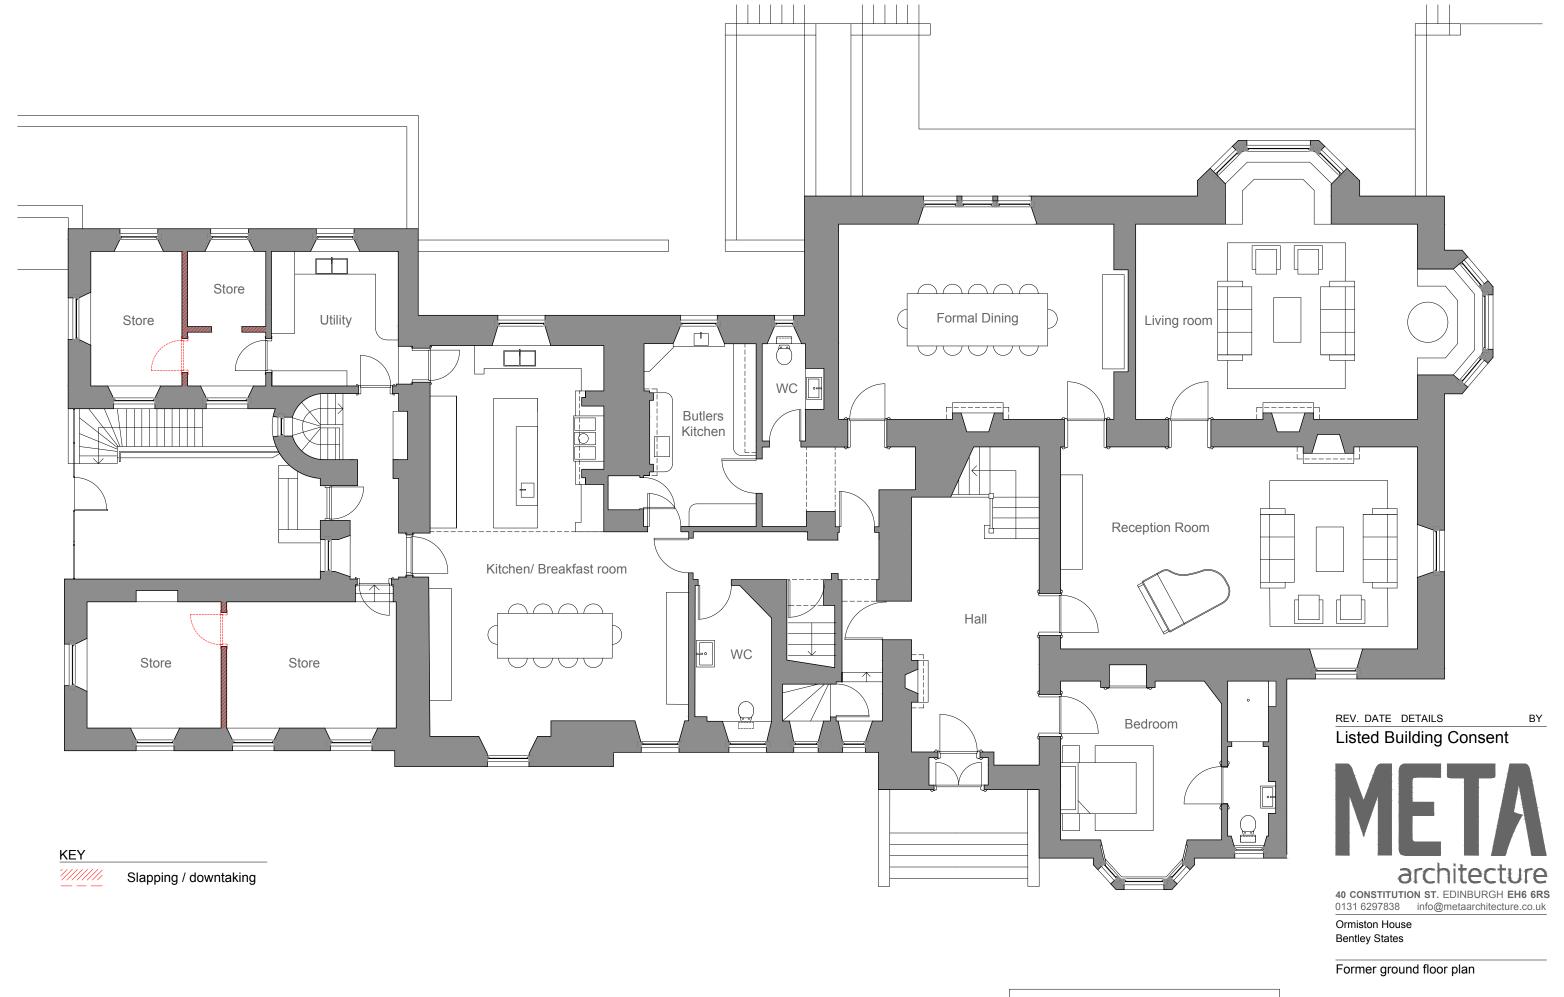

Former Ground Floor
Scale 1:100

## vote:

Former floor plans and elevations as per information provided to Meta architecture

BHO6(LBC)002

Revision: Drawn by: GN Scale/format: 1:100 @A3 Date:15.12.23

,

© META Architecture Ltd. All rights reserved

KEY

Slapping / downtaking

Former floor plans and elevations as per information provided to Meta architecture

BHO6(LBC)003

Ormiston House Bentley States

Drawn by: GN Date: 15.12.23 Revision: Scale/format: 1:100 @A3