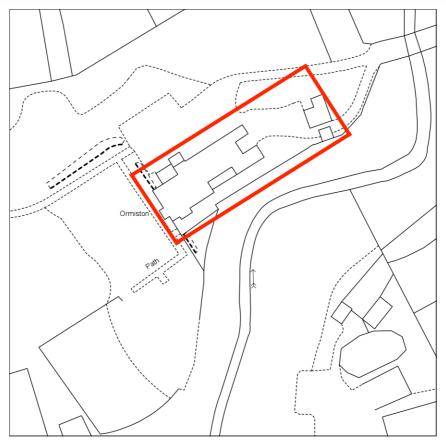

Ormiston House, Kirknewton

Reproduction in whole or in part is prohibited without the prior permission of Ordnance Survey.

Ordnance Survey and the OS Symbol are registered trademarks and OS MasterMap® is a trademark of Ordnance Survey, the national mapping agency of Great Britain.

The representation of a road, track or path is no evidence of a right of way.

The representation of features as lines is no evidence of a property boundary.

Date Of Issue: 15 September 2020 Supplied By: Getmapping Supplier Plan Id: 244206\_1250 OS License Number: 100030848 Applicant: Gonzalo Navarro Application Reference: BHO

Area included in this Listed Building Consent application

KEY

Slapping / downtaking

40 CONSTITUTION ST. EDINBURGH EH6 6RS 0131 6297838 info@metaarchitecture.co.uk

© META Architecture Ltd. All rights reserved