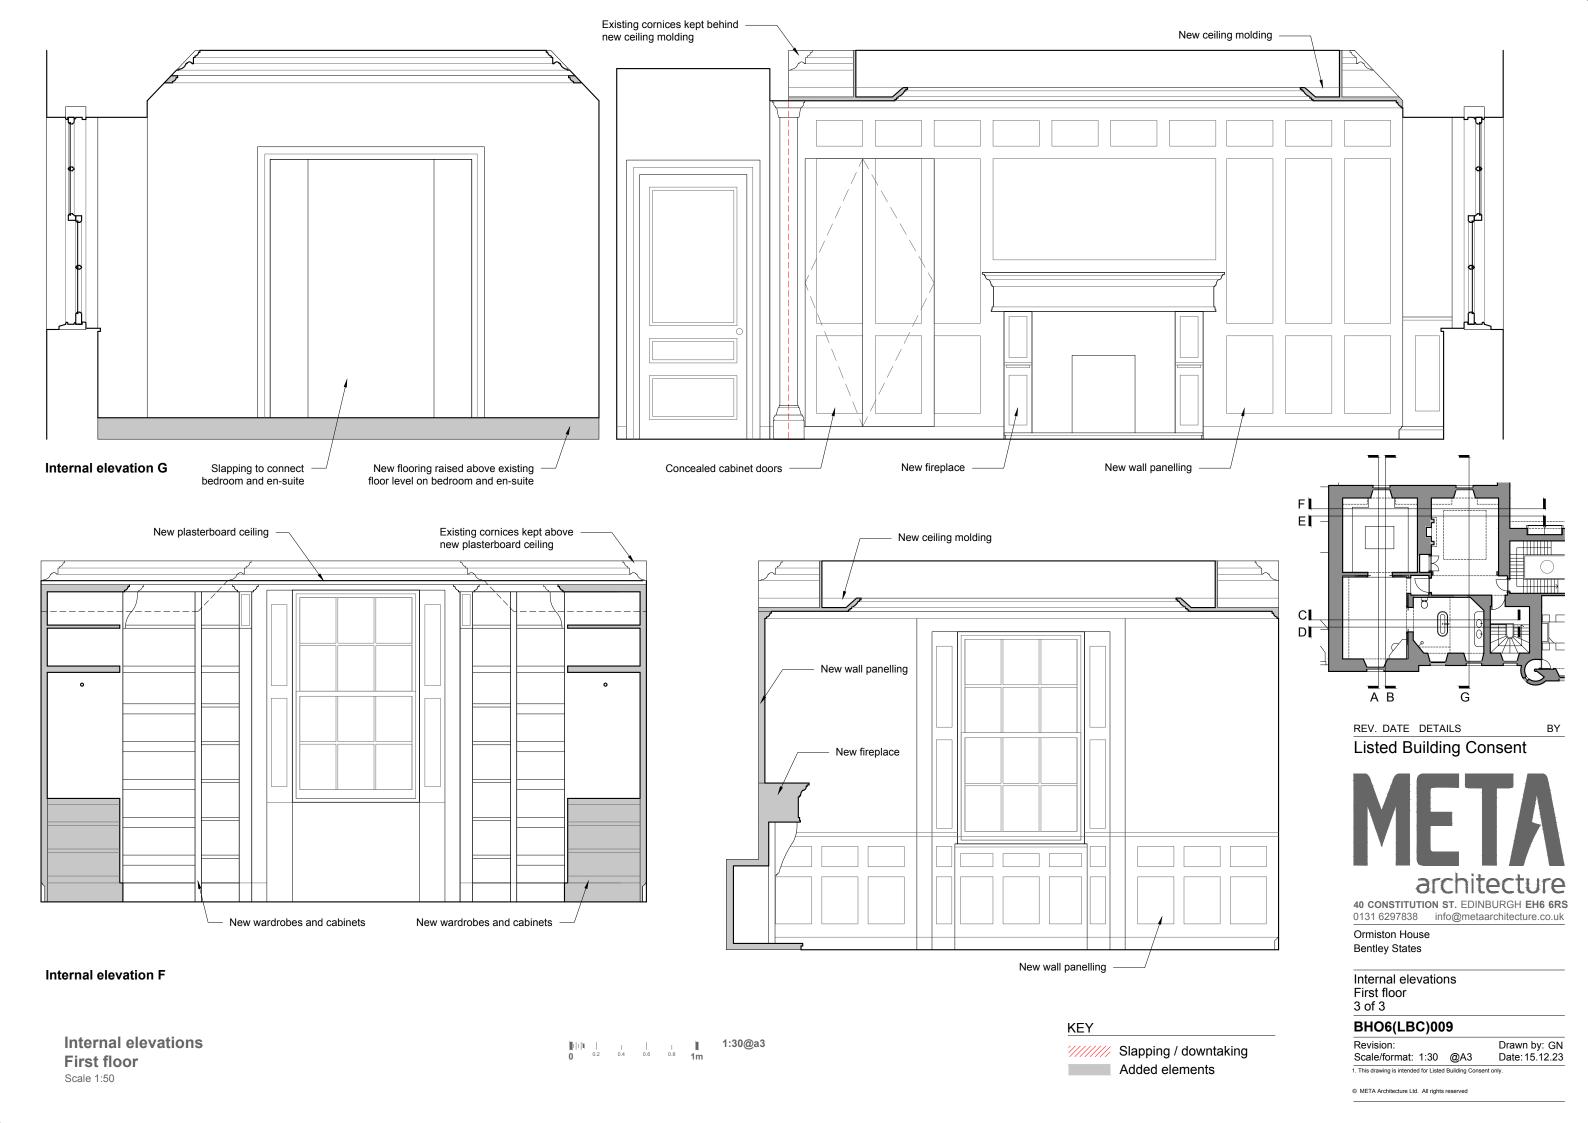

KEY

Slapping / downtaking

Former floor plans and elevations as per information provided to Meta architecture

BHO6(LBC)003

Ormiston House Bentley States

Drawn by: GN Date: 15.12.23 Revision: Scale/format: 1:100 @A3

First floor Scale 1:75

Internal elevation G

REV. DATE DETAILS Listed Building Consent

**KEY** 

Note:

Former floor plans and elevations as per information provided to Meta architecture

Slapping / downtaking

BY

40 CONSTITUTION ST. EDINBURGH EH6 6RS 0131 6297838 info@metaarchitecture.co.uk

Ormiston House Bentley States

Former internal elevations First floor

## BHO6(LBC)004

Drawn by: GN Date: 15.12.23 Revision: Scale/format: 1:100 @A3 This drawing is intended for Listed Building Consent only

© META Architecture Ltd. All rights reserved

© META Architecture Ltd. All rights reserved