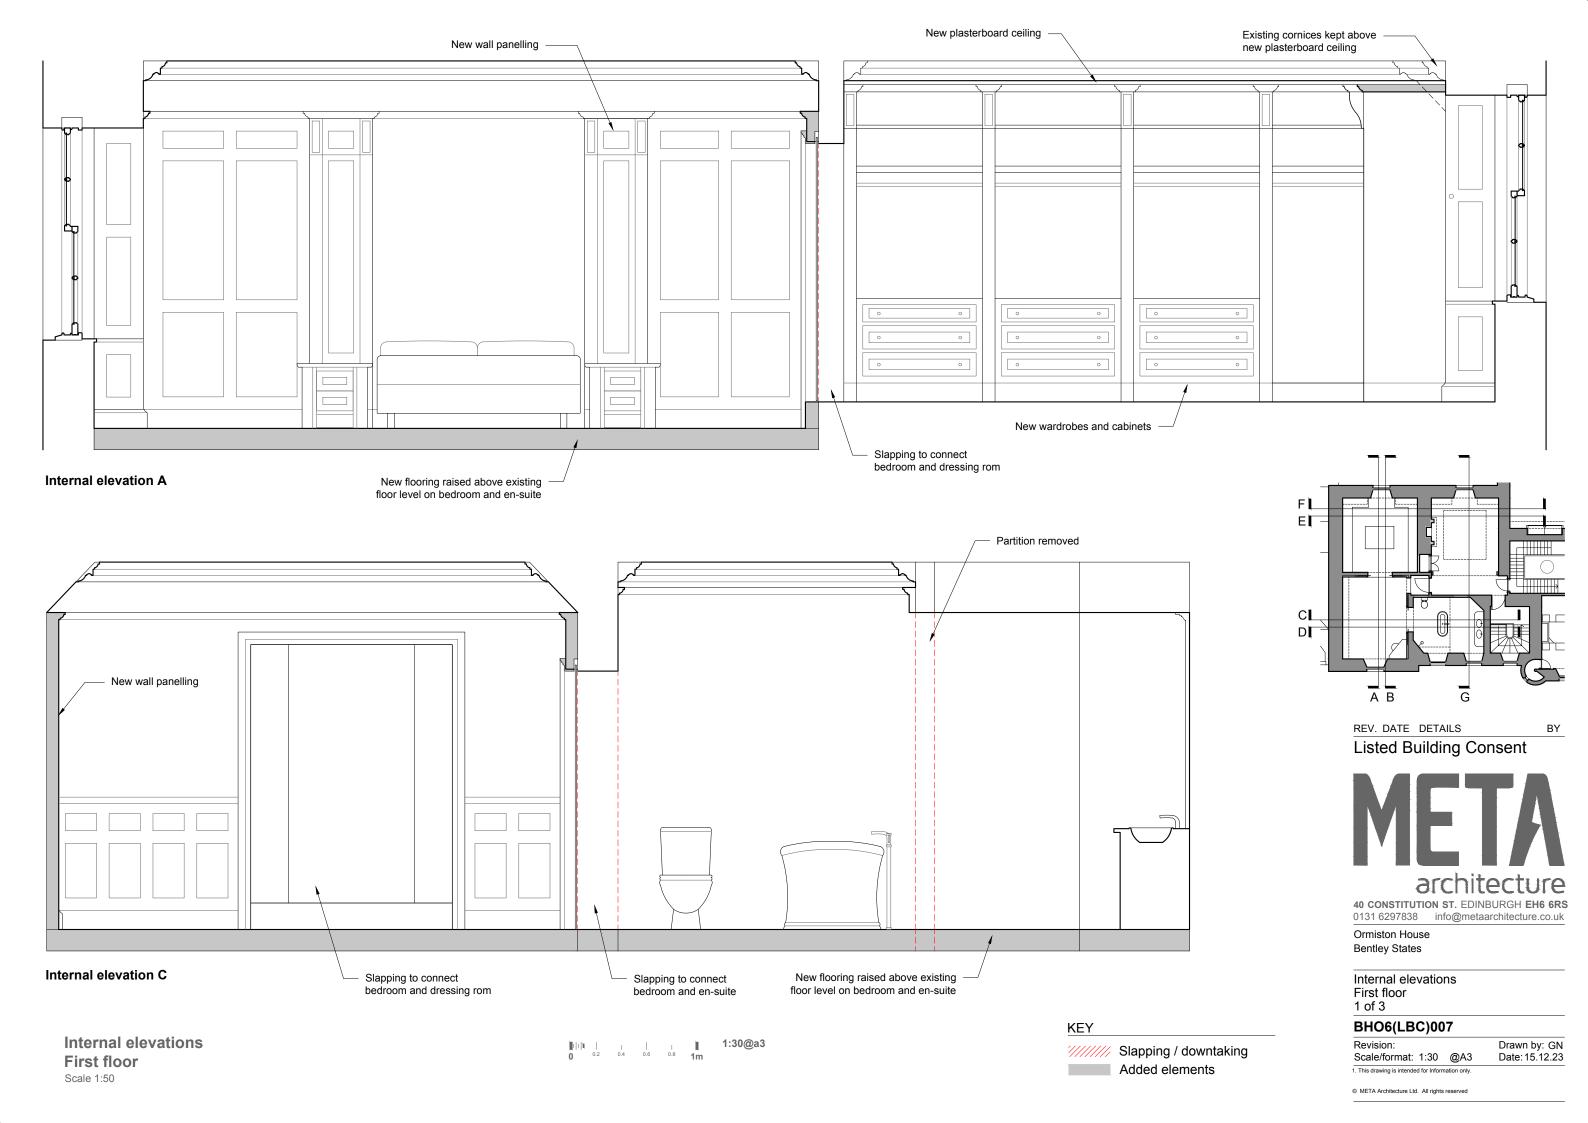

KEY

Slapping / downtaking

Former floor plans and elevations as per information provided to Meta architecture

BHO6(LBC)003

Ormiston House Bentley States

Drawn by: GN Date: 15.12.23 Revision: Scale/format: 1:100 @A3

First floor Scale 1:75

Internal elevation G

REV. DATE DETAILS Listed Building Consent

**KEY** 

Note:

Former floor plans and elevations as per information provided to Meta architecture

Slapping / downtaking

BY

40 CONSTITUTION ST. EDINBURGH EH6 6RS 0131 6297838 info@metaarchitecture.co.uk

Ormiston House Bentley States

Former internal elevations First floor

## BHO6(LBC)004

Drawn by: GN Date: 15.12.23 Revision: Scale/format: 1:100 @A3 This drawing is intended for Listed Building Consent only

© META Architecture Ltd. All rights reserved

© META Architecture Ltd. All rights reserved