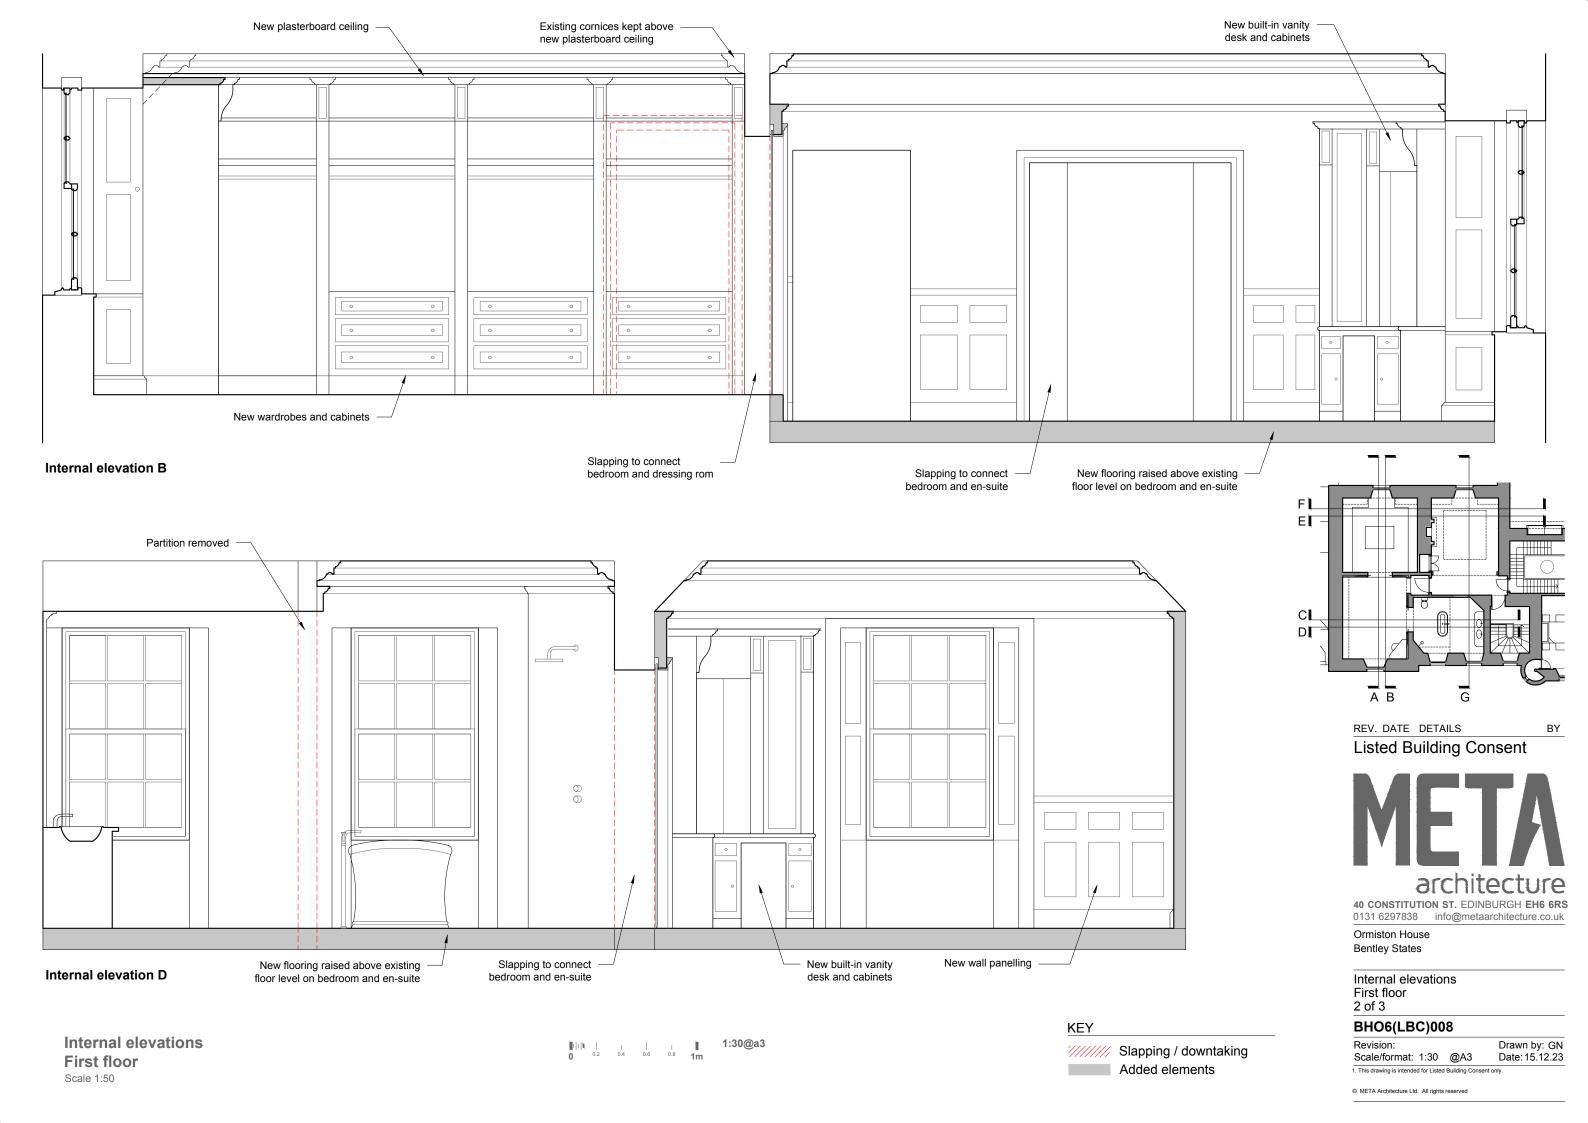

KEY

Slapping / downtaking

Former floor plans and elevations as per information provided to Meta architecture

BHO6(LBC)003

Ormiston House Bentley States

Drawn by: GN Date: 15.12.23 Revision: Scale/format: 1:100 @A3

First floor Scale 1:75

Internal elevation G

REV. DATE DETAILS Listed Building Consent

**KEY** 

Note:

Former floor plans and elevations as per information provided to Meta architecture

Slapping / downtaking

BY

40 CONSTITUTION ST. EDINBURGH EH6 6RS 0131 6297838 info@metaarchitecture.co.uk

Ormiston House Bentley States

Former internal elevations First floor

## BHO6(LBC)004

Drawn by: GN Date: 15.12.23 Revision: Scale/format: 1:100 @A3 This drawing is intended for Listed Building Consent only

© META Architecture Ltd. All rights reserved

© META Architecture Ltd. All rights reserved