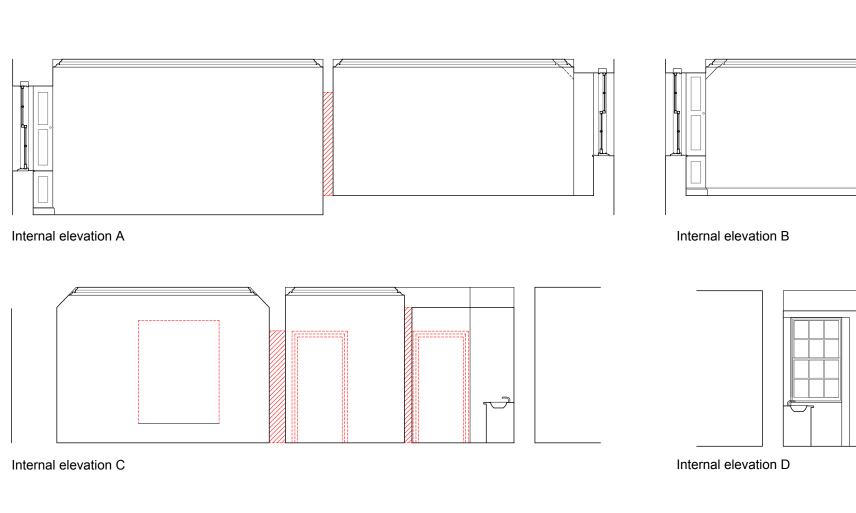

First floor Scale 1:75

Internal elevation G

REV. DATE DETAILS Listed Building Consent

**KEY** 

Note:

Former floor plans and elevations as per information provided to Meta architecture

Slapping / downtaking

BY

40 CONSTITUTION ST. EDINBURGH EH6 6RS 0131 6297838 info@metaarchitecture.co.uk

Ormiston House Bentley States

Former internal elevations First floor

## BHO6(LBC)004

Drawn by: GN Date: 15.12.23 Revision: Scale/format: 1:100 @A3 This drawing is intended for Listed Building Consent only

© META Architecture Ltd. All rights reserved

© META Architecture Ltd. All rights reserved