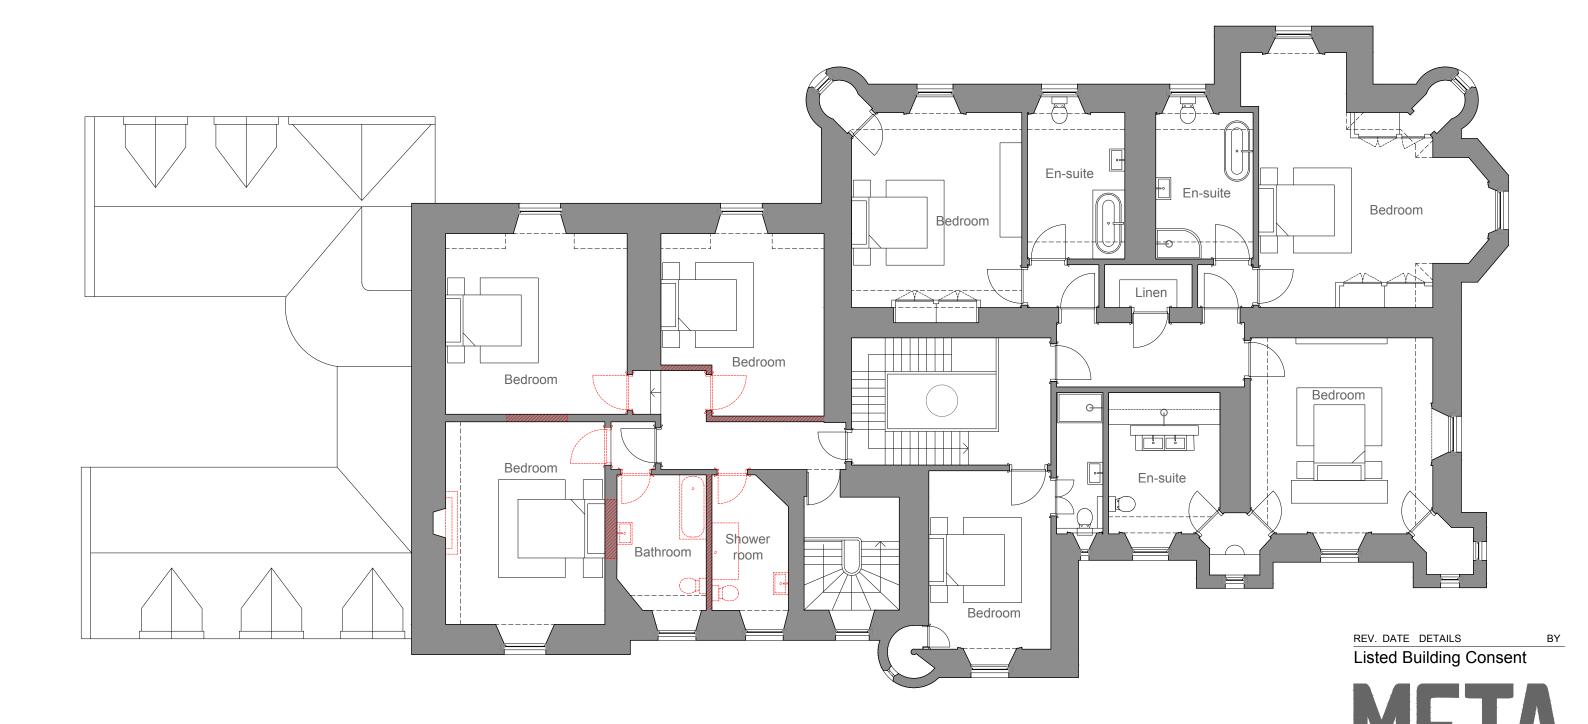

40 CONSTITUTION ST. EDINBURGH EH6 6RS 0131 6297838 info@metaarchitecture.co.uk

Scale 1:100

**Former First Floor** 

1:100@a3

Former first floor plan

Internal elevation E Internal elevation F

Former internal elevations

First floor Scale 1:75

Internal elevation G

REV. DATE DETAILS Listed Building Consent

**KEY** 

Note:

Former floor plans and elevations as per information provided to Meta architecture

Slapping / downtaking

BY

40 CONSTITUTION ST. EDINBURGH EH6 6RS 0131 6297838 info@metaarchitecture.co.uk

Ormiston House Bentley States

Former internal elevations First floor

## BHO6(LBC)004

Drawn by: GN Date: 15.12.23 Revision: Scale/format: 1:100 @A3 This drawing is intended for Listed Building Consent only

© META Architecture Ltd. All rights reserved

© META Architecture Ltd. All rights reserved