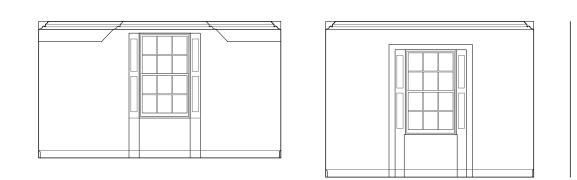

First floor Scale 1:75

Internal elevation G

REV. DATE DETAILS Listed Building Consent

**KEY** 

Note:

Former floor plans and elevations as per information provided to Meta architecture

Slapping / downtaking

BY

40 CONSTITUTION ST. EDINBURGH EH6 6RS 0131 6297838 info@metaarchitecture.co.uk

Ormiston House Bentley States

Former internal elevations First floor

## BHO6(LBC)004

Drawn by: GN Date: 15.12.23 Revision: Scale/format: 1:100 @A3 This drawing is intended for Listed Building Consent only

© META Architecture Ltd. All rights reserved

© META Architecture Ltd. All rights reserved