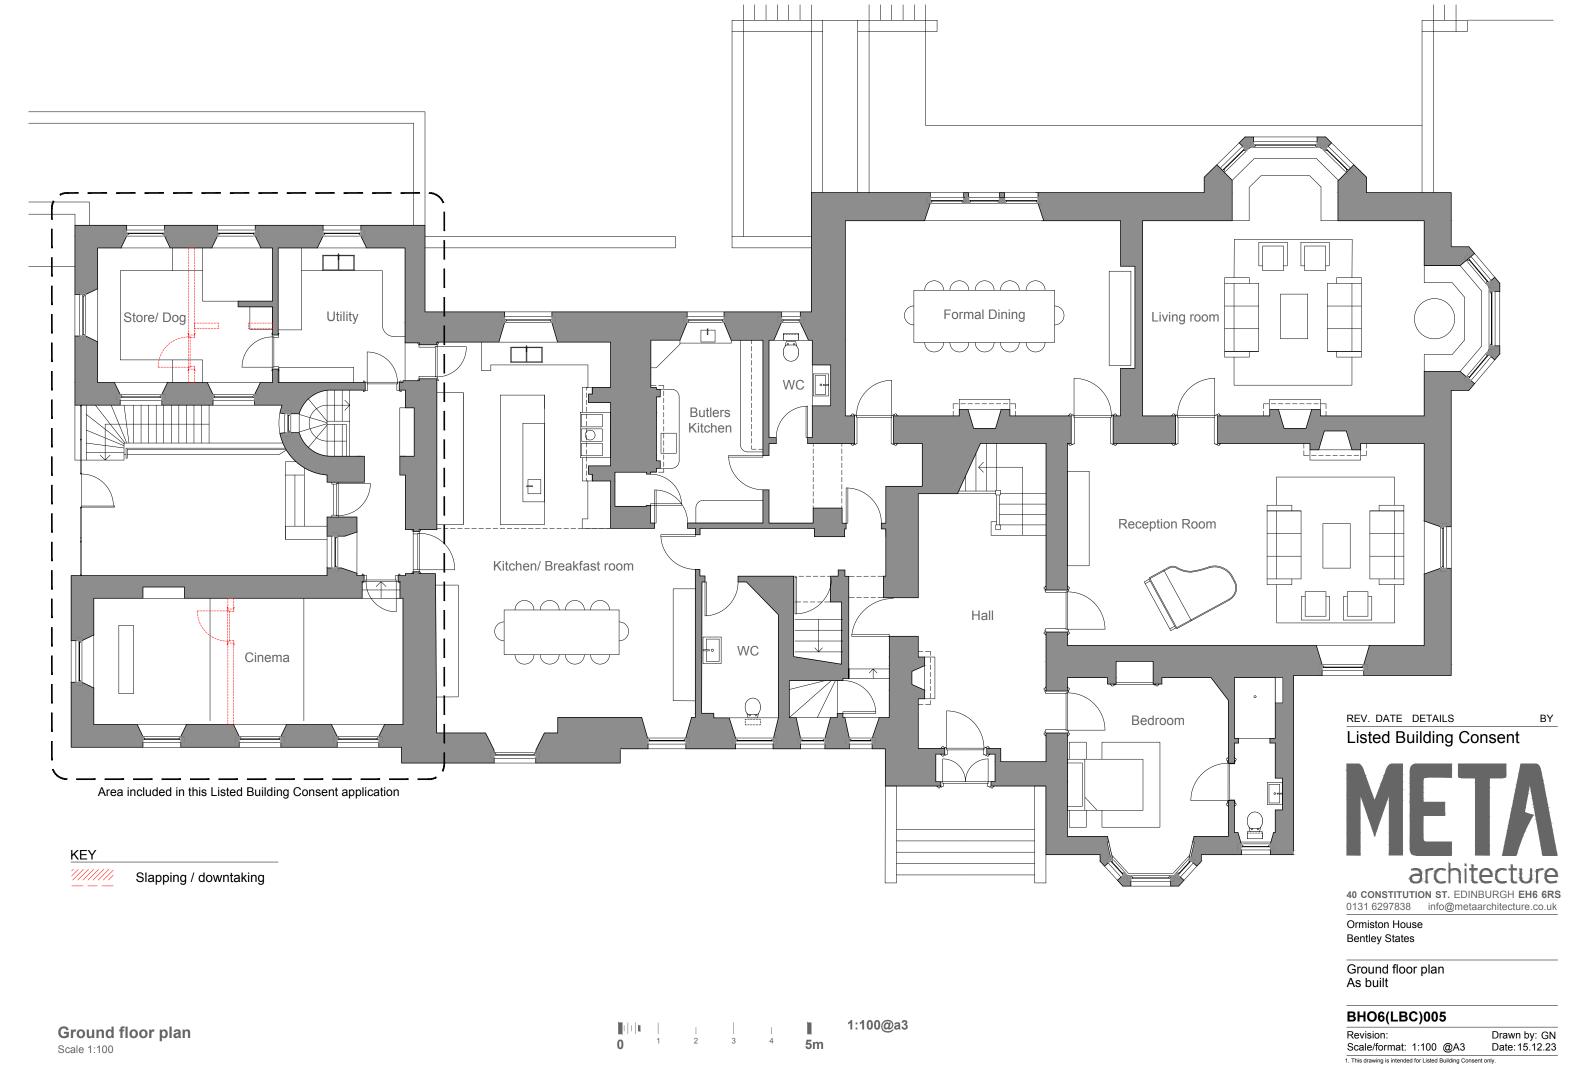

Area included in this Listed Building Consent application

KEY

Slapping / downtaking

40 CONSTITUTION ST. EDINBURGH EH6 6RS 0131 6297838 info@metaarchitecture.co.uk

© META Architecture Ltd. All rights reserved

Ormiston House Bentley States

First floor plan As built