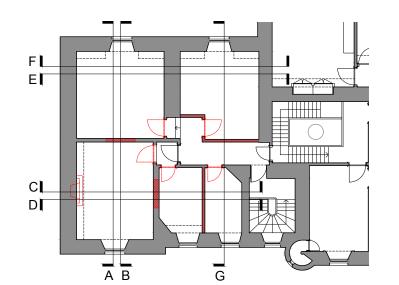

First floor Scale 1:75

Internal elevation G

REV. DATE DETAILS Listed Building Consent

**KEY** 

Note:

Former floor plans and elevations as per information provided to Meta architecture

Slapping / downtaking

BY

40 CONSTITUTION ST. EDINBURGH EH6 6RS 0131 6297838 info@metaarchitecture.co.uk

Ormiston House Bentley States

Former internal elevations First floor

## BHO6(LBC)004

Drawn by: GN Date: 15.12.23 Revision: Scale/format: 1:100 @A3 This drawing is intended for Listed Building Consent only

© META Architecture Ltd. All rights reserved

© META Architecture Ltd. All rights reserved