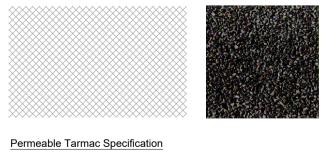

Loose Soil

Concrete Hardstanding

----- 1m High Closeboard Fence

Hatched area is to be finished with permeable tarmac. 150mm type one subbase, 60mm permeable tarmac base and 40mm permeable tarmac top Colour - Charcoal