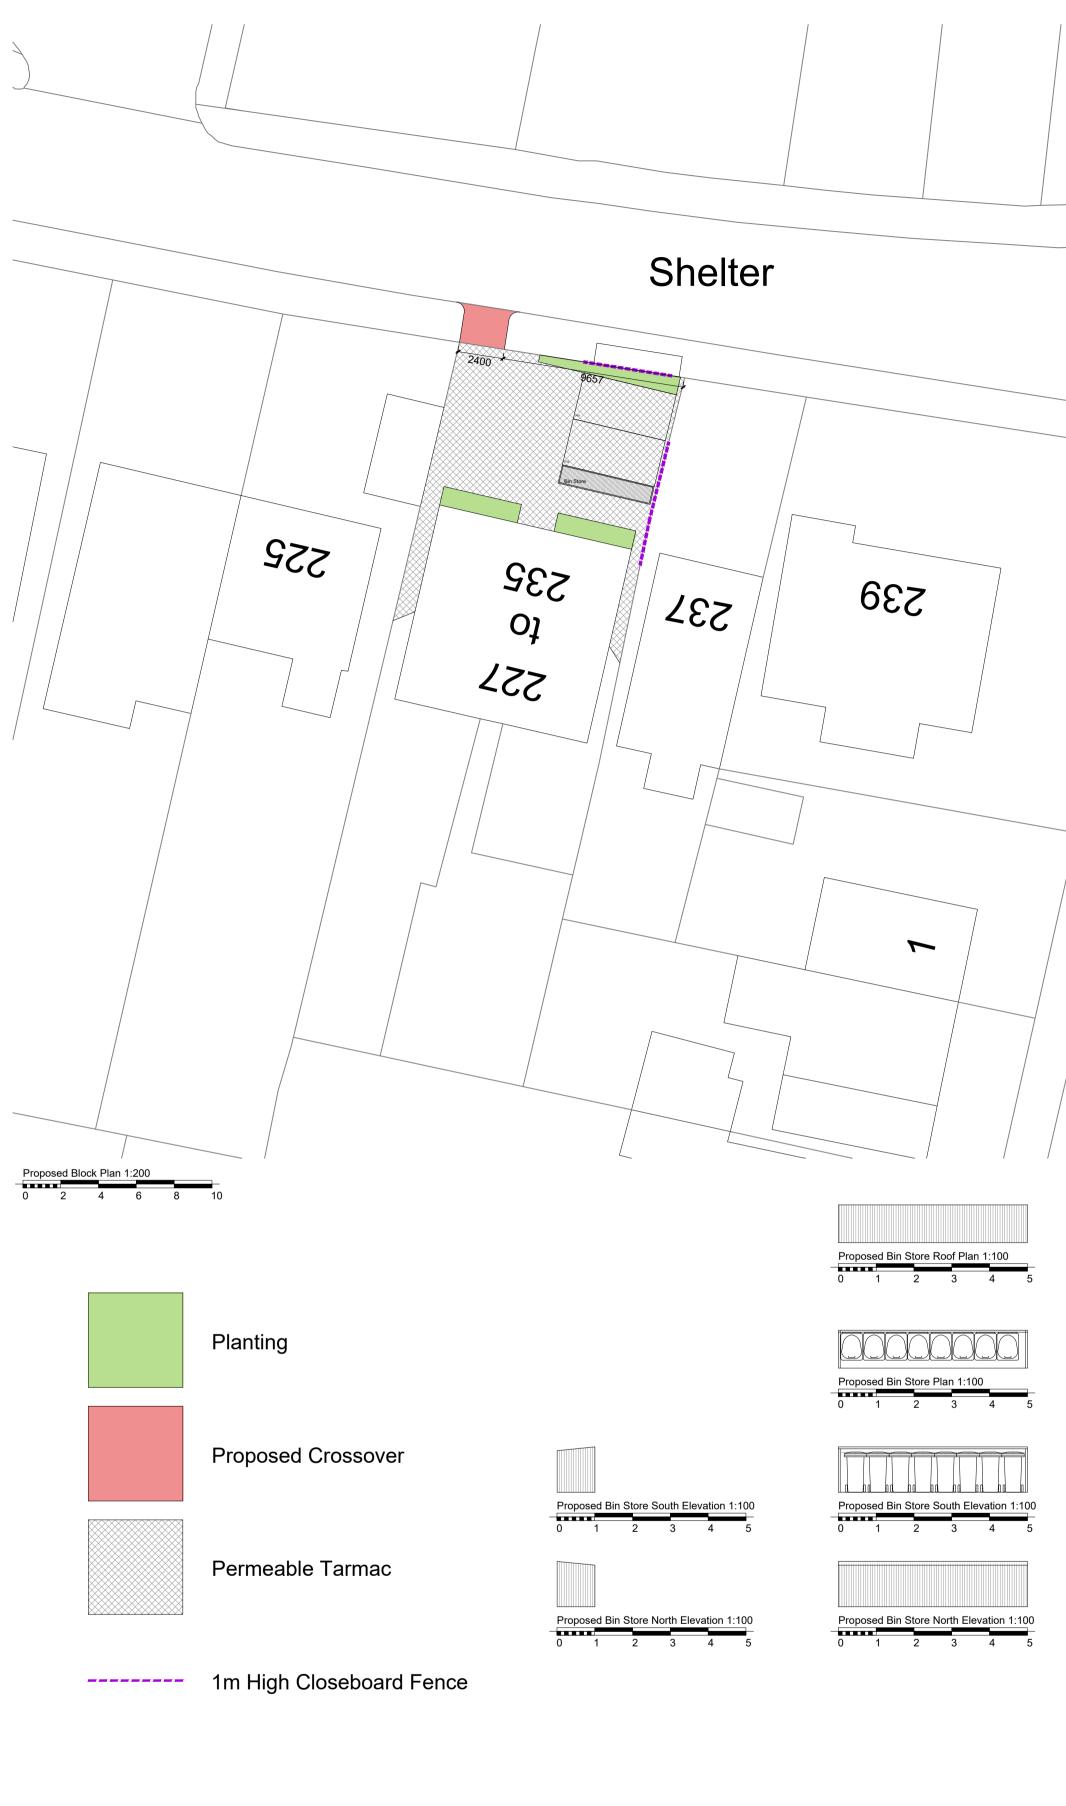

Loose Soil

Concrete Hardstanding

----- 1m High Closeboard Fence

Hatched area is to be finished with permeable tarmac. 150mm type one subbase, 60mm permeable tarmac base and 40mm permeable tarmac top Colour - Charcoal