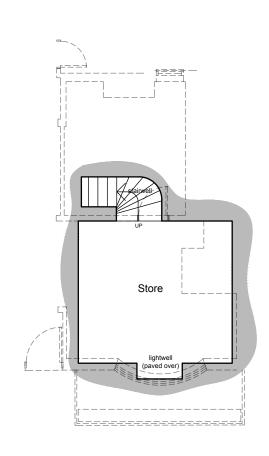

EXISTING BASEMENT PLAN

EXISTING GROUND FLOOR PLAN

5m 1:100 Scale Bar

NOTE: Exact dimensions to be measured on site. NOTES:

Report all discrepancies, errors and omissions.

Verify all dimensions on site before commencing any work on site or preparing shop drawings.