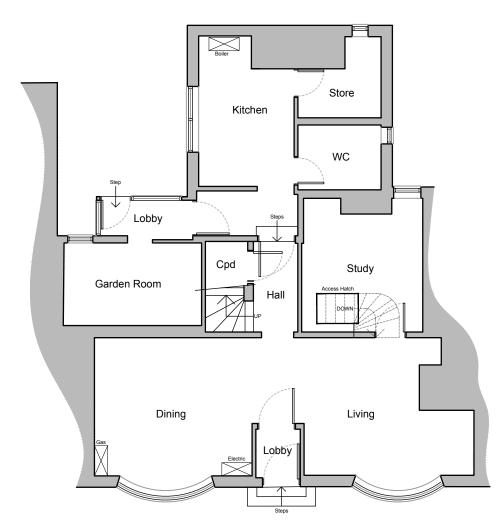

EXISTING BASEMENT PLAN

EXISTING GROUND FLOOR PLAN

5m 1:100 Scale Bar

NOTE: Exact dimensions to be measured on site. NOTES:

Report all discrepancies, errors and omissions.

Verify all dimensions on site before commencing any work on site or preparing shop drawings.