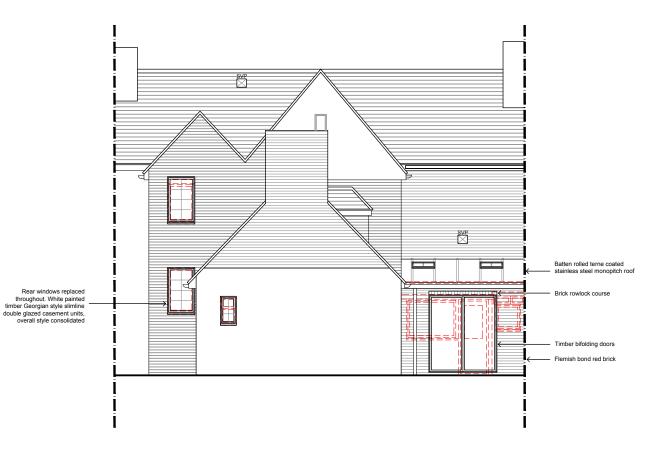

PROPOSED FRONT ELEVATION

PROPOSED REAR ELEVATION

5m 10m

1:100 Scale Bar

NOTE: Exact dimensions to be measured on site. Survey not undertaken by JCA.

NOTES:

Report all discrepancies, errors and omissions.

Verify all dimensions on site before commencing any work on site or preparing shop drawings.

## PLANNING

NOT FOR CONSTRUCTION

Project Title

Alterations and Change of Use for Conversion to an HMO

Mr Hare

104 High Street

Sittingbourne

Kent

ME10 2AN

Drawing Description

**Proposed Elevations** 

Front and Rear

Scale

1:100 at A3

Date

Drawn By October 2023 ΚT