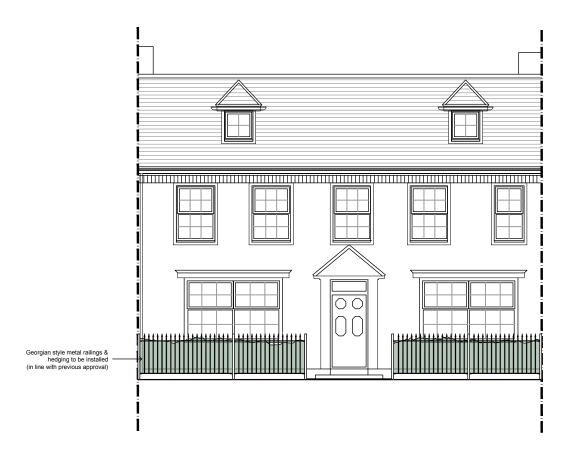

PROPOSED FRONT ELEVATION

PROPOSED REAR ELEVATION

5m 10m

1:100 Scale Bar

NOTE: Exact dimensions to be measured on site. Survey not undertaken by JCA.

NOTES:

Report all discrepancies, errors and omissions.

Verify all dimensions on site before commencing any work on site or preparing shop drawings.

## PLANNING

NOT FOR CONSTRUCTION

Project Title

Alterations and Change of Use for Conversion to an HMO

Mr Hare

104 High Street

Sittingbourne

Kent

ME10 2AN

Drawing Description

**Proposed Elevations** 

Front and Rear

Scale

1:100 at A3

Date

Drawn By October 2023 ΚT