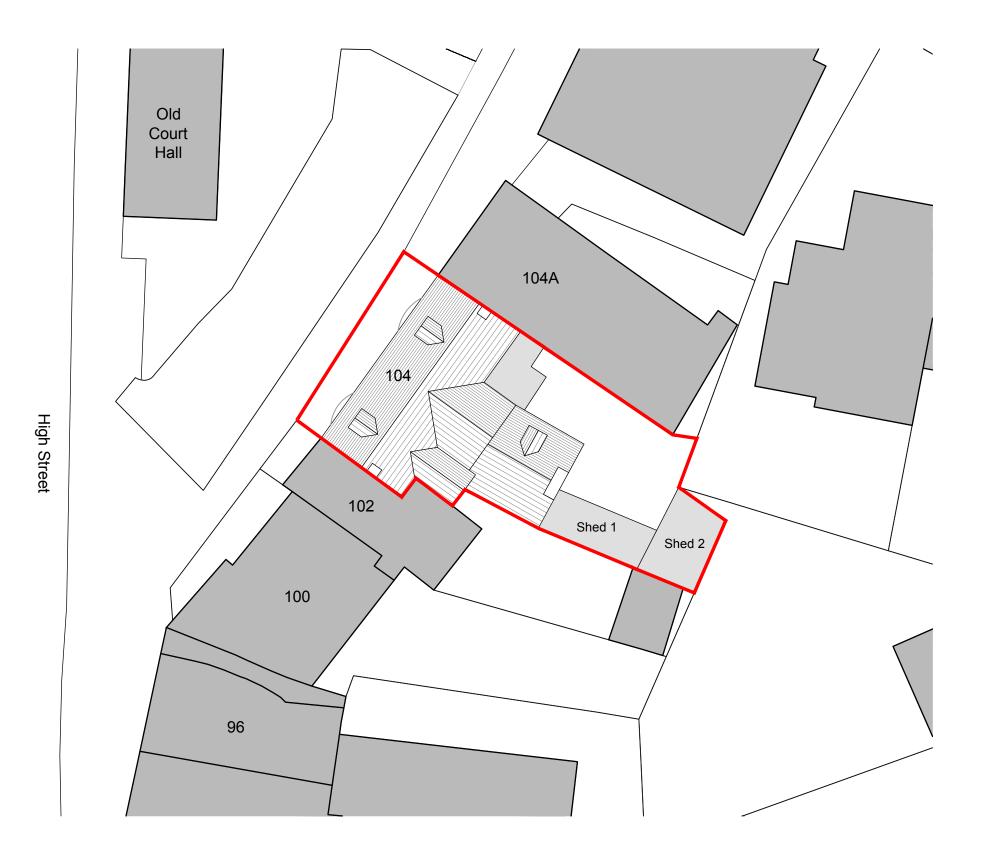

NOTE: Exact dimensions to be measured on site. Based on OS Plan.

## PLANNING

NOT FOR CONSTRUCTION

Project Title Alterations and Change of Use for Conversion to an HMO Mr Hare 104 High Street Sittingbourne Kent

Drawing Description Existing Site Plan

Scale 1:200 at A3

ME10 2AN