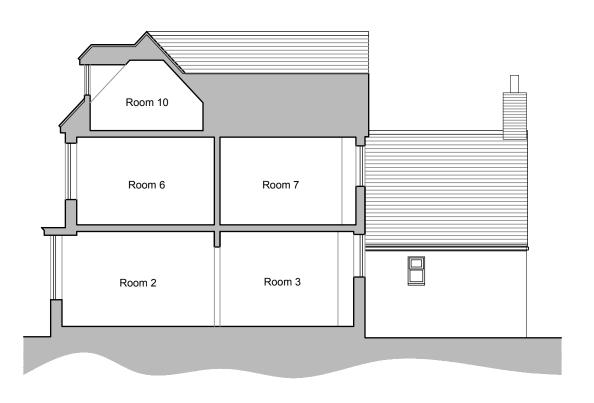

SECTION AA & PART SIDE ELEVATION

SECTION BB & PARTIAL SIDE ELEVATION

5m 10m

NOTE: Exact dimensions to be measured on site.

NOTES:

Report all discrepancies, errors and omissions.

Verify all dimensions on site before commencing any work on site or preparing shop drawings.

Mr Hare

104 High Street Sittingbourne

Kent

ME10 2AN

Drawing Description

Existing Sections AA and BB and Partial Elevations

Scale

1:100 at A3