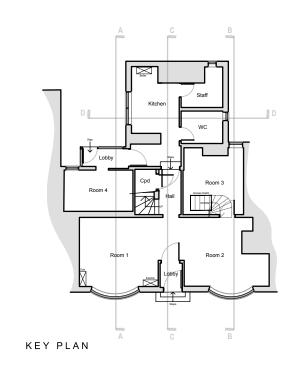

Mr Hare

104 High Street Sittingbourne

Kent

ME10 2AN

Drawing Description

Existing Sections AA and BB and Partial Elevations

Scale

1:100 at A3