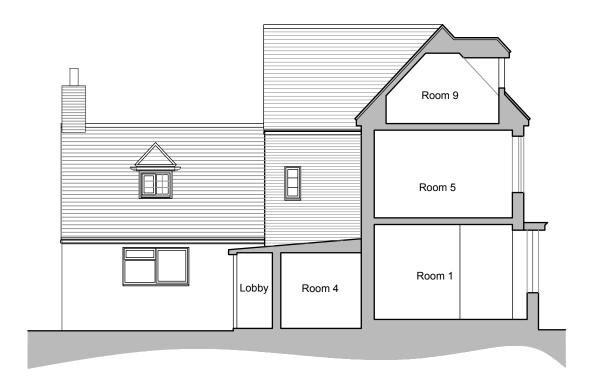

SECTION AA & PART SIDE ELEVATION

SECTION BB & PARTIAL SIDE ELEVATION

5m 10m

NOTE: Exact dimensions to be measured on site.

NOTES:

Report all discrepancies, errors and omissions.

Verify all dimensions on site before commencing any work on site or preparing shop drawings.

Mr Hare

104 High Street Sittingbourne

Kent

ME10 2AN

Drawing Description

Existing Sections AA and BB and Partial Elevations

Scale

1:100 at A3