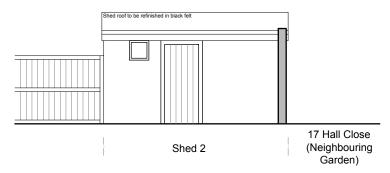

**ELEVATION 1** 

17 Hall Close (Neighbouring Garden)

ELEVATION 2

ELEVATION 3

**ELEVATION 4** 

NOTE:

Exact dimensions to be measured on site.