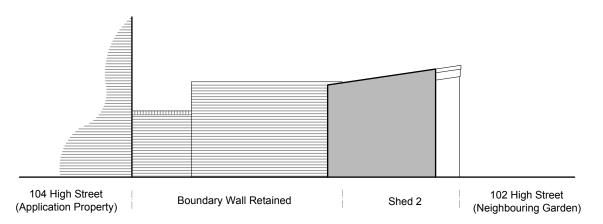

**ELEVATION 1** 

17 Hall Close (Neighbouring Garden)

ELEVATION 2

ELEVATION 3

**ELEVATION 4** 

NOTE:

Exact dimensions to be measured on site.