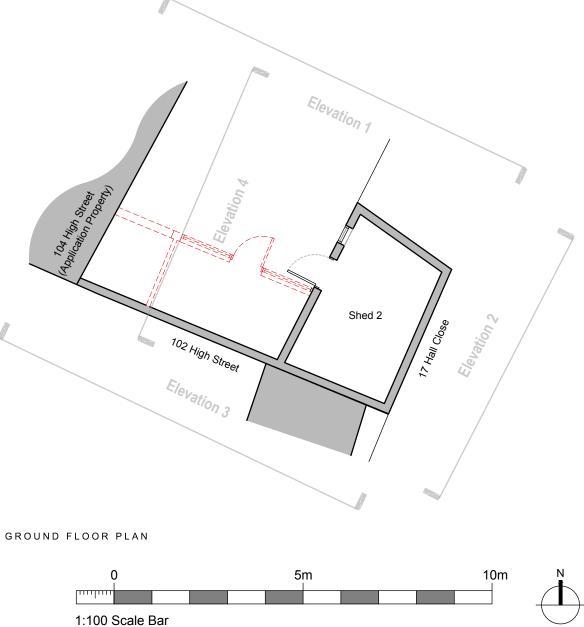

**ELEVATION 1** 

17 Hall Close (Neighbouring Garden)

ELEVATION 2

ELEVATION 3

**ELEVATION 4** 

NOTE:

Exact dimensions to be measured on site.

## PLANNING

NOT FOR CONSTRUCTION

Project Title

Alterations and Change of Use for

Conversion to an HMO

Mr Hare

104 High Street

Sittingbourne

Kent

ME10 2AN

Drawing Description

Proposed Plans & Elevations

Shed

Scale

1:100 at A3

Date