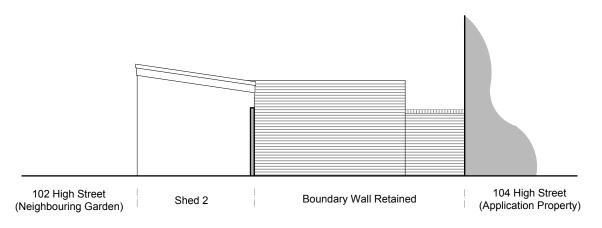

**ELEVATION 1** 

17 Hall Close (Neighbouring Garden)

ELEVATION 2

ELEVATION 3

**ELEVATION 4** 

NOTE:

Exact dimensions to be measured on site.