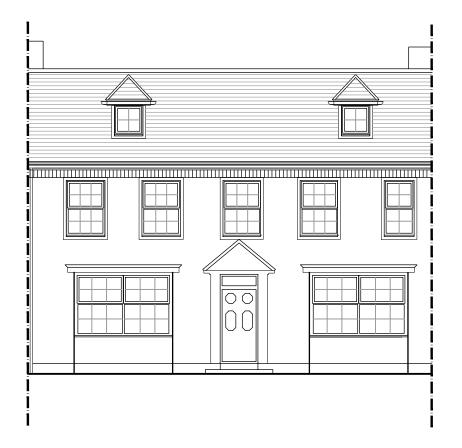

EXISTING FRONT ELEVATION

EXISTING REAR ELEVATION

1:100 Scale Bar

NOTE: Exact dimensions to be measured on site.

Report all discrepancies, errors and omissions.

Verify all dimensions on site before commencing any work on site or preparing shop drawings.

## PLANNING

NOT FOR CONSTRUCTION

Project Title

Alterations and Change of Use for Conversion to an HMO Mr Hare 104 High Street Sittingbourne Kent

ME10 2AN

Drawing Description Existing Front and Rear Elevations