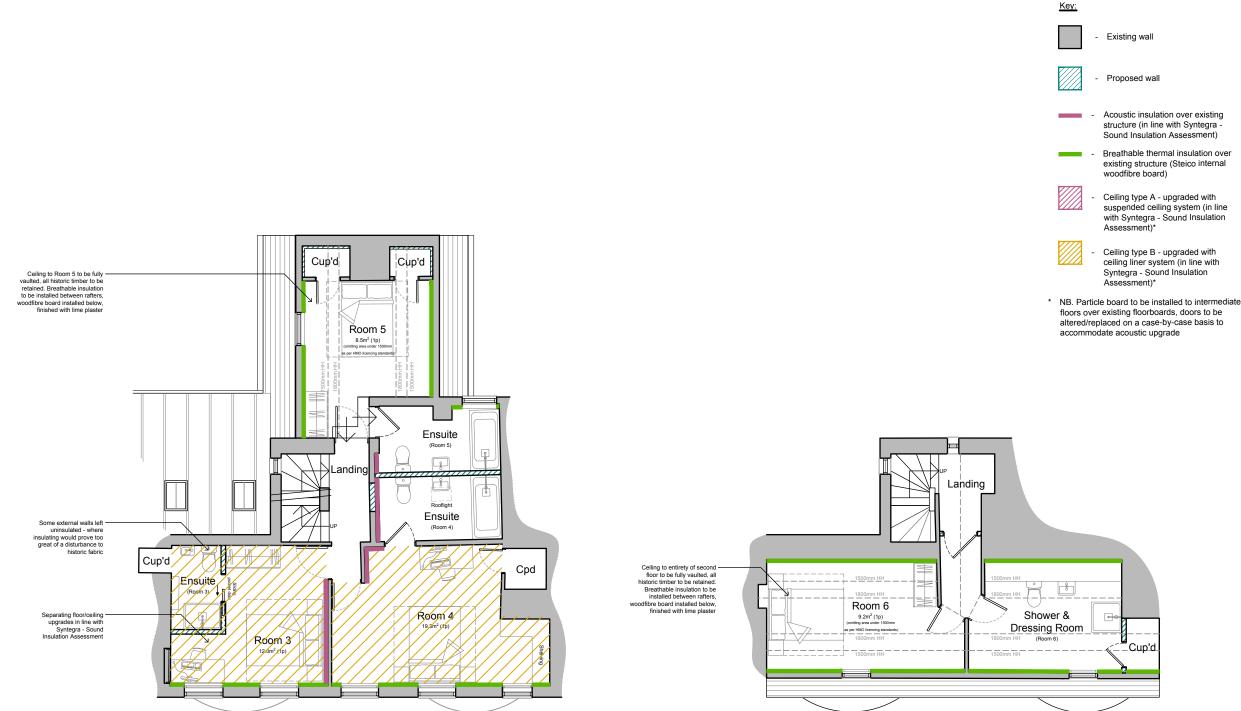

FIRST FLOOR PLAN

SECOND FLOOR PLAN

Acoustic insulation over existing structure (in line with Syntegra -Sound Insulation Assessment)

Breathable thermal insulation over existing structure (Steico internal

Ceiling type A - upgraded with suspended ceiling system (in line with Syntegra - Sound Insulation

Ceiling type B - upgraded with ceiling liner system (in line with Syntegra - Sound Insulation

## NOTES:

Report all discrepancies, errors and omissions.

Verify all dimensions on site before commencing any work on site or preparing shop drawings.

All materials, components and workmanship are to comply with the relevant British Standards, Codes of Practice and appropriate manufacturers recommendations.

## PLANNING

NOT FOR CONSTRUCTION

Project Title Alterations and Change of Use for Conversion to an HMO Mr Hare 104 High Street Sittingbourne Kent ME10 2AN

Drawing Description Proposed Insulation Diagram First Floor and Second Floor Plan