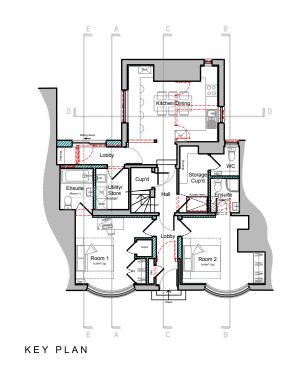

SECTION AA & PART SIDE ELEVATION



SECTION BB & PARTIAL SIDE ELEVATION

5m 10m

NOTE: Exact dimensions to be measured on site. NOTES:

Report all discrepancies, errors and omissions.

Verify all dimensions on site before commencing any work on site or preparing shop drawings.

All materials, components and workmanship are to comply with the relevant British Standards, Codes of Practice and appropriate manufacturers recommendations.

See relevant drawings for all specialist work.

This drawing and design are copyright of James Clague Architects Ltd, company registration number 8664802

Rev Date Description

## PLANNING

NOT FOR CONSTRUCTION

Project Title

Alterations and Change of Use for Conversion to an HMO

Mr Hare

104 High Street

Sittingbourne

Kent

ME10 2AN

Drawing Descriptio