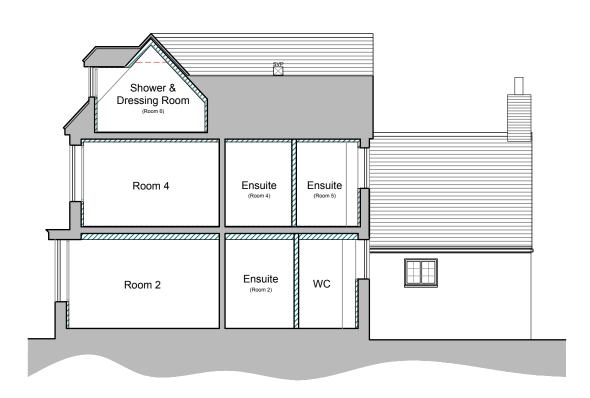

SECTION AA & PART SIDE ELEVATION

SECTION BB & PARTIAL SIDE ELEVATION

5m 10m

NOTE: Exact dimensions to be measured on site. NOTES:

Report all discrepancies, errors and omissions.

Verify all dimensions on site before commencing any work on site or preparing shop drawings.