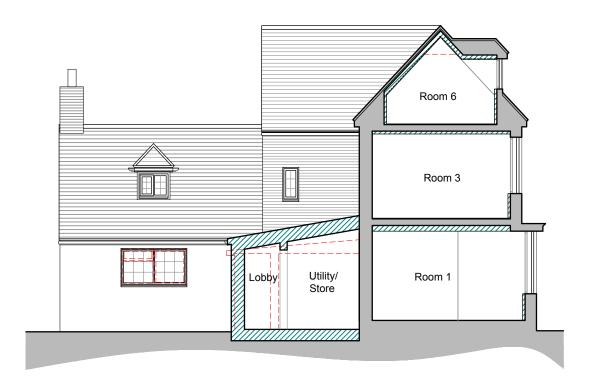

SECTION AA & PART SIDE ELEVATION

SECTION BB & PARTIAL SIDE ELEVATION

5m 10m

NOTE: Exact dimensions to be measured on site. NOTES:

Report all discrepancies, errors and omissions.

Verify all dimensions on site before commencing any work on site or preparing shop drawings.