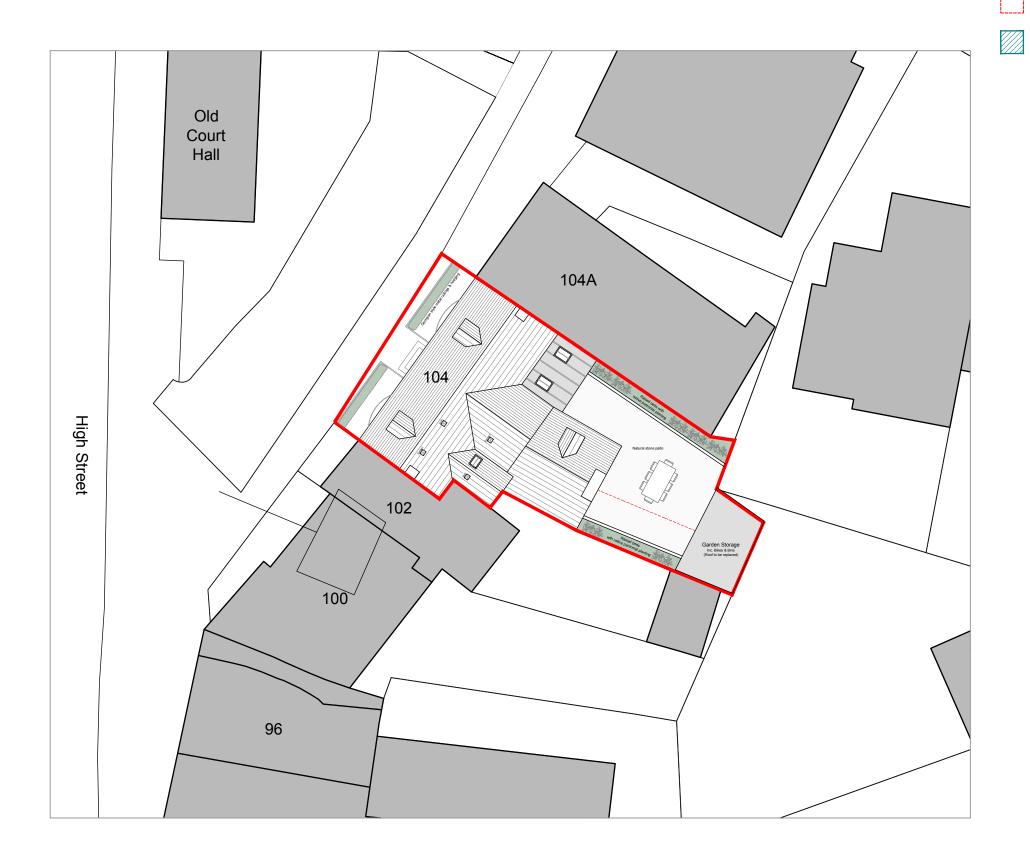

NOTE: Exact dimensions to be measured on site.

Existing wall

Key:

Proposed removal

Proposed wall

Report all discrepancies, errors and omissions.

Verify all dimensions on site before commencing any work on site or preparing shop drawings.

Project Title Alterations and Change of Use for Conversion to an HMO Mr Hare 104 High Street Sittingbourne Kent ME10 2AN

Drawing Description Proposed Site Plan

Scale 1:200 at A3

Date September 2023 Drawn By ΚT