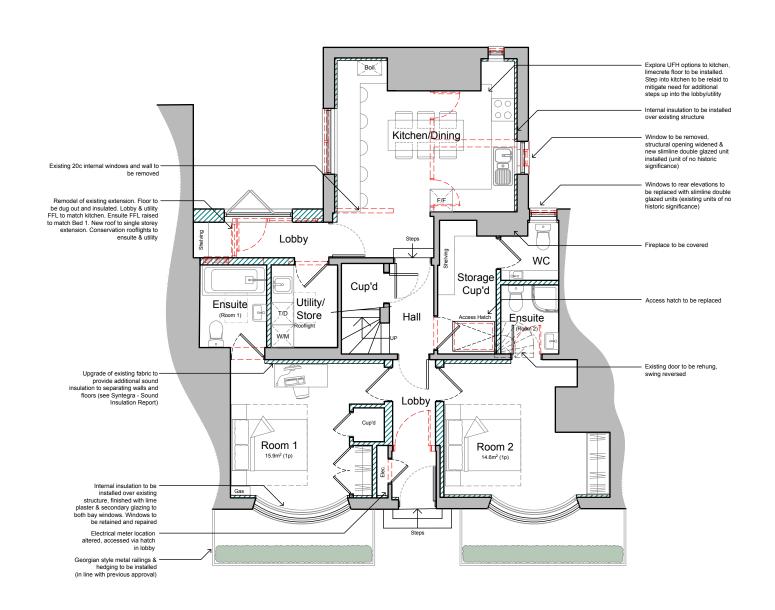

Proposed wall

GROUND FLOOR PLAN

5m 1:100 Scale Bar

BASEMENT PLAN

NOTE: Exact dimensions to be measured on site. Survey not undertaken by JCA.

NOTES:

Report all discrepancies, errors and omissions.

Verify all dimensions on site before commencing any work on site or preparing shop drawings.

## PLANNING

NOT FOR CONSTRUCTION

Project Title

Alterations and Change of Use for Conversion to an HMO

Mr Hare

104 High Street

Sittingbourne

Kent

ME10 2AN

Drawing Description

Proposed Plans

Basement and Ground Floor

Scale

1:100 at A3

Date

September 2023