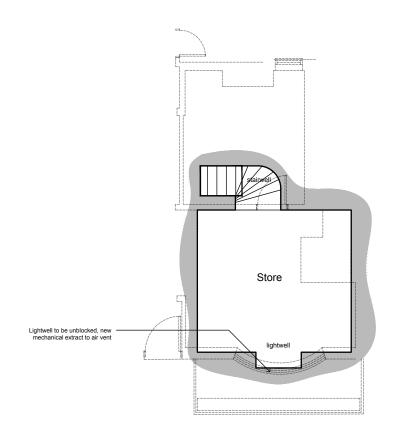

Proposed wall

GROUND FLOOR PLAN

5m 1:100 Scale Bar

BASEMENT PLAN

NOTE: Exact dimensions to be measured on site. Survey not undertaken by JCA.

NOTES:

Report all discrepancies, errors and omissions.

Verify all dimensions on site before commencing any work on site or preparing shop drawings.