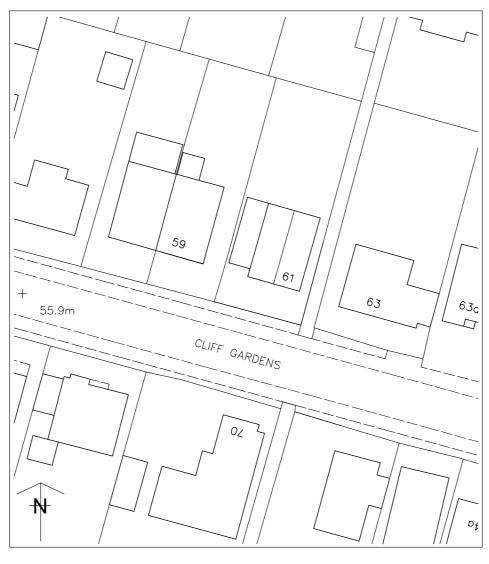

EXISTING BLOCK AND ROOF PLAN 1:500

PROPOSED BLOCK AND ROOF PLAN 1:500

LOCATION PLAN 1:1250

0m 10m 20m 30m 40m SCALE BAR 1:1250

PROPOSED REPLACEMENT 3 BEDROOM DETACHED HOUSE 61 CLIFF GARDENS MINSTER ME12 3QZ

| MR S LOWER       | I             | 0m 10m 20m<br>SCALE BAR 1:500 |
|------------------|---------------|-------------------------------|
| 1:500/1:1250 @A3 | date DEC 2023 | drawing no. LO/23/138.05      |