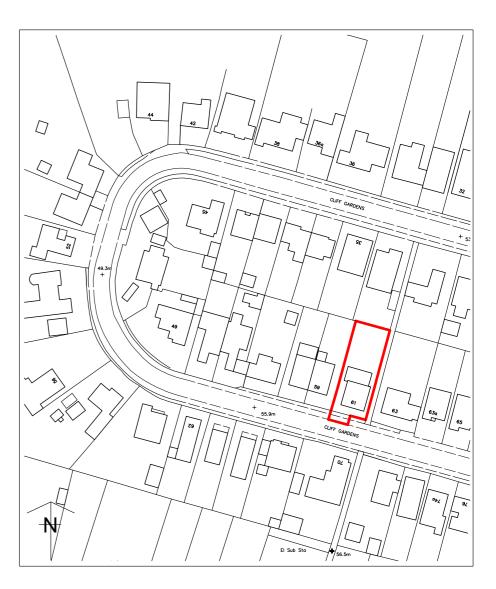

EXISTING BLOCK AND ROOF PLAN 1:500

PROPOSED BLOCK AND ROOF PLAN 1:500

LOCATION PLAN 1:1250

0m 10m 20m 30m 40m SCALE BAR 1:1250

PROPOSED REPLACEMENT 3 BEDROOM DETACHED HOUSE 61 CLIFF GARDENS MINSTER ME12 3QZ

| MR S LOWER       | I             | 0m 10m 20m<br>SCALE BAR 1:500 |
|------------------|---------------|-------------------------------|
| 1:500/1:1250 @A3 | date DEC 2023 | drawing no. LO/23/138.05      |