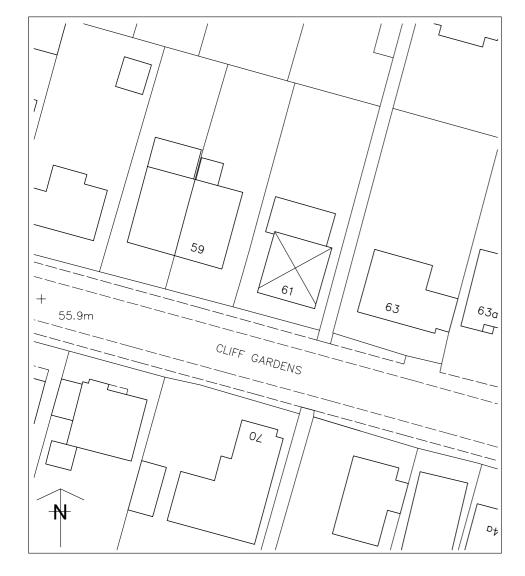

EXISTING BLOCK AND ROOF PLAN 1:500

PROPOSED BLOCK AND ROOF PLAN 1:500

LOCATION PLAN 1:1250

0m 10m 20m 30m 40m SCALE BAR 1:1250

PROPOSED REPLACEMENT 3 BEDROOM DETACHED HOUSE 61 CLIFF GARDENS MINSTER ME12 3QZ

| MR S LOWER       | I             | 0m 10m 20m<br>SCALE BAR 1:500 |
|------------------|---------------|-------------------------------|
| 1:500/1:1250 @A3 | date DEC 2023 | drawing no. LO/23/138.05      |