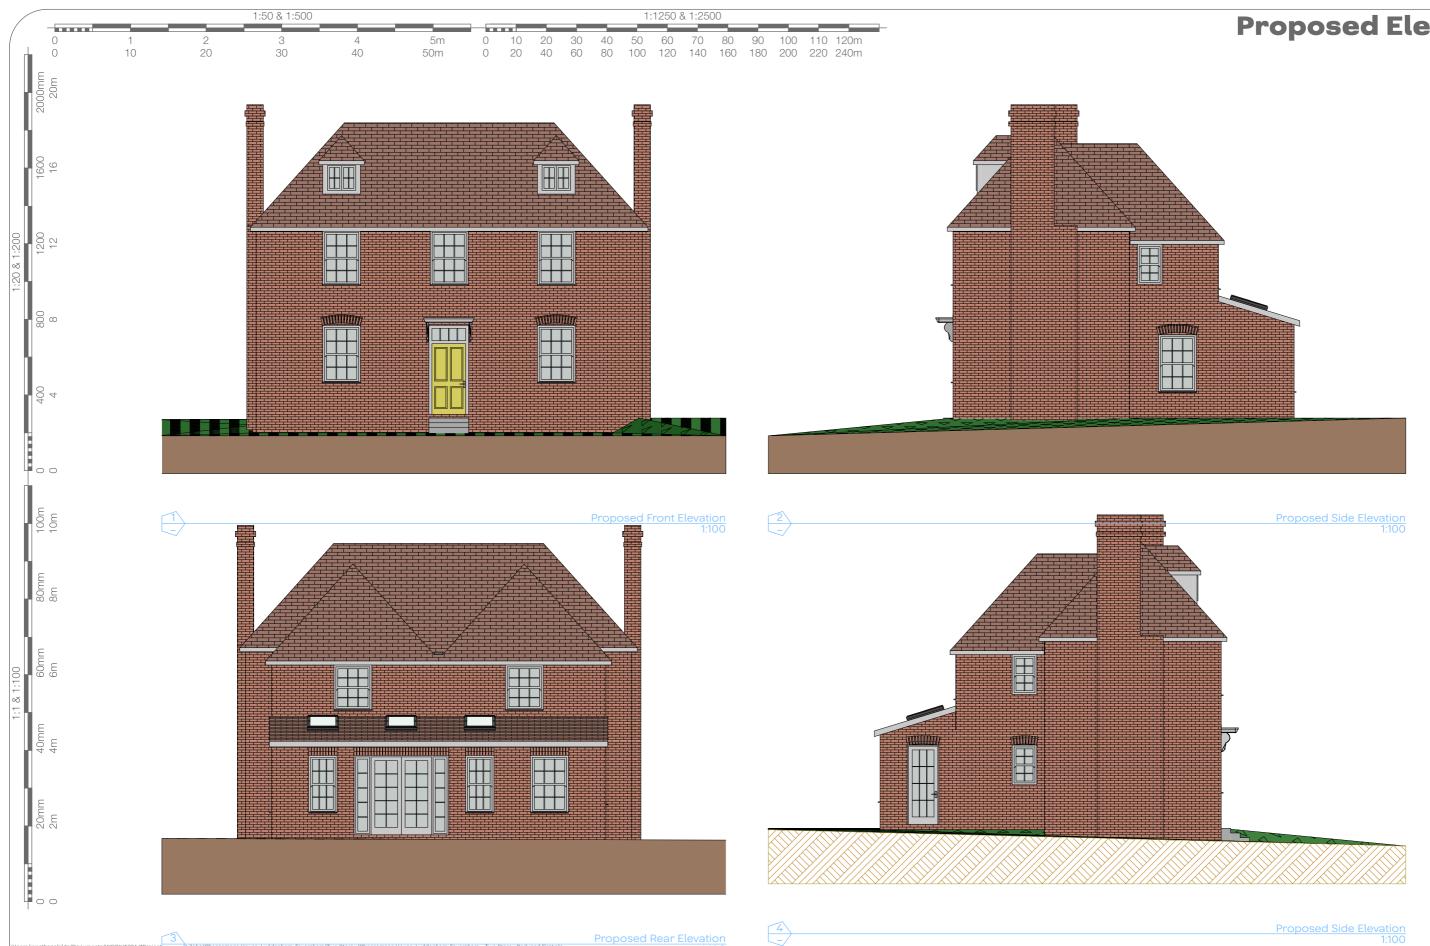

| 3                                                                                             | Proposed Rear Elevation                                                              |                      |                     |                   |                                         |
|-----------------------------------------------------------------------------------------------|--------------------------------------------------------------------------------------|----------------------|---------------------|-------------------|-----------------------------------------|
| /Users/jonathanchilds/Documents/WORK/*JCA/*Project/t Jobs/Cheesemans House, Luddenham, Favers | ham/Two Storey/Cheesemans House, Luddenham, Faversham – Two Storey Reduced First.pln | 1:100                |                     |                   |                                         |
|                                                                                               | Address :-                                                                           | Scale :-             | Date :-             | Drawing No. :-    | Revision Notes :-                       |
| JOHN CHILDS                                                                                   | Cheesemans House, Luddenham,<br>Nr Faversham, Kent, ME13 0TQ                         | As Marked            | Oct 2023            | P.04              |                                         |
|                                                                                               |                                                                                      |                      | 00001010            |                   |                                         |
|                                                                                               |                                                                                      |                      |                     |                   |                                         |
| $J \times A$ ARCHITECTURAL                                                                    | Project :-                                                                           | Paper Size :-        | Drawn by :-         | Revision No :-    |                                         |
|                                                                                               | 5                                                                                    | · ·                  | 5                   |                   |                                         |
| DESIGN                                                                                        | Extension to the rear                                                                | A3                   | JLRC                |                   |                                         |
| www.ichpobildo.com 01622.912969                                                               | The copyright in this plan shall be the absolute property of Johr                    | n Childs Architectur | al Design and shall | not be reproduced | l either in whole or part without their |