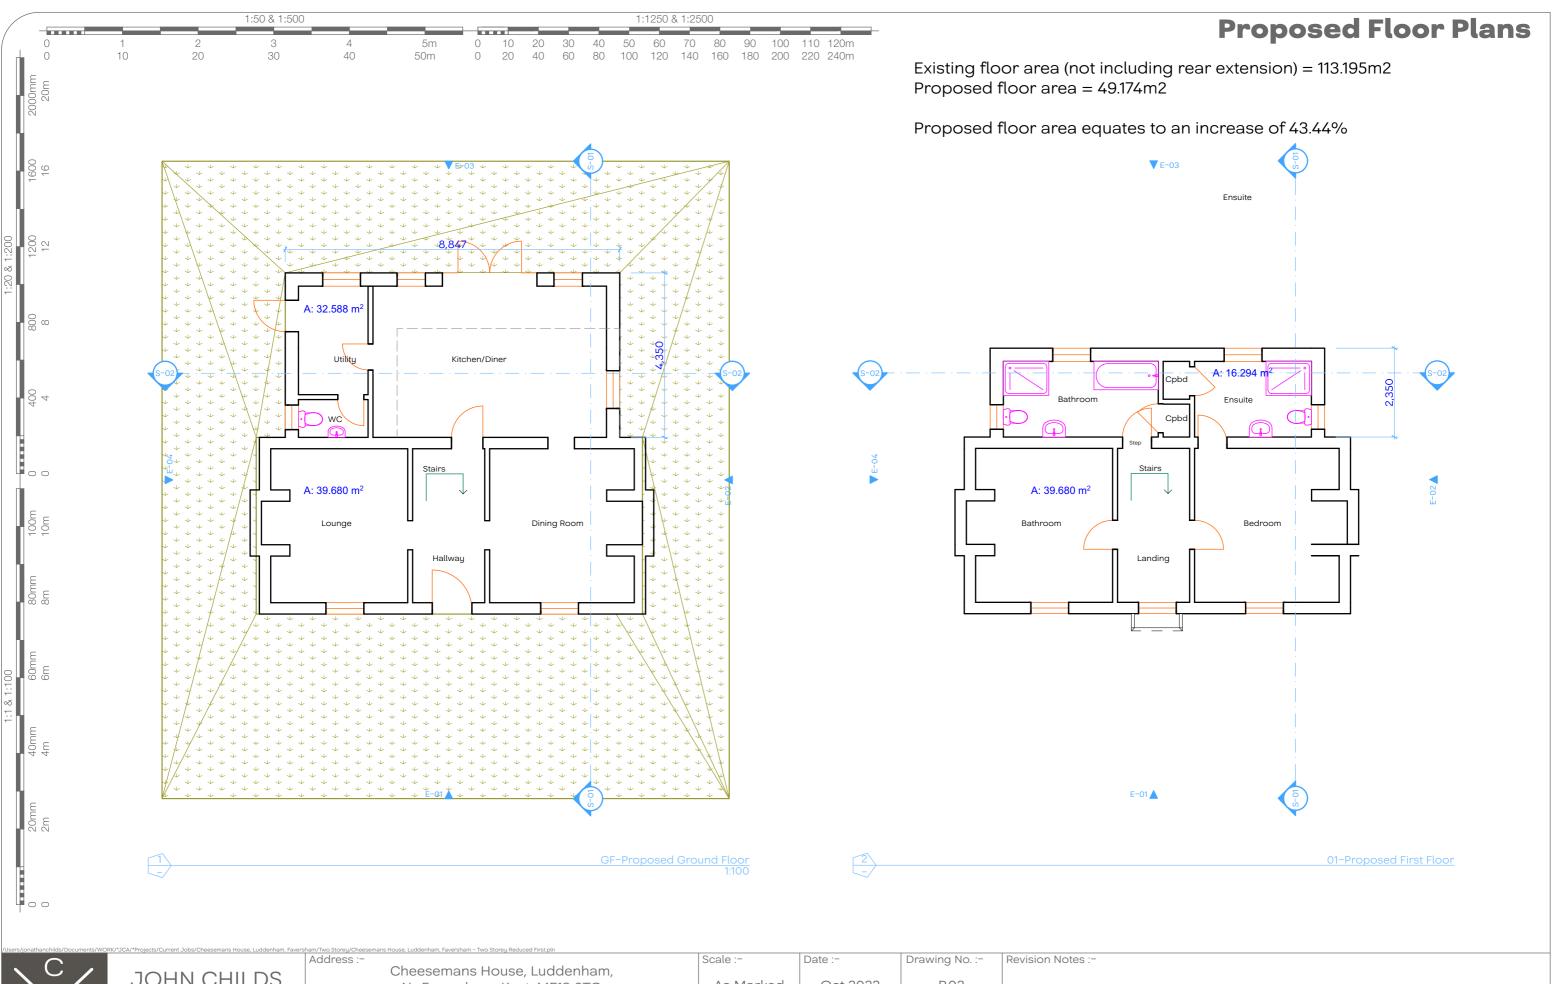

|                                 |            | JOHN CHILDS<br>ARCHITECTURAL<br>DESIGN | Address :-<br>Cheesemans House, Luddenham,<br>Nr Faversham, Kent, ME13 0TQ                                                                                    | Scale :-<br>As Marked | Date :-<br>Oct 2023 | Drawing No. :-<br>P.03 | Revision Notes :- |
|---------------------------------|------------|----------------------------------------|---------------------------------------------------------------------------------------------------------------------------------------------------------------|-----------------------|---------------------|------------------------|-------------------|
|                                 | J 🔨 A      |                                        | Project :-                                                                                                                                                    | Paper Size :-         | Drawn by :-         | Revision No :-         |                   |
|                                 | $\sim_{D}$ |                                        | Extension to the rear                                                                                                                                         | A3                    | JLRC                |                        |                   |
| www.iohnohilds.com 01622.812868 |            | de com 01622 012060                    | The copyright in this plan shall be the absolute property of John Childs Architectural Design and shall not be reproduced either in whole or part without the |                       |                     |                        |                   |