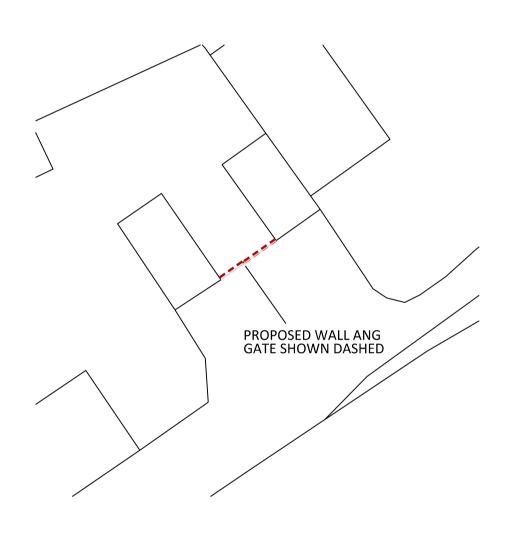

EXISTING PLAN 1:50

PROPOSED PLAN 1:50

EXISTING ELEVATION 1:50

PROPOSED ELEVATION 1:50

LOCATION PLAN

1:1250 N

BLOCK PLAN 1:250

PROPOSED NEW WALL AND GATE

EXISTING AND PROPOSED PLANS,
ELEVATIONS, LOCATION PLAN
AND BLOCK PLAN

| SCALE     | 1:50, 1:250, 1:1250 |
|-----------|---------------------|
| DATE      | NOVEMBER 2023       |
| NUMBER    | 2310/01             |
| REVISIONS |                     |