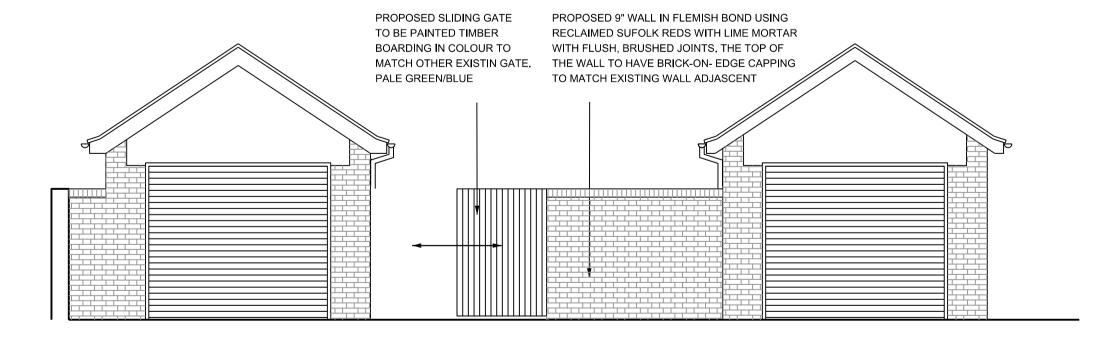

EXISTING PLAN 1:50

PROPOSED PLAN 1:50

EXISTING ELEVATION 1:50

PROPOSED ELEVATION 1:50

LOCATION PLAN

1:1250 N

BLOCK PLAN 1:250

PROPOSED NEW WALL AND GATE

EXISTING AND PROPOSED PLANS,
ELEVATIONS, LOCATION PLAN
AND BLOCK PLAN

| SCALE     | 1:50, 1:250, 1:1250 |
|-----------|---------------------|
| DATE      | NOVEMBER 2023       |
| NUMBER    | 2310/01             |
| REVISIONS |                     |