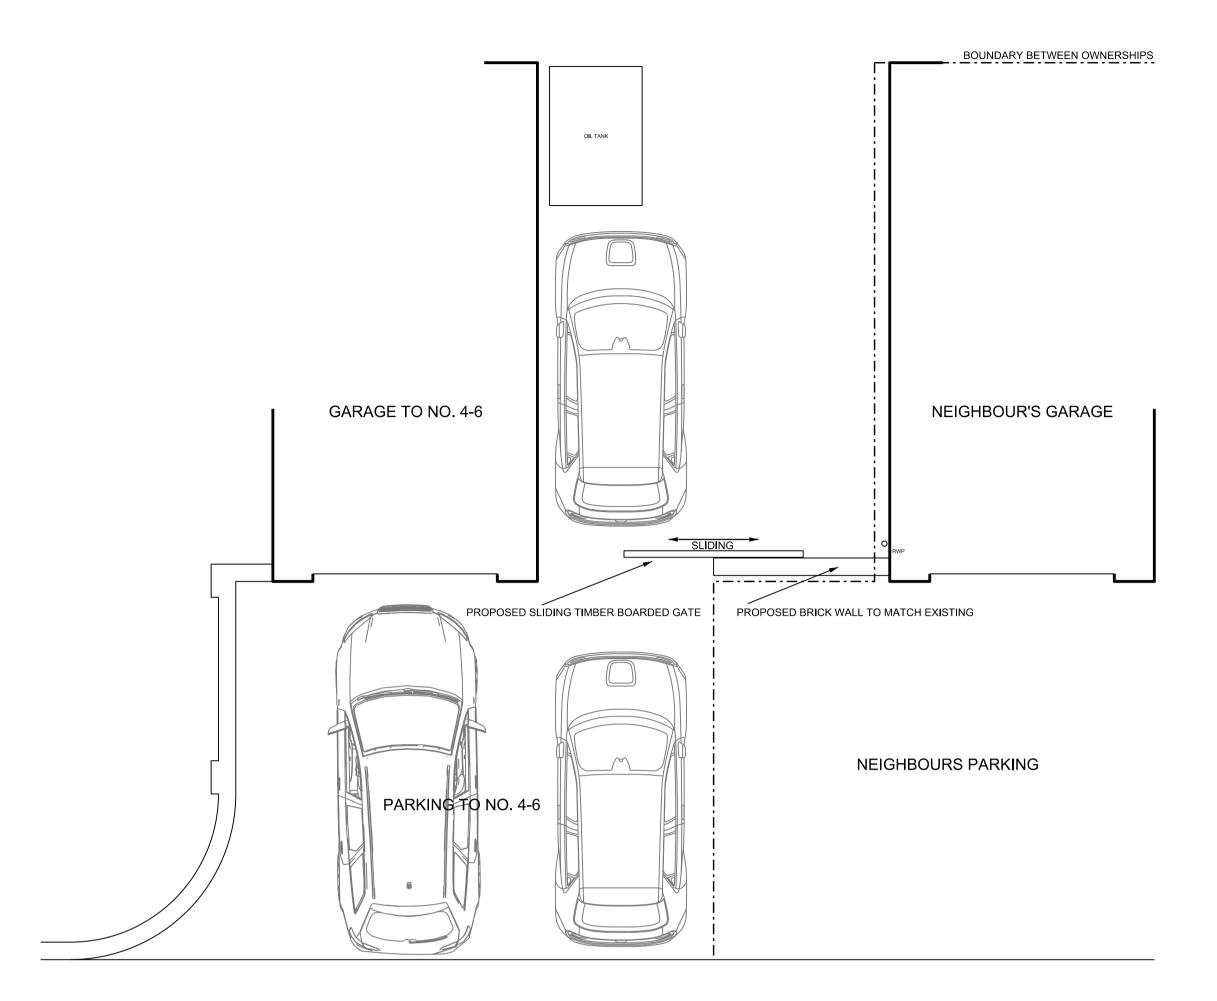

EXISTING PLAN 1:50

PROPOSED PLAN 1:50

EXISTING ELEVATION 1:50

PROPOSED ELEVATION 1:50

LOCATION PLAN

1:1250 N

BLOCK PLAN 1:250

PROPOSED NEW WALL AND GATE

EXISTING AND PROPOSED PLANS,
ELEVATIONS, LOCATION PLAN
AND BLOCK PLAN

| SCALE     | 1:50, 1:250, 1:1250 |
|-----------|---------------------|
| DATE      | NOVEMBER 2023       |
| NUMBER    | 2310/01             |
| REVISIONS |                     |