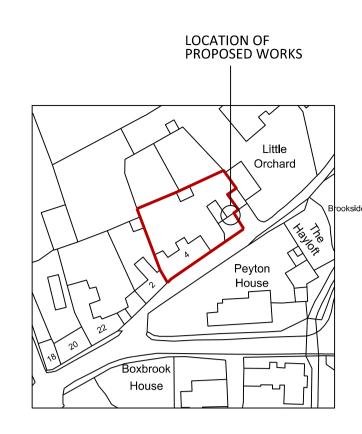

EXISTING PLAN 1:50

PROPOSED PLAN 1:50

EXISTING ELEVATION 1:50

PROPOSED ELEVATION 1:50

LOCATION PLAN

1:1250 N

BLOCK PLAN 1:250

PROPOSED NEW WALL AND GATE

EXISTING AND PROPOSED PLANS,
ELEVATIONS, LOCATION PLAN
AND BLOCK PLAN

| SCALE     | 1:50, 1:250, 1:1250 |
|-----------|---------------------|
| DATE      | NOVEMBER 2023       |
| NUMBER    | 2310/01             |
| REVISIONS |                     |