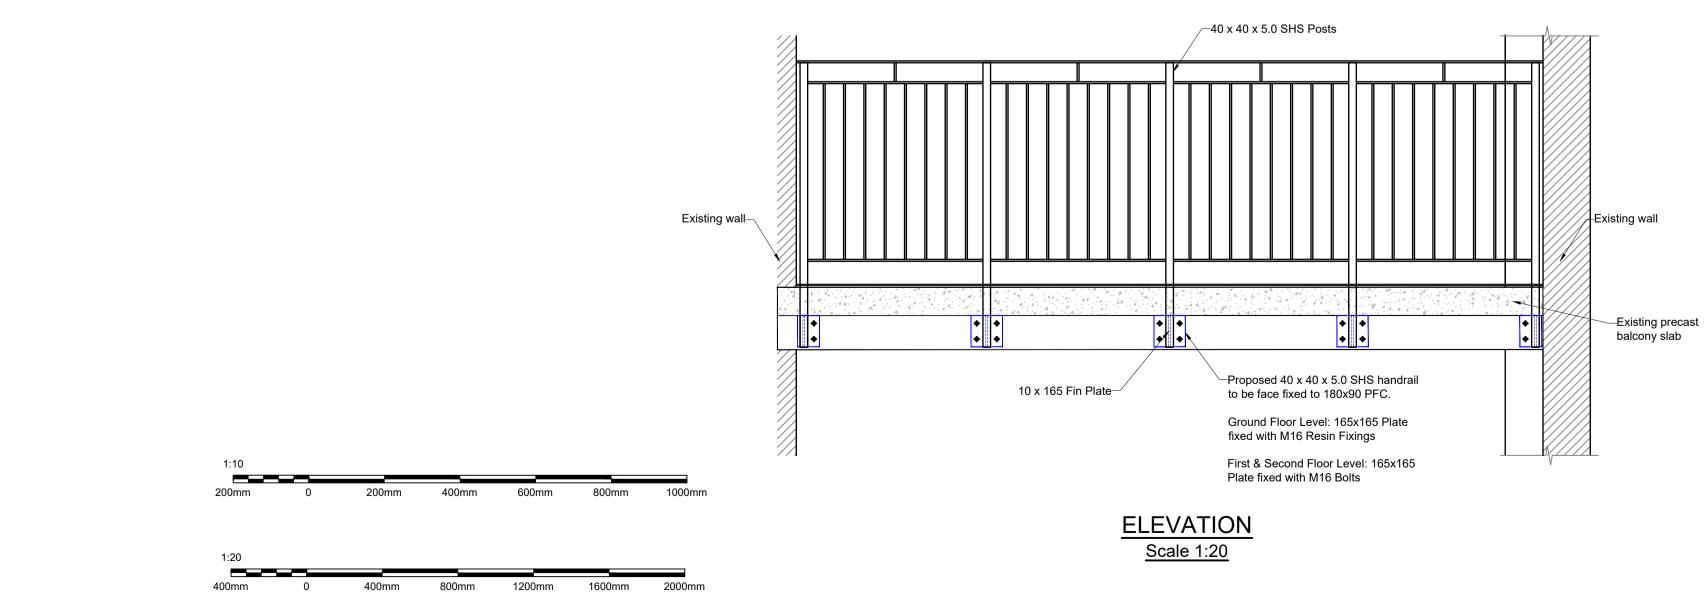

Original A1 paper size in mm 10 20 30 40 50

|                                                                                                                                                                                          | GENERAL NOTES<br>The copyright of this drawing is vested in the designers.<br>This drawing has been prepared for the titled project or part<br>thereof and shall not be relied upon or used for any other<br>project without an independent check being carried out to its<br>suitability and prior written authority of the designer being |
|------------------------------------------------------------------------------------------------------------------------------------------------------------------------------------------|---------------------------------------------------------------------------------------------------------------------------------------------------------------------------------------------------------------------------------------------------------------------------------------------------------------------------------------------|
| t and loose concrete<br>onabond concrete repair mortar by Ronacrete or similar approved<br>with manufactures recommendation.<br>and concrete cut back along<br>eel. Loose rust and scale | suitability and prior written authority of the designers being<br>obtained.<br>This document shall be for the private and confidential use<br>of the client for whom the design is undertaken, and shall<br>not be reproduced in whole or in part or relied upon by third<br>parties for any use without the express written permission     |
| Ronacrete or similar approved in accordance with manufactures                                                                                                                            | of the designers.<br>DO NOT SCALE OFF THIS DRAWING.                                                                                                                                                                                                                                                                                         |
| d to the existing brick outer leaf.<br>461:2009 by a member of Galvanisers Association.<br>fitted and tightly packed to the underside of the concrete soffit to                          | All dimensions are in millimetres unless otherwise stated.<br>The contractor shall check all details and dimensions on<br>site and confirm any discrepancies to the designers without<br>delay. Do not order any materials or carry out any work<br>until dimensions and details have been verified.                                        |
| scia to provide 30min Fire Rating to structure. Wall junction and poard soffit to be fixed to 50x125 Gd. C16 joists at 400mm c/c's                                                       | Whether shown on these drawings or not, all work shall<br>comply with relevant requirements of Building Regulations<br>and incorporate fire precautions, dictates of County<br>Engineers and Other departments and conform with all                                                                                                         |
| exterior grade decorative paint finish (White). Exterior Grade<br>ebord.                                                                                                                 | appropriate legislation, British Standards, BRE reports and<br>any other relevant documents, including all amendments<br>thereto. When pricing work from these drawings, no extra<br>cost will be allowed for items not shown which are<br>necessary to comply with the various regulations and<br>legislation.                             |
| de and provide temporary edge protection.<br>/aterproofing layer to expose concrete substrate.<br><4E Capping Sheet and Sprint Duo Underlay or similar in strict<br>s.                   | This drawing is not complete until full building regulation approval has been granted. Any work carried out before this shall be at the contractors/clients own risk.                                                                                                                                                                       |
| steel channel section. To be designed by specialist and be in<br>nts.                                                                                                                    | See drawing register for list of other documents to be read<br>in conjunction with this drawing.<br>Ensure you are using the latest revision of this drawing.                                                                                                                                                                               |
| Existing Wall                                                                                                                                                                            | T3 04-01-24 HM SB Addition of Scale Bars                                                                                                                                                                                                                                                                                                    |
| 180x90 PFC                                                                                                                                                                               | T2 20-12-23 HM SB REVISED DRAWING                                                                                                                                                                                                                                                                                                           |
| o soffit fixed to 50x125 Gr.<br>ts @400 mm max centres.<br>hed and fixed to steelwork                                                                                                    | Rev. Date By Chk Description                                                                                                                                                                                                                                                                                                                |
|                                                                                                                                                                                          | Key to Revisions<br>P Denotes Preliminary issue, not for construction<br>T Denotes Tender issue, not for construction<br>C Denotes Construction issue                                                                                                                                                                                       |
|                                                                                                                                                                                          | Client:<br>HARRISON LAVERS &<br>POTBURY'S HILLSDON<br>HOUSE, HIGH STREET,<br>SIDMOUTH, EX10 8LD                                                                                                                                                                                                                                             |
|                                                                                                                                                                                          | Job:<br>MOOR PARK<br>DOUGLAS AVENUE<br>EXMOUTH<br>EX8 2HH                                                                                                                                                                                                                                                                                   |
|                                                                                                                                                                                          | Title:<br>PROPOSED FIRST AND<br>SECOND FLOOR<br>REMEDIAL WORKS<br>12 NO REQUIRED                                                                                                                                                                                                                                                            |
|                                                                                                                                                                                          | Simon Bastone Associates<br>Consulting Civil and Structural Engineers<br>Units 4&5 The Boat Shed<br>Michael Browning Way<br>Exeter, EX2 8DD<br>Tel: 01392 671616 www.sb-a.co.uk                                                                                                                                                             |
|                                                                                                                                                                                          | Scale: AS SHOWN AT A1 Date: 27/10/22   Drawn: Chkd.: Apprd.:                                                                                                                                                                                                                                                                                |
|                                                                                                                                                                                          | JG IB IB   Drawing No.: Revision:                                                                                                                                                                                                                                                                                                           |
| TENDER                                                                                                                                                                                   | 210836-01 T3                                                                                                                                                                                                                                                                                                                                |