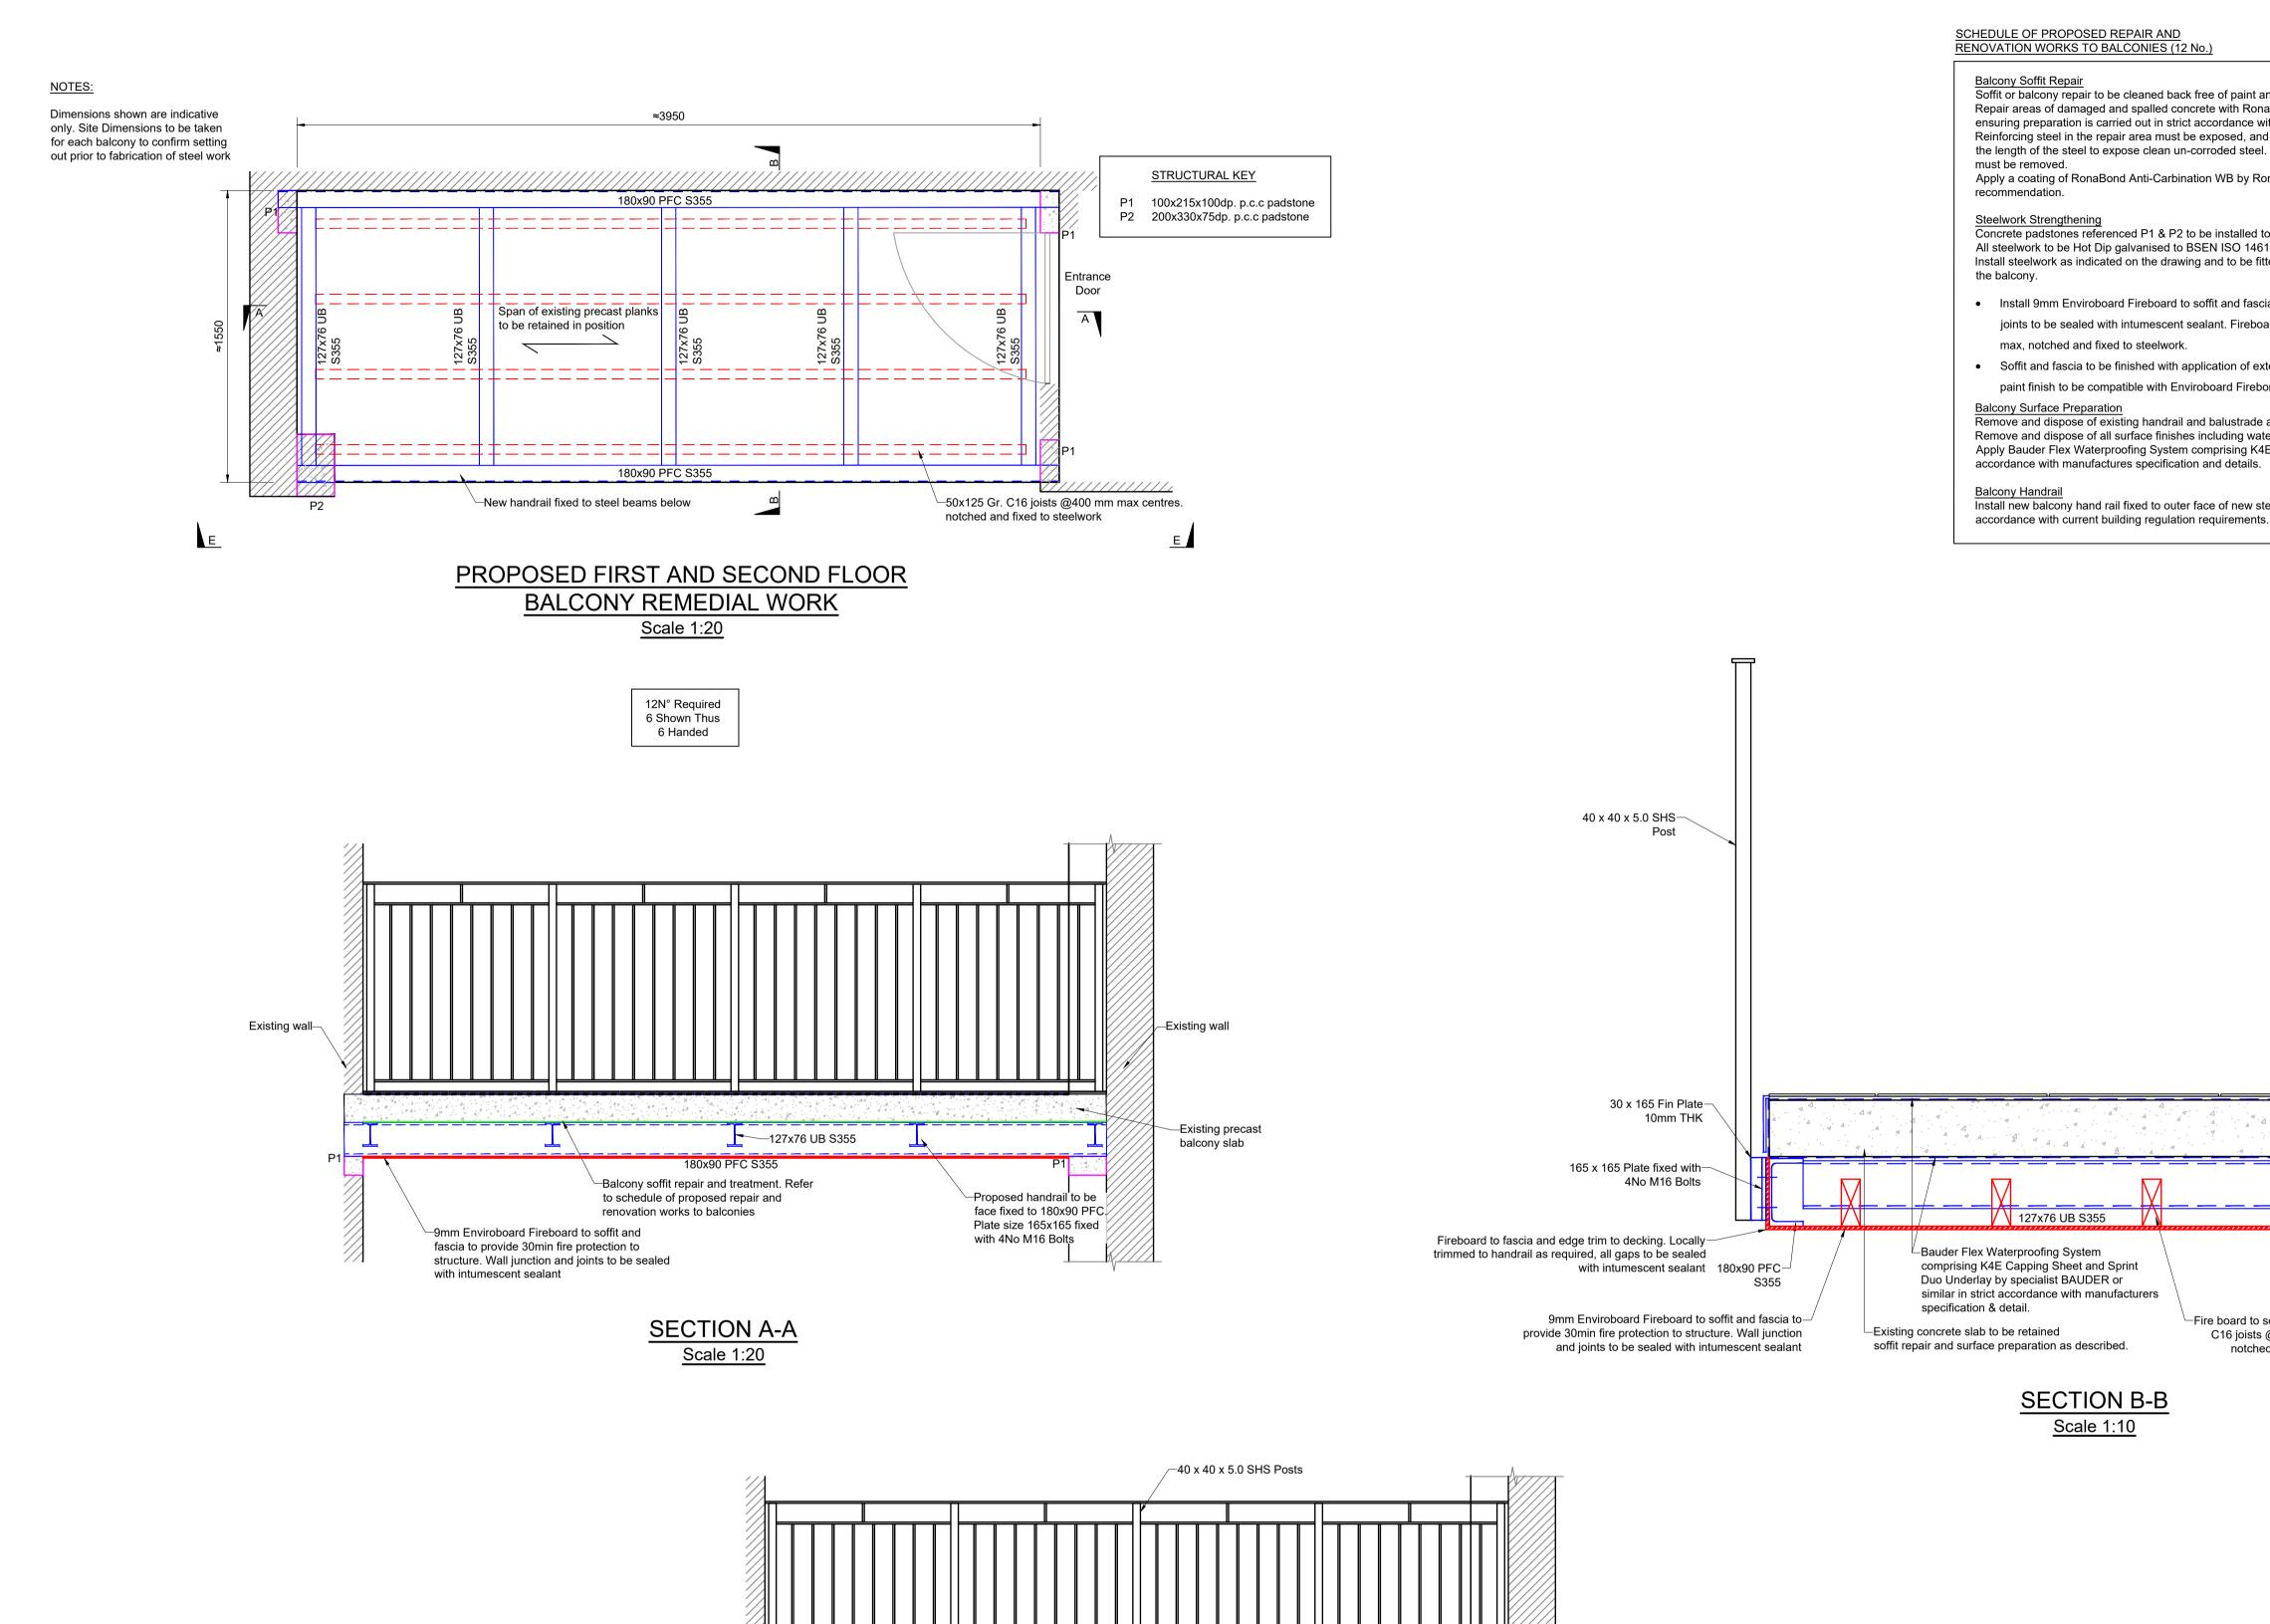

Original A1 paper size in mm 10 20 30 40 50

|                                                                                                                                                                                          | GENERAL NOTES<br>The copyright of this drawing is vested in the designers.<br>This drawing has been prepared for the titled project or part<br>thereof and shall not be relied upon or used for any other<br>project without an independent check being carried out to its<br>suitability and prior written authority of the designer being |
|------------------------------------------------------------------------------------------------------------------------------------------------------------------------------------------|---------------------------------------------------------------------------------------------------------------------------------------------------------------------------------------------------------------------------------------------------------------------------------------------------------------------------------------------|
| t and loose concrete<br>onabond concrete repair mortar by Ronacrete or similar approved<br>with manufactures recommendation.<br>and concrete cut back along<br>eel. Loose rust and scale | suitability and prior written authority of the designers being<br>obtained.<br>This document shall be for the private and confidential use<br>of the client for whom the design is undertaken, and shall<br>not be reproduced in whole or in part or relied upon by third<br>parties for any use without the express written permission     |
| Ronacrete or similar approved in accordance with manufactures                                                                                                                            | of the designers.<br>DO NOT SCALE OFF THIS DRAWING.                                                                                                                                                                                                                                                                                         |
| d to the existing brick outer leaf.<br>461:2009 by a member of Galvanisers Association.<br>fitted and tightly packed to the underside of the concrete soffit to                          | All dimensions are in millimetres unless otherwise stated.<br>The contractor shall check all details and dimensions on<br>site and confirm any discrepancies to the designers without<br>delay. Do not order any materials or carry out any work<br>until dimensions and details have been verified.                                        |
| scia to provide 30min Fire Rating to structure. Wall junction and poard soffit to be fixed to 50x125 Gd. C16 joists at 400mm c/c's                                                       | Whether shown on these drawings or not, all work shall<br>comply with relevant requirements of Building Regulations<br>and incorporate fire precautions, dictates of County<br>Engineers and Other departments and conform with all                                                                                                         |
| exterior grade decorative paint finish (White). Exterior Grade<br>ebord.                                                                                                                 | appropriate legislation, British Standards, BRE reports and<br>any other relevant documents, including all amendments<br>thereto. When pricing work from these drawings, no extra<br>cost will be allowed for items not shown which are<br>necessary to comply with the various regulations and<br>legislation.                             |
| de and provide temporary edge protection.<br>/aterproofing layer to expose concrete substrate.<br><4E Capping Sheet and Sprint Duo Underlay or similar in strict<br>s.                   | This drawing is not complete until full building regulation approval has been granted. Any work carried out before this shall be at the contractors/clients own risk.                                                                                                                                                                       |
| steel channel section. To be designed by specialist and be in<br>nts.                                                                                                                    | See drawing register for list of other documents to be read<br>in conjunction with this drawing.<br>Ensure you are using the latest revision of this drawing.                                                                                                                                                                               |
| Existing Wall                                                                                                                                                                            | T3 04-01-24 HM SB Addition of Scale Bars                                                                                                                                                                                                                                                                                                    |
| 180x90 PFC                                                                                                                                                                               | T2 20-12-23 HM SB REVISED DRAWING                                                                                                                                                                                                                                                                                                           |
| o soffit fixed to 50x125 Gr.<br>ts @400 mm max centres.<br>hed and fixed to steelwork                                                                                                    | Rev. Date By Chk Description                                                                                                                                                                                                                                                                                                                |
|                                                                                                                                                                                          | Key to Revisions<br>P Denotes Preliminary issue, not for construction<br>T Denotes Tender issue, not for construction<br>C Denotes Construction issue                                                                                                                                                                                       |
|                                                                                                                                                                                          | Client:<br>HARRISON LAVERS &<br>POTBURY'S HILLSDON<br>HOUSE, HIGH STREET,<br>SIDMOUTH, EX10 8LD                                                                                                                                                                                                                                             |
|                                                                                                                                                                                          | Job:<br>MOOR PARK<br>DOUGLAS AVENUE<br>EXMOUTH<br>EX8 2HH                                                                                                                                                                                                                                                                                   |
|                                                                                                                                                                                          | Title:<br>PROPOSED FIRST AND<br>SECOND FLOOR<br>REMEDIAL WORKS<br>12 NO REQUIRED                                                                                                                                                                                                                                                            |
|                                                                                                                                                                                          | Simon Bastone Associates<br>Consulting Civil and Structural Engineers<br>Units 4&5 The Boat Shed<br>Michael Browning Way<br>Exeter, EX2 8DD<br>Tel: 01392 671616 www.sb-a.co.uk                                                                                                                                                             |
|                                                                                                                                                                                          | Scale: AS SHOWN AT A1 Date: 27/10/22   Drawn: Chkd.: Apprd.:                                                                                                                                                                                                                                                                                |
|                                                                                                                                                                                          | JG IB IB   Drawing No.: Revision:                                                                                                                                                                                                                                                                                                           |
| TENDER                                                                                                                                                                                   | 210836-01 T3                                                                                                                                                                                                                                                                                                                                |