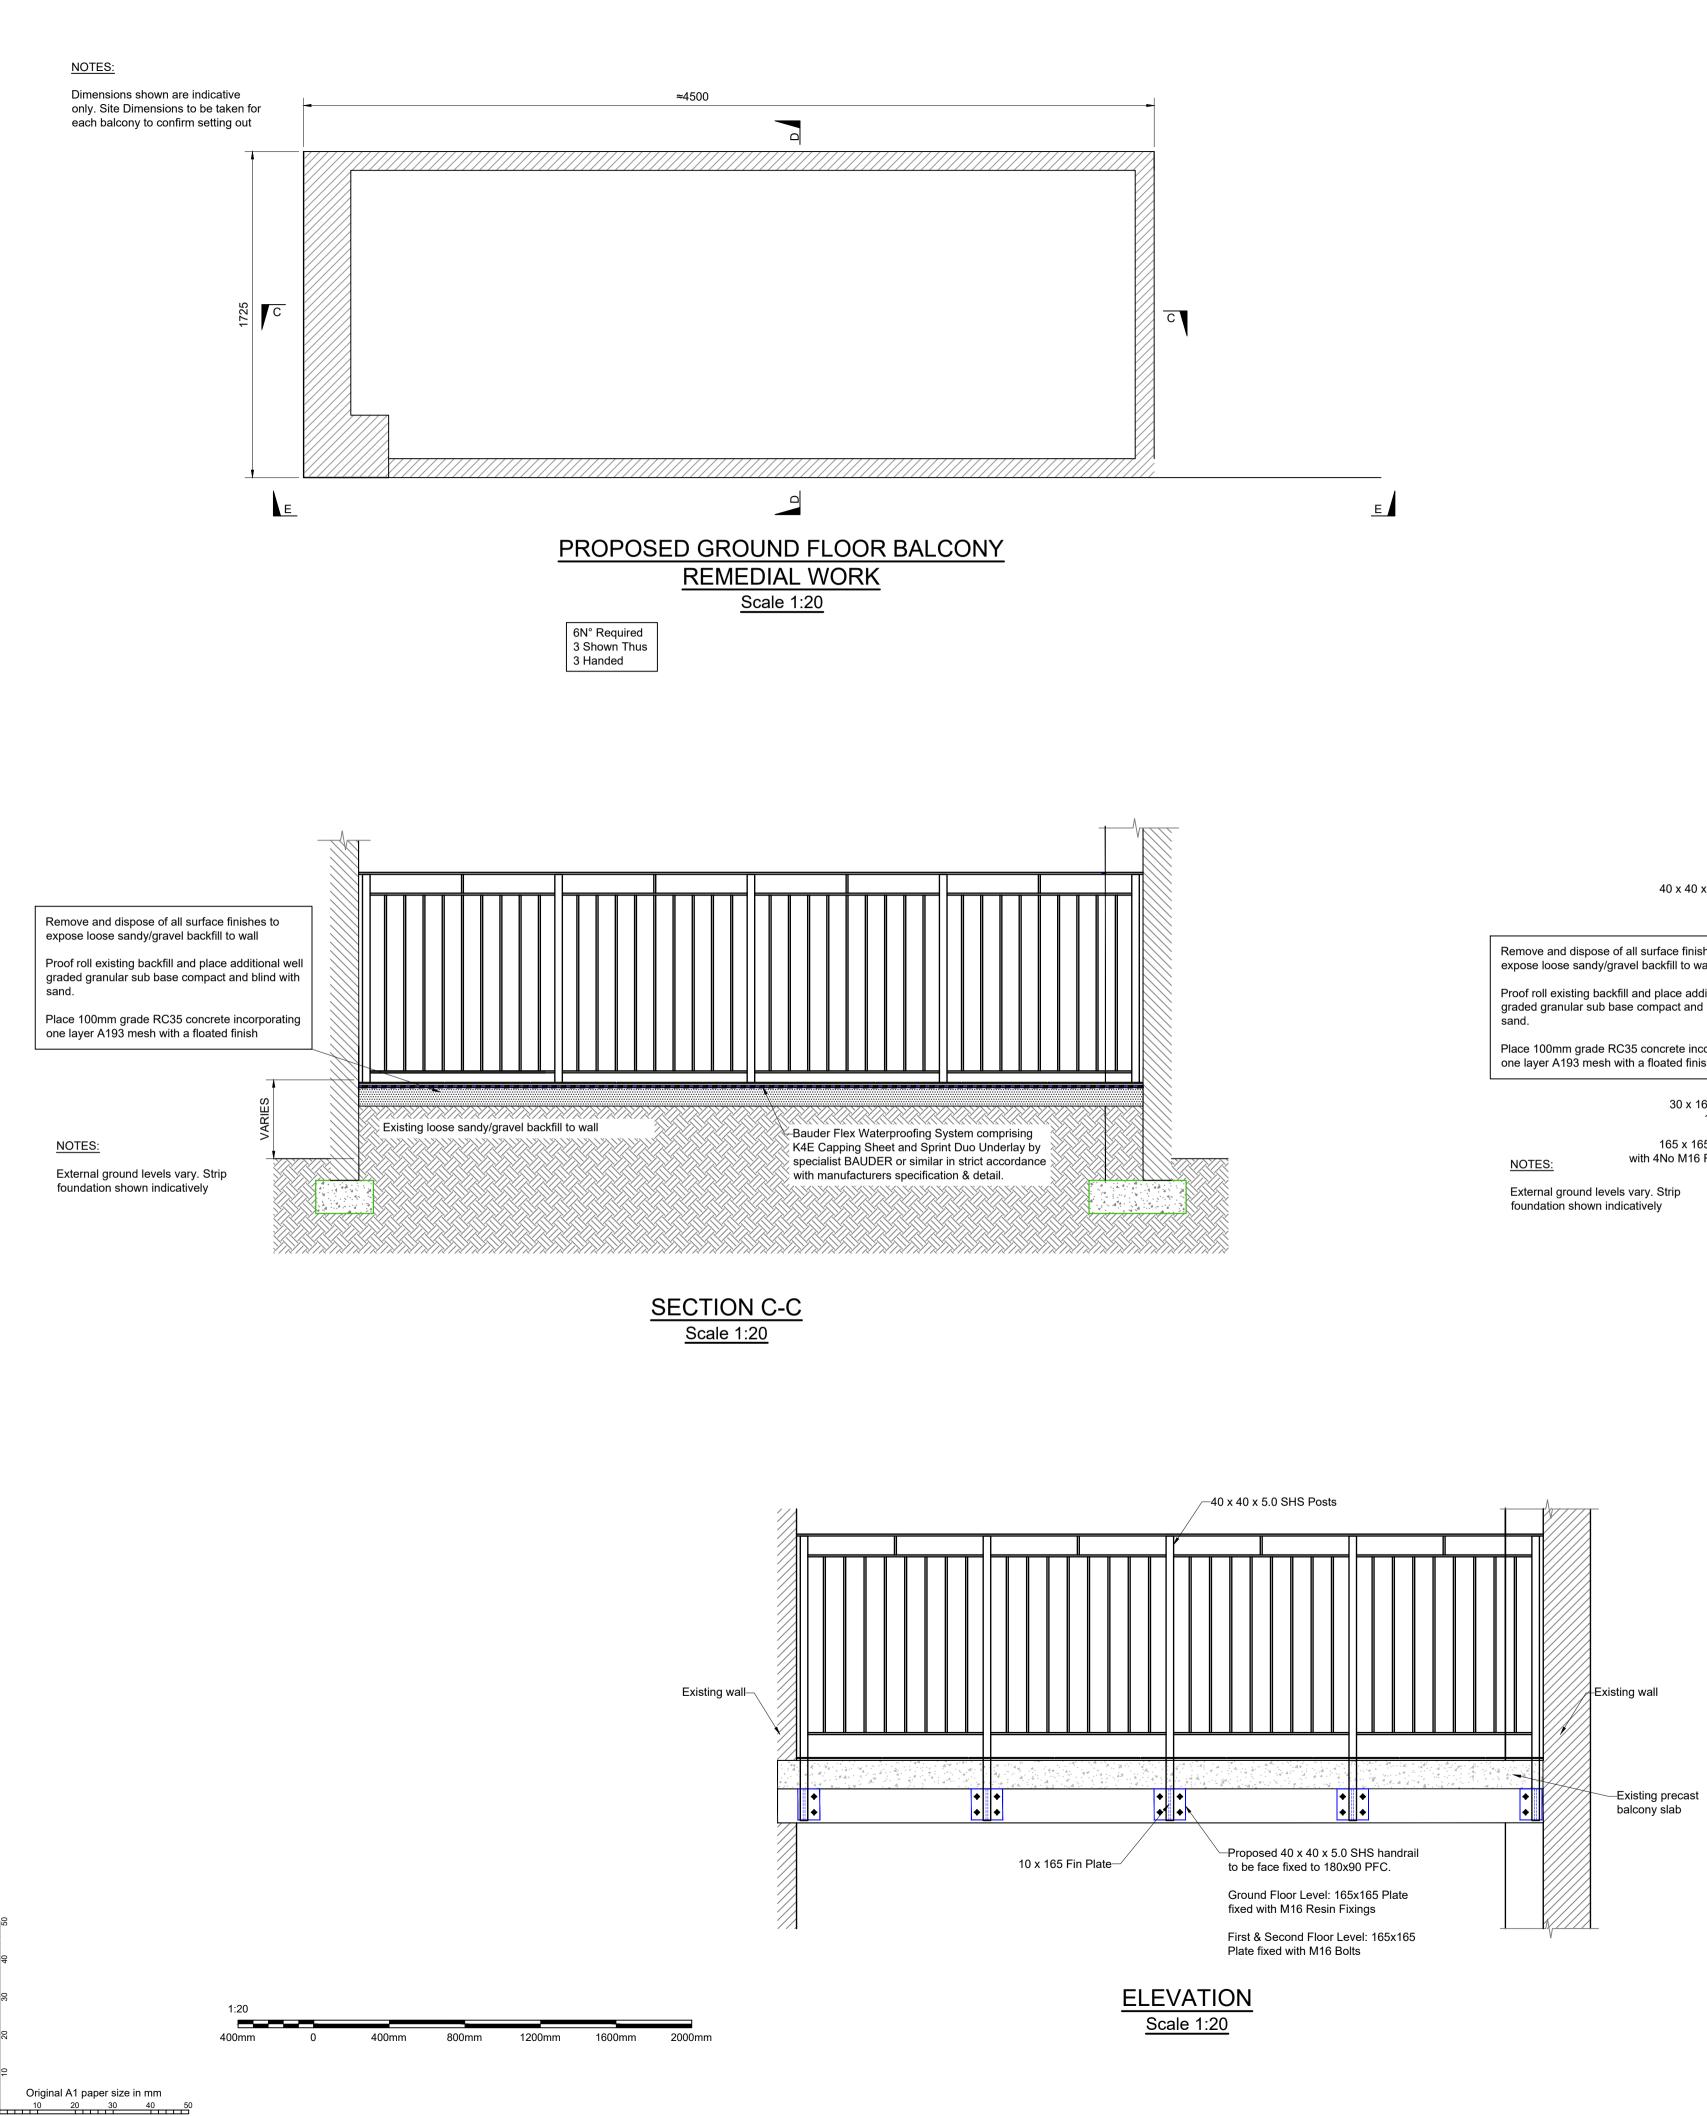

## SCHEDULE OF PROPOSED REPAIR AND RENOVATION WORKS TO BALCONIES (12 No.)

Balcony Surface Preparation Remove and dispose of existing handrail and balustrade ar Remove and dispose of all surface finishes to expose loose Proof roll existing backfill and place additional well graded g Place 100mm grade RC35 concrete incorporating one layer Apply BAUDER waterproofing layer or similar in strict accor

Balcony Handrail Install new balcony hand rail fixed to outer face of new steel accordance with current building regulation requirements.

SECTION D-D Scale 1:20

|                                                                                                                                                                                                                                                                                                                                                                                                             | GENERAL NOTES                                                                                                                                                                                                                                                                                                                                                                                                                                                                                                                                                                                                                                                                                                                                                                                                                                                                                                                                                                                                                                                                                                                                                                                                                                                                                                                                                                                                                                                                                                                                                                         |  |
|-------------------------------------------------------------------------------------------------------------------------------------------------------------------------------------------------------------------------------------------------------------------------------------------------------------------------------------------------------------------------------------------------------------|---------------------------------------------------------------------------------------------------------------------------------------------------------------------------------------------------------------------------------------------------------------------------------------------------------------------------------------------------------------------------------------------------------------------------------------------------------------------------------------------------------------------------------------------------------------------------------------------------------------------------------------------------------------------------------------------------------------------------------------------------------------------------------------------------------------------------------------------------------------------------------------------------------------------------------------------------------------------------------------------------------------------------------------------------------------------------------------------------------------------------------------------------------------------------------------------------------------------------------------------------------------------------------------------------------------------------------------------------------------------------------------------------------------------------------------------------------------------------------------------------------------------------------------------------------------------------------------|--|
| o.)<br>d balustrade and provide temporary edge protection.<br>to expose loose sandy/gravel backfill to wall.<br>al well graded granular slab sub base compact and blind with sand<br>rating one layer A139 mesh with a floated finish.<br>ar in strict accordance with manufactures specification and details.<br>the of new steel channel section. To be designed by specialist and be in<br>requirements. | GENERAL NOTESThe copyright of this drawing is vested in the designers.<br>This drawing has been prepared for the titled project or part<br>thereof and shall not be relied upon or used for any other<br>project without an independent check being carried out to its<br>suitability and prior written authority of the designers being<br>obtained.This document shall be for the private and confidential use<br>of the client for whom the design is undertaken, and shall<br>not be reproduced in whole or in part or relied upon by third<br>parties for any use without the express written permission<br>of the designers.DO NOT SCALE OFF THIS DRAWING.All dimensions are in millimetres unless otherwise stated.The contractor shall check all details and dimensions on<br>site and confirm any discrepancies to the designers without<br>delay. Do not order any materials or carry out any work<br>until dimensions and details have been verified.Whether shown on these drawings or not, all work shall<br>comply with relevant requirements of Building Regulations<br>and incorporate fire precautions, dictates of County<br>Engineers and Other departments and conform with all<br>appropriate legislation, British Standards, BRE reports and<br>any other relevant documents, including all amendments<br>thereto. When pricing work from these drawings, no extra<br>cost will be allowed for items not shown which are<br>necessary to comply with the various regulations and<br>legislation.This drawing is not complete until full building regulation<br> |  |
| Bauder Flex Waterproofing System comprising<br>K4E Capping Sheet and Sprint Duo Underlay by<br>specialist BAUDER or similar in strict accordance<br>with manufacturers specification & detail.                                                                                                                                                                                                              | T3 04/01/24 HM SB Addition of Scale Bars                                                                                                                                                                                                                                                                                                                                                                                                                                                                                                                                                                                                                                                                                                                                                                                                                                                                                                                                                                                                                                                                                                                                                                                                                                                                                                                                                                                                                                                                                                                                              |  |
| Ω                                                                                                                                                                                                                                                                                                                                                                                                           | T2 20/12/23 HM SB REVISED DRAWING   Rev. Date By Chk Description   Key to Revisions P Denotes Preliminary issue, not for construction   T Denotes Preliminary issue, not for construction   C Denotes Construction issue   Client: HARRISON LAVERS & POTBURY'S HILLSDON   HOUSE, HIGH STREET, SIDMOUTH, EX10 8LD   Job:   MOOR PARK                                                                                                                                                                                                                                                                                                                                                                                                                                                                                                                                                                                                                                                                                                                                                                                                                                                                                                                                                                                                                                                                                                                                                                                                                                                   |  |
|                                                                                                                                                                                                                                                                                                                                                                                                             | DOUGLAS AVENUE<br>EXMOUTH<br>EX8 2HH                                                                                                                                                                                                                                                                                                                                                                                                                                                                                                                                                                                                                                                                                                                                                                                                                                                                                                                                                                                                                                                                                                                                                                                                                                                                                                                                                                                                                                                                                                                                                  |  |
|                                                                                                                                                                                                                                                                                                                                                                                                             | DOUGLAS AVENUE<br>EXMOUTH                                                                                                                                                                                                                                                                                                                                                                                                                                                                                                                                                                                                                                                                                                                                                                                                                                                                                                                                                                                                                                                                                                                                                                                                                                                                                                                                                                                                                                                                                                                                                             |  |