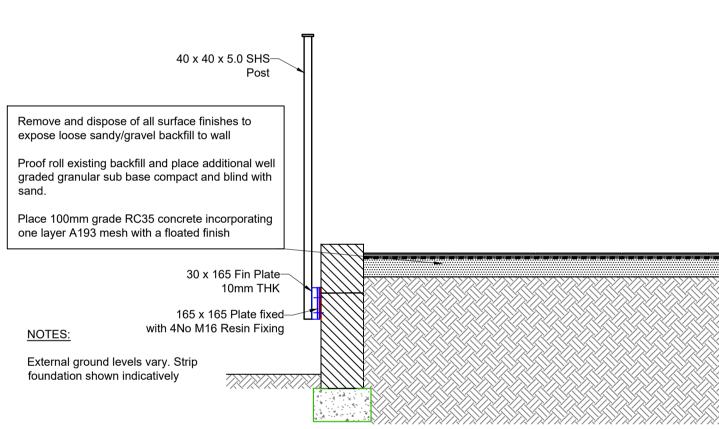

## SCHEDULE OF PROPOSED REPAIR AND RENOVATION WORKS TO BALCONIES (12 No.)

Balcony Surface Preparation Remove and dispose of existing handrail and balustrade ar Remove and dispose of all surface finishes to expose loose Proof roll existing backfill and place additional well graded g Place 100mm grade RC35 concrete incorporating one layer Apply BAUDER waterproofing layer or similar in strict accor

Balcony Handrail Install new balcony hand rail fixed to outer face of new steel accordance with current building regulation requirements.

SECTION D-D Scale 1:20

|                                                                                                                                                                                                                                                                                                                                                                                                             | GENERAL NOTES                                                                                                                                                                                                                                                                                                                                                                                                                                                                                                                                                                                                                                                                                                                                                                                                                                                                                                                                                                                                                                                                                                                                                                                                                                                                                                                                                                                                                                                                                                                                                                         |  |
|-------------------------------------------------------------------------------------------------------------------------------------------------------------------------------------------------------------------------------------------------------------------------------------------------------------------------------------------------------------------------------------------------------------|---------------------------------------------------------------------------------------------------------------------------------------------------------------------------------------------------------------------------------------------------------------------------------------------------------------------------------------------------------------------------------------------------------------------------------------------------------------------------------------------------------------------------------------------------------------------------------------------------------------------------------------------------------------------------------------------------------------------------------------------------------------------------------------------------------------------------------------------------------------------------------------------------------------------------------------------------------------------------------------------------------------------------------------------------------------------------------------------------------------------------------------------------------------------------------------------------------------------------------------------------------------------------------------------------------------------------------------------------------------------------------------------------------------------------------------------------------------------------------------------------------------------------------------------------------------------------------------|--|
| o.)<br>d balustrade and provide temporary edge protection.<br>to expose loose sandy/gravel backfill to wall.<br>al well graded granular slab sub base compact and blind with sand<br>rating one layer A139 mesh with a floated finish.<br>ar in strict accordance with manufactures specification and details.<br>the of new steel channel section. To be designed by specialist and be in<br>requirements. | GENERAL NOTESThe copyright of this drawing is vested in the designers.<br>This drawing has been prepared for the titled project or part<br>thereof and shall not be relied upon or used for any other<br>project without an independent check being carried out to its<br>suitability and prior written authority of the designers being<br>obtained.This document shall be for the private and confidential use<br>of the client for whom the design is undertaken, and shall<br>not be reproduced in whole or in part or relied upon by third<br>parties for any use without the express written permission<br>of the designers.DO NOT SCALE OFF THIS DRAWING.All dimensions are in millimetres unless otherwise stated.The contractor shall check all details and dimensions on<br>site and confirm any discrepancies to the designers without<br>delay. Do not order any materials or carry out any work<br>until dimensions and details have been verified.Whether shown on these drawings or not, all work shall<br>comply with relevant requirements of Building Regulations<br>and incorporate fire precautions, dictates of County<br>Engineers and Other departments and conform with all<br>appropriate legislation, British Standards, BRE reports and<br>any other relevant documents, including all amendments<br>thereto. When pricing work from these drawings, no extra<br>cost will be allowed for items not shown which are<br>necessary to comply with the various regulations and<br>legislation.This drawing is not complete until full building regulation<br> |  |
| Bauder Flex Waterproofing System comprising<br>K4E Capping Sheet and Sprint Duo Underlay by<br>specialist BAUDER or similar in strict accordance<br>with manufacturers specification & detail.                                                                                                                                                                                                              | T3 04/01/24 HM SB Addition of Scale Bars                                                                                                                                                                                                                                                                                                                                                                                                                                                                                                                                                                                                                                                                                                                                                                                                                                                                                                                                                                                                                                                                                                                                                                                                                                                                                                                                                                                                                                                                                                                                              |  |
| Ω                                                                                                                                                                                                                                                                                                                                                                                                           | T2 20/12/23 HM SB REVISED DRAWING   Rev. Date By Chk Description   Key to Revisions P Denotes Preliminary issue, not for construction   T Denotes Preliminary issue, not for construction   C Denotes Construction issue   Client: HARRISON LAVERS & POTBURY'S HILLSDON   HOUSE, HIGH STREET, SIDMOUTH, EX10 8LD   Job:   MOOR PARK                                                                                                                                                                                                                                                                                                                                                                                                                                                                                                                                                                                                                                                                                                                                                                                                                                                                                                                                                                                                                                                                                                                                                                                                                                                   |  |
|                                                                                                                                                                                                                                                                                                                                                                                                             | DOUGLAS AVENUE<br>EXMOUTH<br>EX8 2HH                                                                                                                                                                                                                                                                                                                                                                                                                                                                                                                                                                                                                                                                                                                                                                                                                                                                                                                                                                                                                                                                                                                                                                                                                                                                                                                                                                                                                                                                                                                                                  |  |
|                                                                                                                                                                                                                                                                                                                                                                                                             | DOUGLAS AVENUE<br>EXMOUTH                                                                                                                                                                                                                                                                                                                                                                                                                                                                                                                                                                                                                                                                                                                                                                                                                                                                                                                                                                                                                                                                                                                                                                                                                                                                                                                                                                                                                                                                                                                                                             |  |