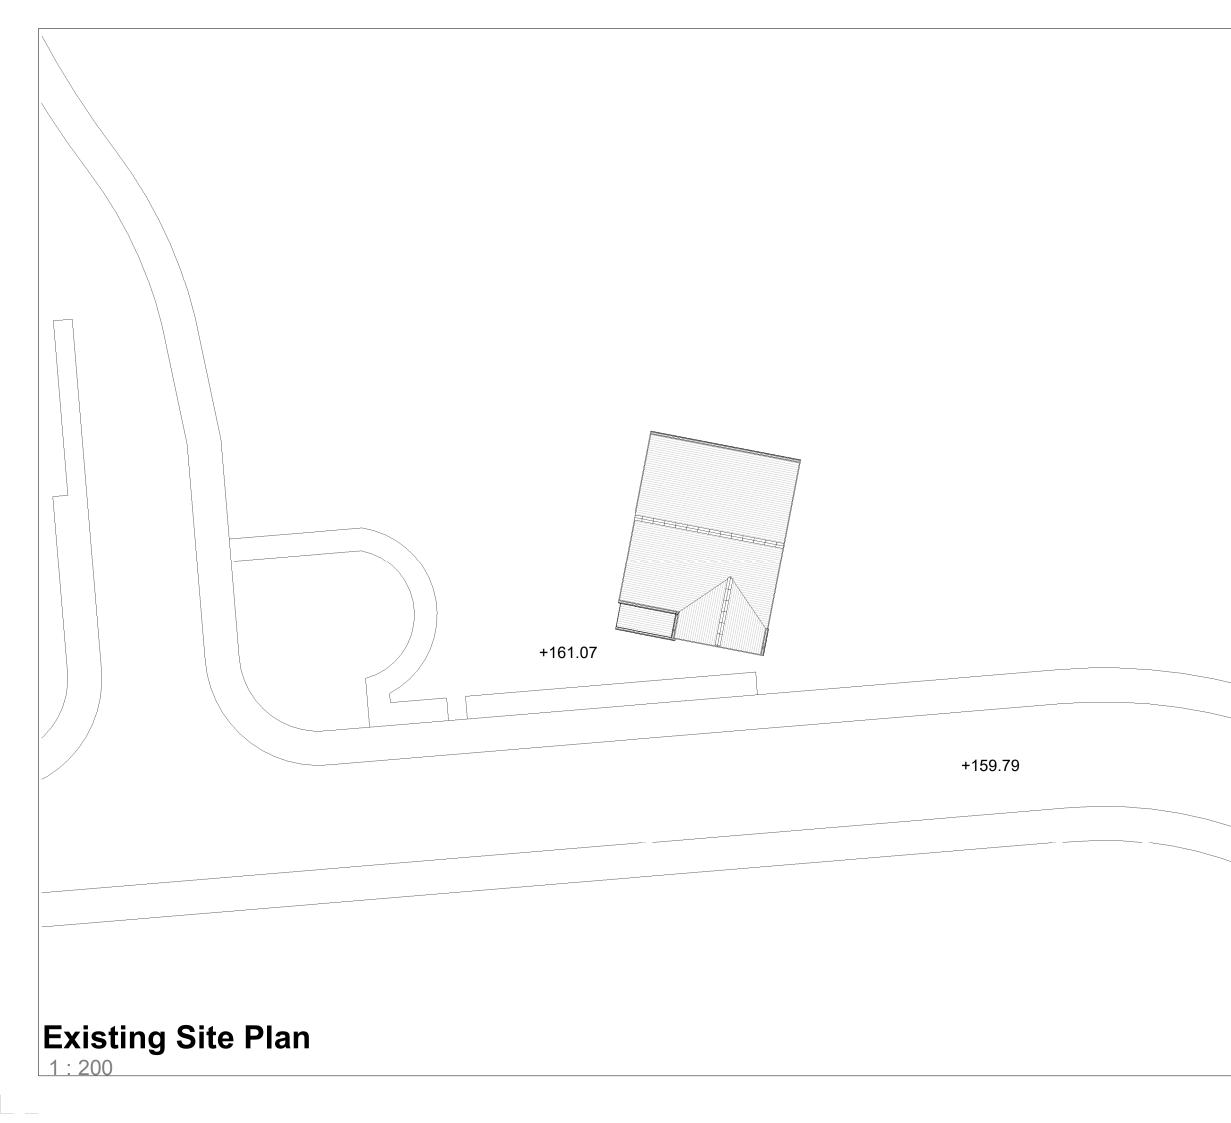

| 0m    | 2.0      | 4.0 | 6.0 | 8.0 | 10.0 | 12.0 |
|-------|----------|-----|-----|-----|------|------|
| Scale | Bar 1:20 | 00  |     |     |      |      |

PLANNING ISSUE: