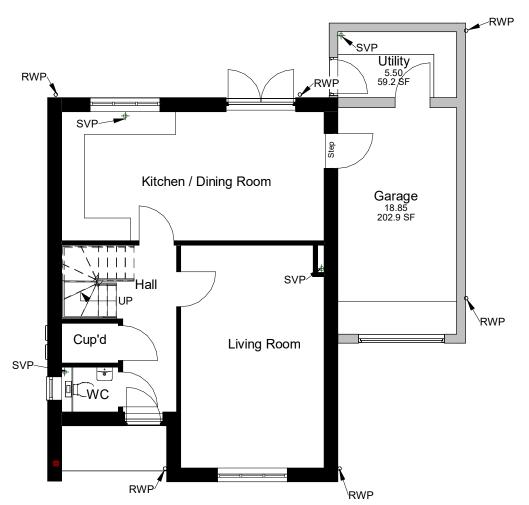

**Proposed Ground Floor** 

1:100

**Proposed First Floor** 

1:100

0m 1.0 2.0 3.0 4.0 5.0 6.0 Scale Bar 1:100