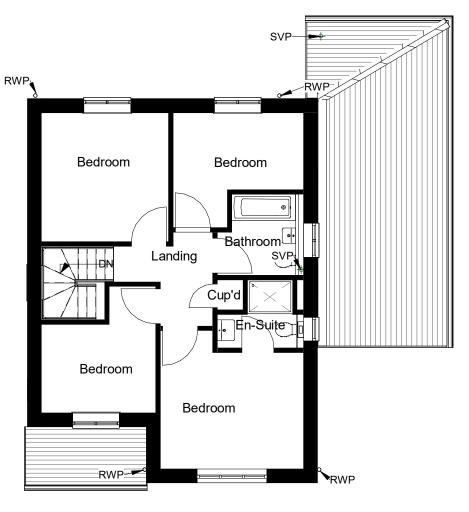

**Proposed Ground Floor** 

1:100

**Proposed First Floor** 

1:100

0m 1.0 2.0 3.0 4.0 5.0 6.0 Scale Bar 1:100