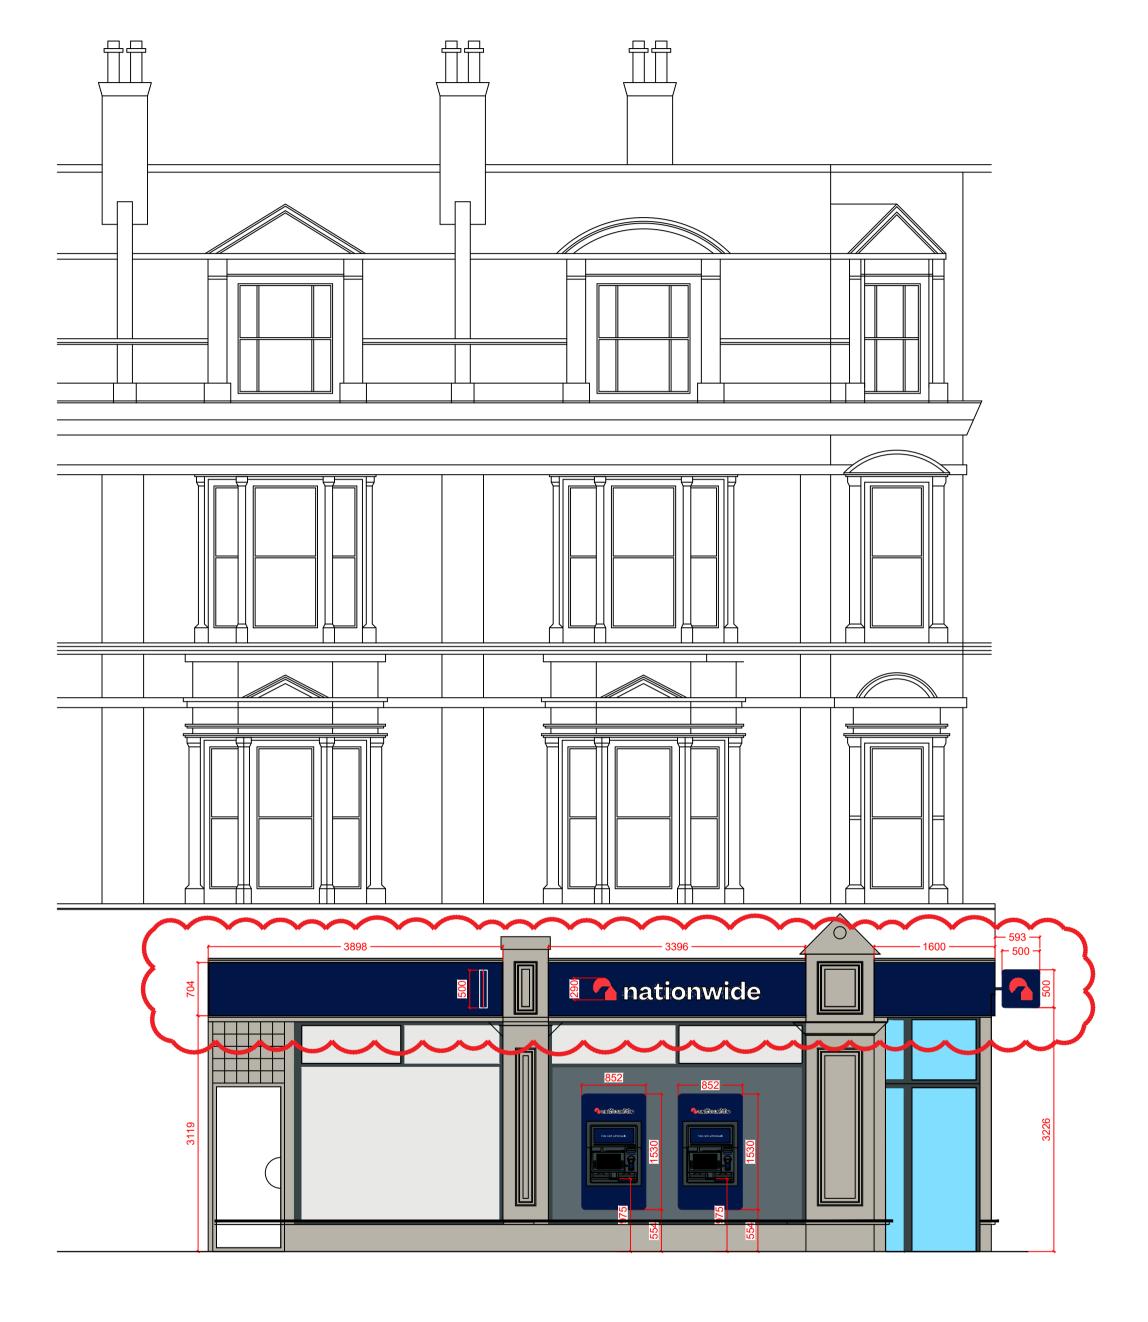

## EXTERNAL SCOPE OF WORKS:

- Replace 2no. Projecting signage with new 500mm
  Remove window message "Building Society in Brighton" & make good as necessary
  Replace grey fascia panel with new with new 560mm logo height
  Replace 2no. ATM surrounds and decals with new.

- Replace 1no. Statutory signage with new
  Install new window message " A good way to bank."

DUKE STREET ELEVATION

Boleyn House, St Augustines Business Park, Whitstable Kent CT5 2QJ

© This drawing remains the Copyright of Four Architecture and Design and may not be reproduced in whole or in any part without prior written permission.