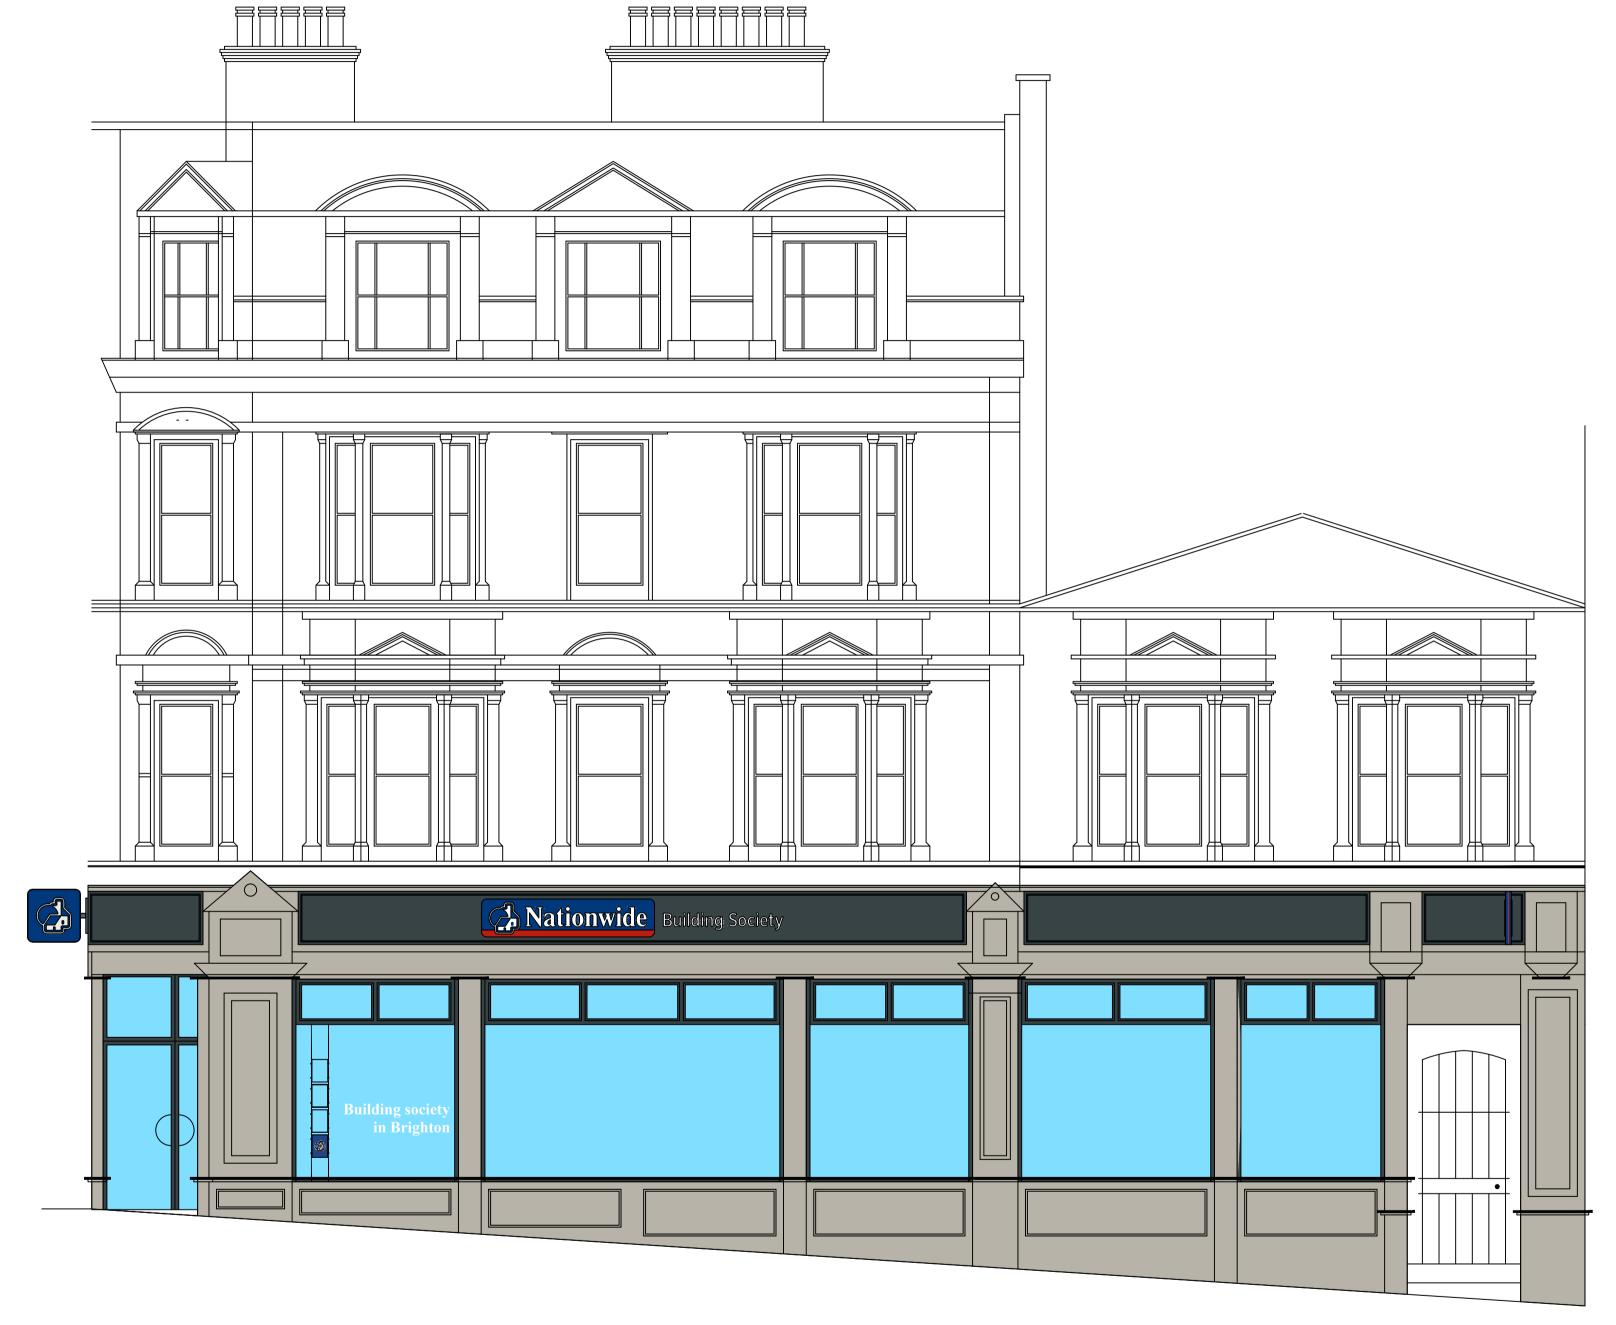

WEST STREET ELEVATION

Boleyn House, St Augustines Business Park, Whitstable Kent CT5 2QJ

© This drawing remains the Copyright of Four Architecture and Design and may not be reproduced in whole or in any part without prior written permission. All proprietory goods and materials are to be fitted in accordance with manufacturer's instructions. Codes of Practise and British Standards. All dimensions to be verified by the Contractor on site. Do not scale drawings, work to figured dimensions only.

nationwide ALL REFERENCES SHOULD BE READ IN CONJUNCTION WITH THE MOST CURRENT NATIONWIDE DESIGN GUIDES.

BRIGHTON WEST STREET (0321) Brand Update

|           |                                                                | π      | T                         |                                             |          |                            |               | π    |      |
|-----------|----------------------------------------------------------------|--------|---------------------------|---------------------------------------------|----------|----------------------------|---------------|------|------|
|           |                                                                | #      | #                         |                                             |          |                            |               | #    |      |
| REVISIONS |                                                                | LETTER | DESCRIPTION               |                                             |          |                            |               | DATE |      |
|           | BRANCH NAME & PREFIX: BRIGHTON WEST STREET 54 - 56 West Street |        |                           | DRAWING TYPE: EXISTING EXTERNAL ELEVATION 2 |          |                            |               |      |      |
|           | SCALE @ A1:<br>1:50                                            |        | SCALE @ A3:<br>I:100      | DATE DRAWN:<br>20.06.2023                   | STATUS:  | PROPERTY<br>LOCATION CODE: | DRAWING REF I | NO:  | REV. |
| -         | DRAWN BY:<br>OR                                                |        | CHECKED BY & DATE:<br>JNA | JOB REF:                                    | EXISTING | BR17                       | EX.00.E2      |      | /    |