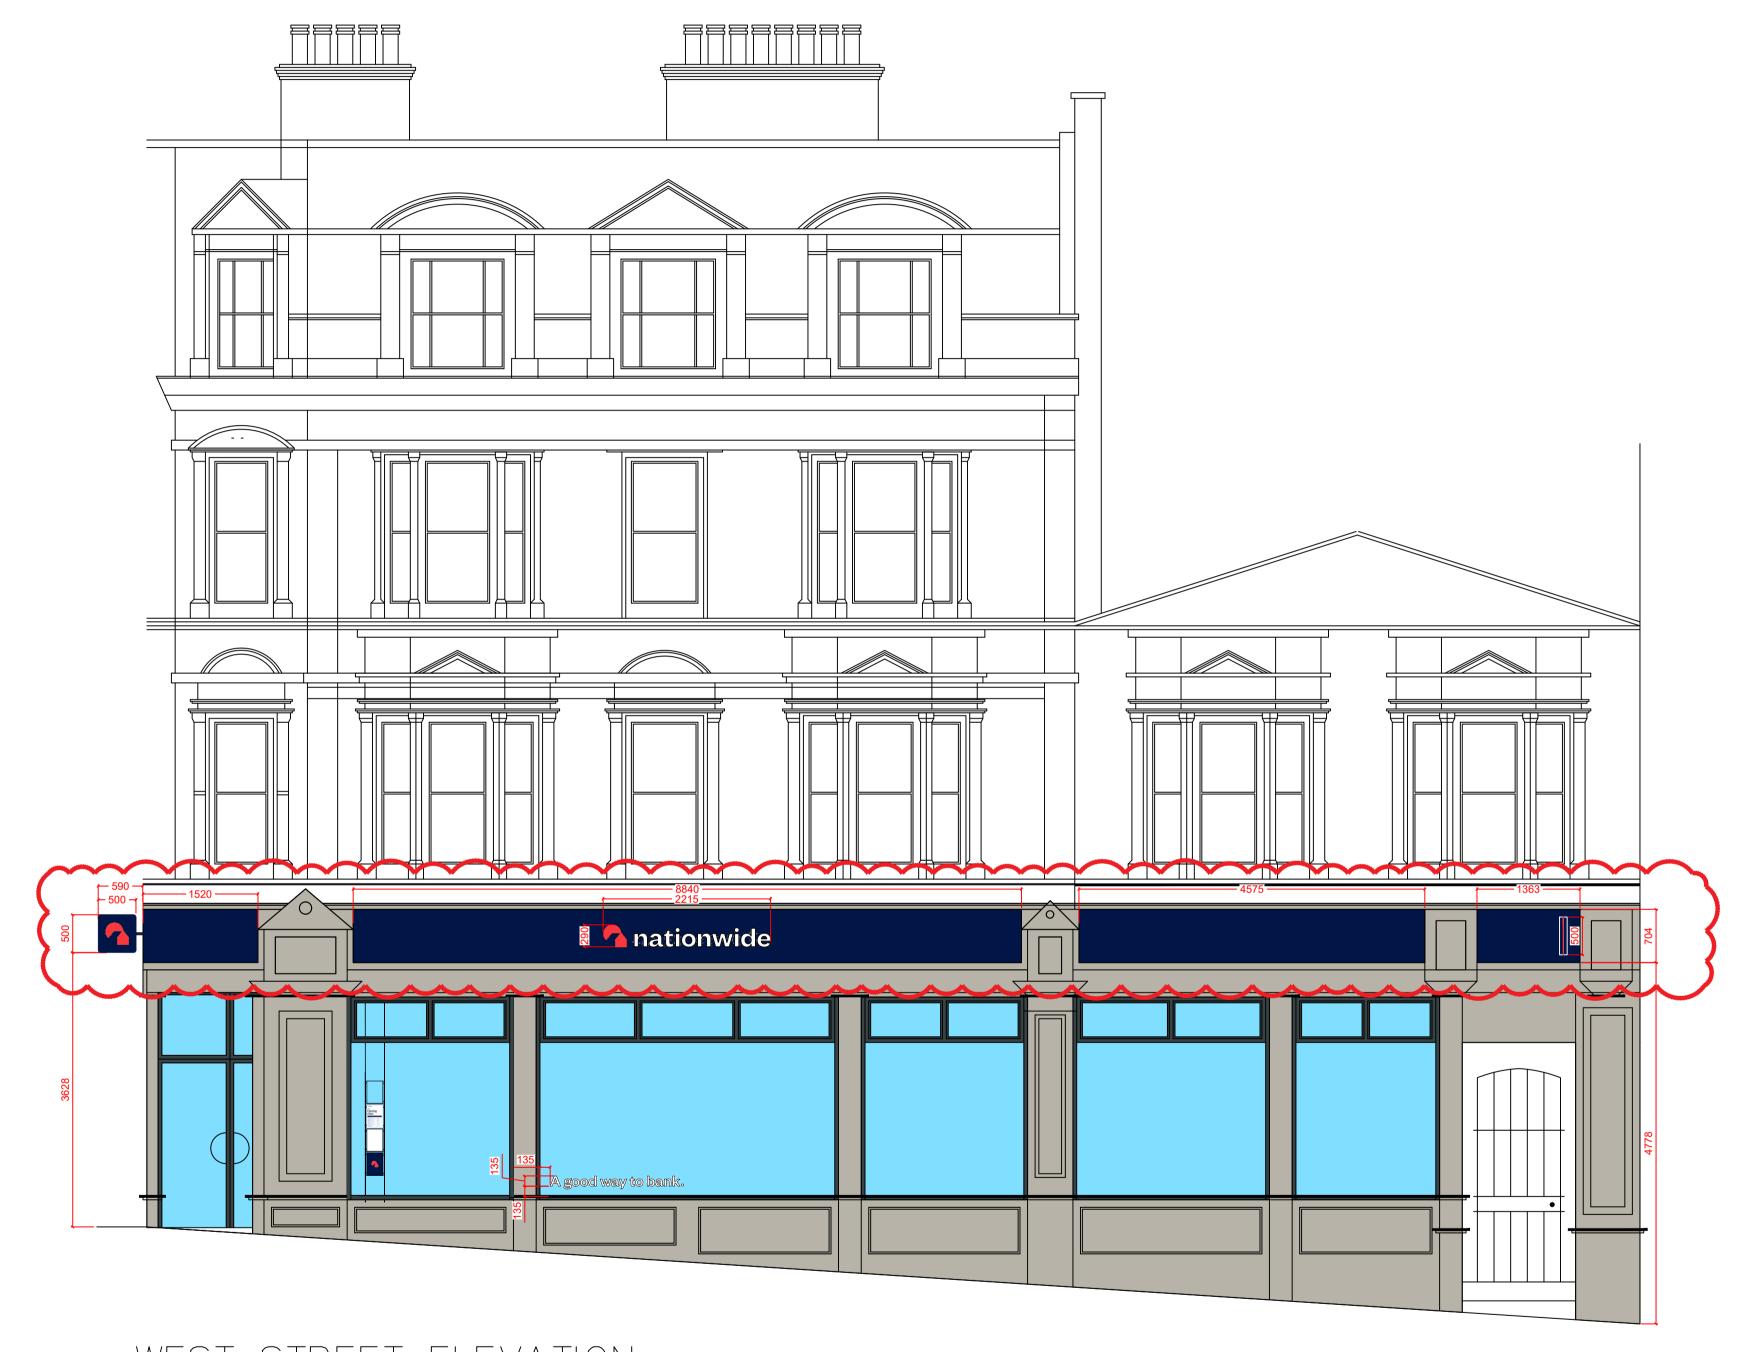

WEST STREET ELEVATION

ISG
Boleyn House,
St Augustines
Business Park,
Whitstable
Kent CT5 2QJ

© This drawing remains the Copyright of Four Architecture and Design and may not be reproduced in whole or in any part without prior written permission.

ALL REFERENCES SHOULD BE READ IN CONJUNCTION WITH THE MOST CURRENT NATIONWIDE DESIGN GUIDES.

BRIGHTON WEST STREET (0321)
Brand Update

|           |                         | В      | PROPOSED PROJECTING SIGNAGE AMENDED  AMENDED FOLLOWING BRAND UPDATE DESIGN FORUM MEETING |                        |  |  |  |
|-----------|-------------------------|--------|------------------------------------------------------------------------------------------|------------------------|--|--|--|
|           |                         | Α      |                                                                                          |                        |  |  |  |
| REVISIONS |                         | LETTER | DESCRIPTION                                                                              |                        |  |  |  |
|           | BRANCH NAME<br>BRIGHTON |        |                                                                                          | DRAWING TYPE: PROPOSED |  |  |  |
|           | 54 - 56 West Street     |        |                                                                                          | EXTERNAL ELEVATION 2   |  |  |  |

C AMENDED TO REFLECT PLAIN FASCIA SIGNAGE

Signage Colours

Core Red

#F9383D

032 C

0, 87, 69, 2

Window Message

Core Blue

#011546

100, 90, 40, 40 282 C

A good way to bank.

| RIGHTON WES<br>4 - 56 West Stre |                        |                           | PROPOSED<br>EXTERNAL ELEVATION 2 |                            |                 |     |
|---------------------------------|------------------------|---------------------------|----------------------------------|----------------------------|-----------------|-----|
| CALE @ A1:<br>60                | SCALE @ A3:<br>1:100   | DATE DRAWN:<br>20.06.2023 | STATUS:                          | PROPERTY<br>LOCATION CODE: | DRAWING REF NO: | REV |
| RAWN BY:                        | CHECKED BY & DATE: JNA | JOB REF:                  | PROPOSED                         | BR17                       | PR.00.E2        | С   |