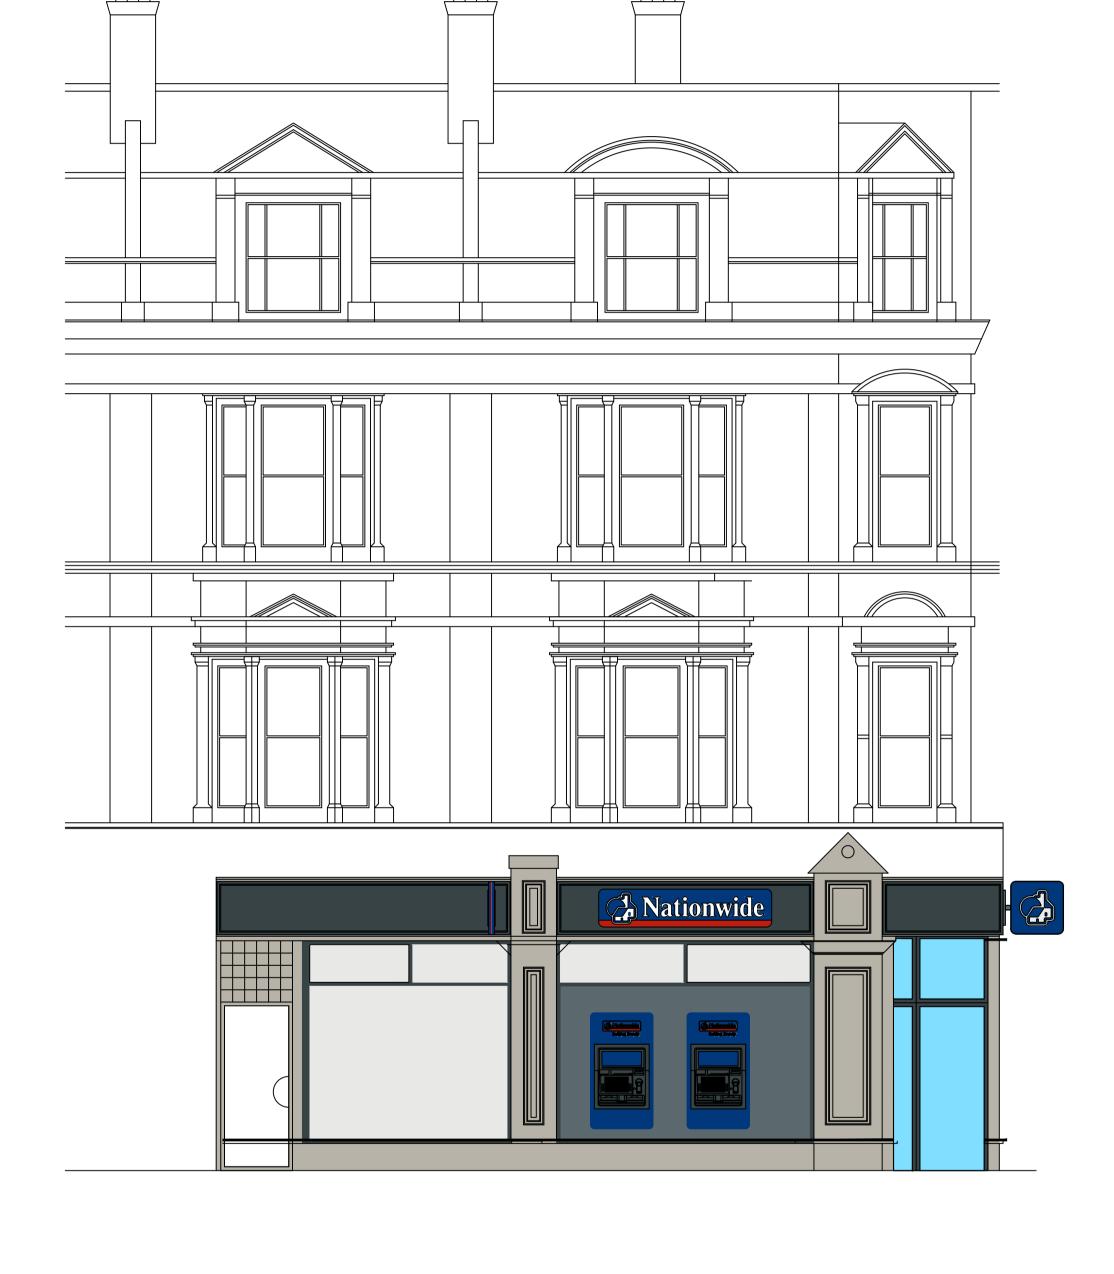

NOTE:
All proprietory goods and materials are to be fitted in accordance with manufacturer's instructions. Codes of Practise and British Standards. All

BRIGHTON WEST STREET (0321) Brand Update

| ISIONS                                                            | LETTER | DESCRIPTION               |                                           |          | DATE                       |               |     |     |
|-------------------------------------------------------------------|--------|---------------------------|-------------------------------------------|----------|----------------------------|---------------|-----|-----|
| RANCH NAME & PREFIX:<br>RIGHTON WEST STREET<br>4 - 56 West Street |        |                           | DRAWING TYPE: EXISTING EXTERNAL ELEVATION |          |                            |               |     |     |
| CALE @ A1:<br>50                                                  |        | SCALE @ A3:<br>1:100      | DATE DRAWN:<br>20.06.2023                 | STATUS:  | PROPERTY<br>LOCATION CODE: | DRAWING REF I | NO: | REV |
| RAWN BY:<br>R                                                     |        | CHECKED BY & DATE:<br>JNA | JOB REF:                                  | EXISTING | BR17                       | EX.00.E1      |     | 1   |
|                                                                   |        |                           |                                           |          |                            |               |     |     |

# #

DUKE STREET ELEVATION

ALL DIMENSIONS MUST BE CHECKED ON SITE.
ONLY FIGURED DIMENSIONS ARE TO BE WORKED FROM.
DISCREPANCIES MUST BE REPORTED TO THE ARCHITECT BEFORE
PROCEEDING.

| 0       | 1      | 2 | 3 | 4 | 5 M |
|---------|--------|---|---|---|-----|
|         |        |   |   |   |     |
| Scale - | metres |   |   |   |     |
|         |        |   |   |   |     |