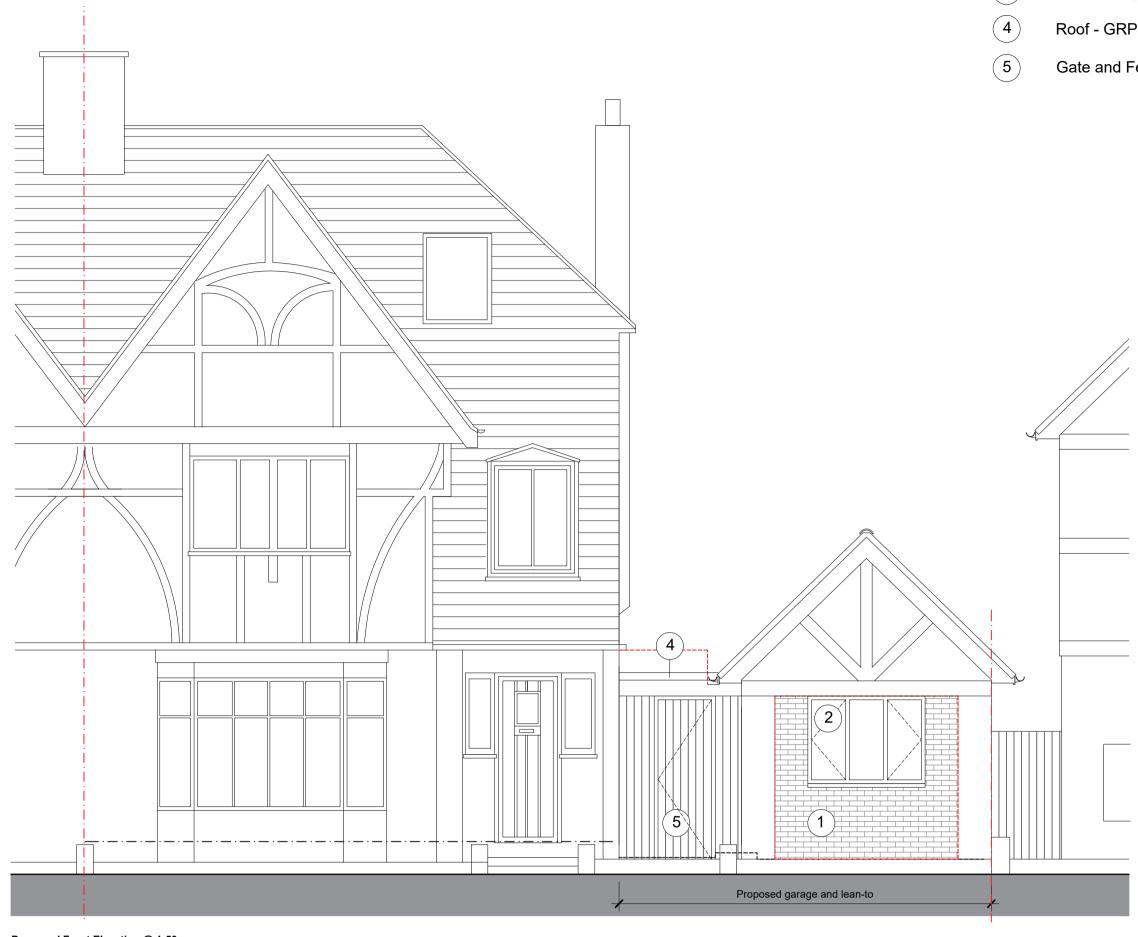

Proposed Rear Elevation @ 1:50

Proposed Front Elevation @ 1:50

No.4 Surrenden Close

## Materials Key

- Walls - Facing brick to match existing
- 2 Windows - Aluminium double glazed. Colour: Black to match existing
- 3 Rainwater goods - UPVC. Colour: Black to match existing
- Roof GRP Waterproof Finish. Colour: Grey
- Gate and Fencing Vertical timber cladding. Colour: Black to match existing