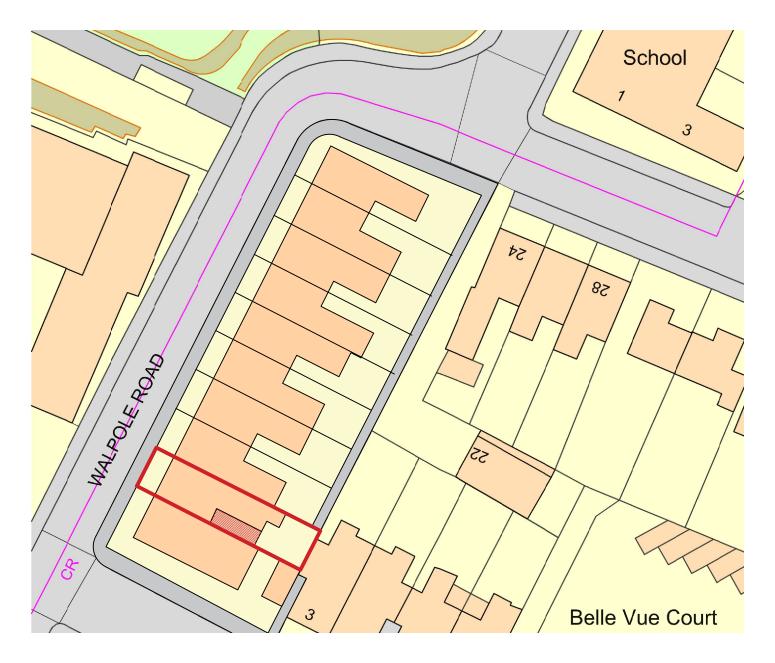

Block Plan Scale 1:500

|                                                                                         | ATE:         |
|-----------------------------------------------------------------------------------------|--------------|
| stage: CONCEPT                                                                          |              |
|                                                                                         |              |
| ARCHITECT: ORANGE PROPERTY<br>M: 01273 054 854 E: INF0@ORANGEPROPERTY.CO.UK             |              |
| <sub>cuent:</sub> Dan Maier & Sali<br>Hughes                                            |              |
|                                                                                         |              |
| PROJECT: 4 Walpole Road<br>ADDRESS: 4 Walpole Road, Brighton and Hove, Brighton BN2 0EA |              |
| drawing: Proposed Block plan                                                            |              |
| DRAWINGS: DATE: 08 2023<br>A3@1:500                                                     | drawn:<br>ND |
| project no: drawing no:<br>2314 E100                                                    | REV:         |