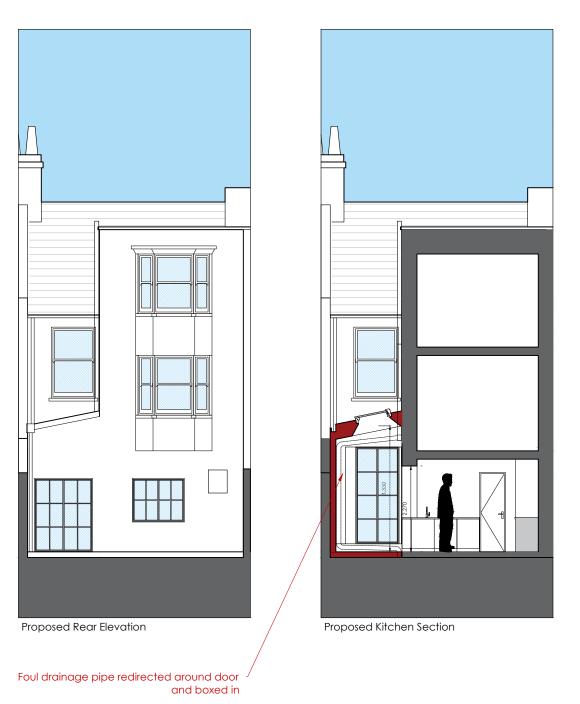

CLIENT: Dan Maier & Sali Hughes

PROJECT: 4 Walpole Road

ADDRESS: 4 Walpole Road, Brighton and Hove, Brighton BN2 0EA

drawing: PROPOSED & SECTION ELEVATIONS

| DRAWINGS:        |             | DATE: 08 2023 | DRAWN: |
|------------------|-------------|---------------|--------|
| A3@1:100 A1@1:50 |             |               | ND     |
| PROJECT NO:      | DRAWING NO: |               | REV:   |
| 2314             | P201        |               | А      |