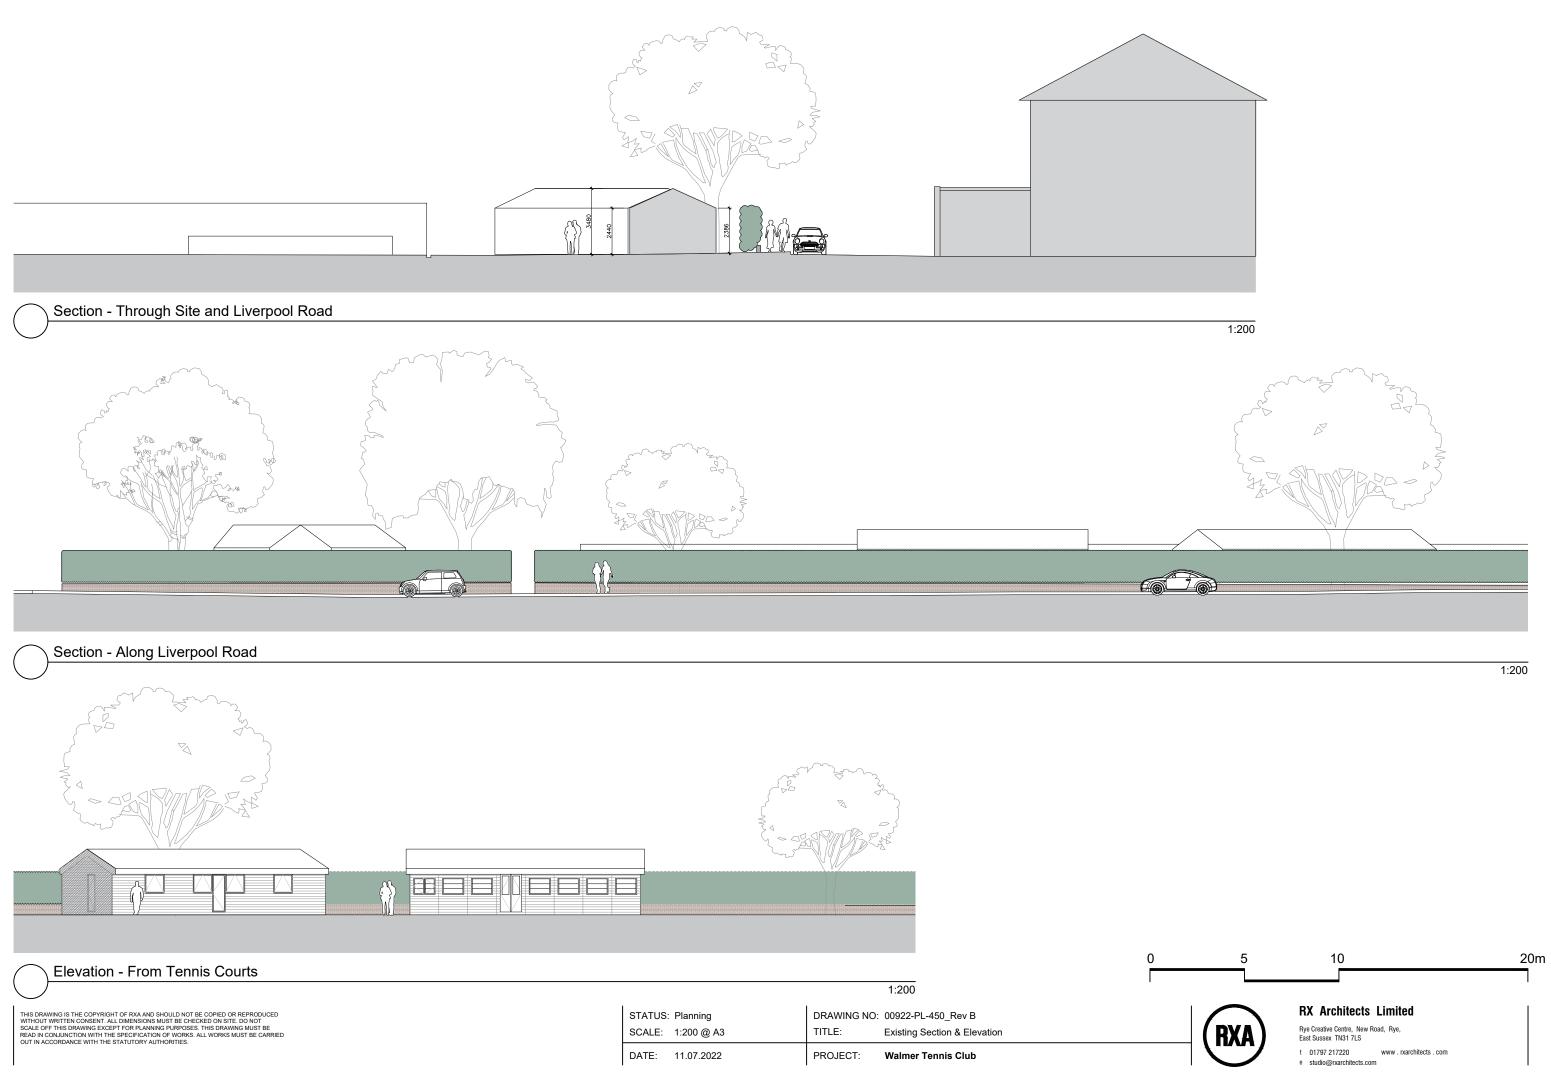

| DATE:            | 11.07.2022 | PROJECT:    | Walmer Tennis Club           |
|------------------|------------|-------------|------------------------------|
| SCALE:           | 1:200 @ A3 | TITLE:      | Existing Section & Elevation |
| STATUS: Planning |            | DRAWING NO: | 00922-PL-450_Rev B           |