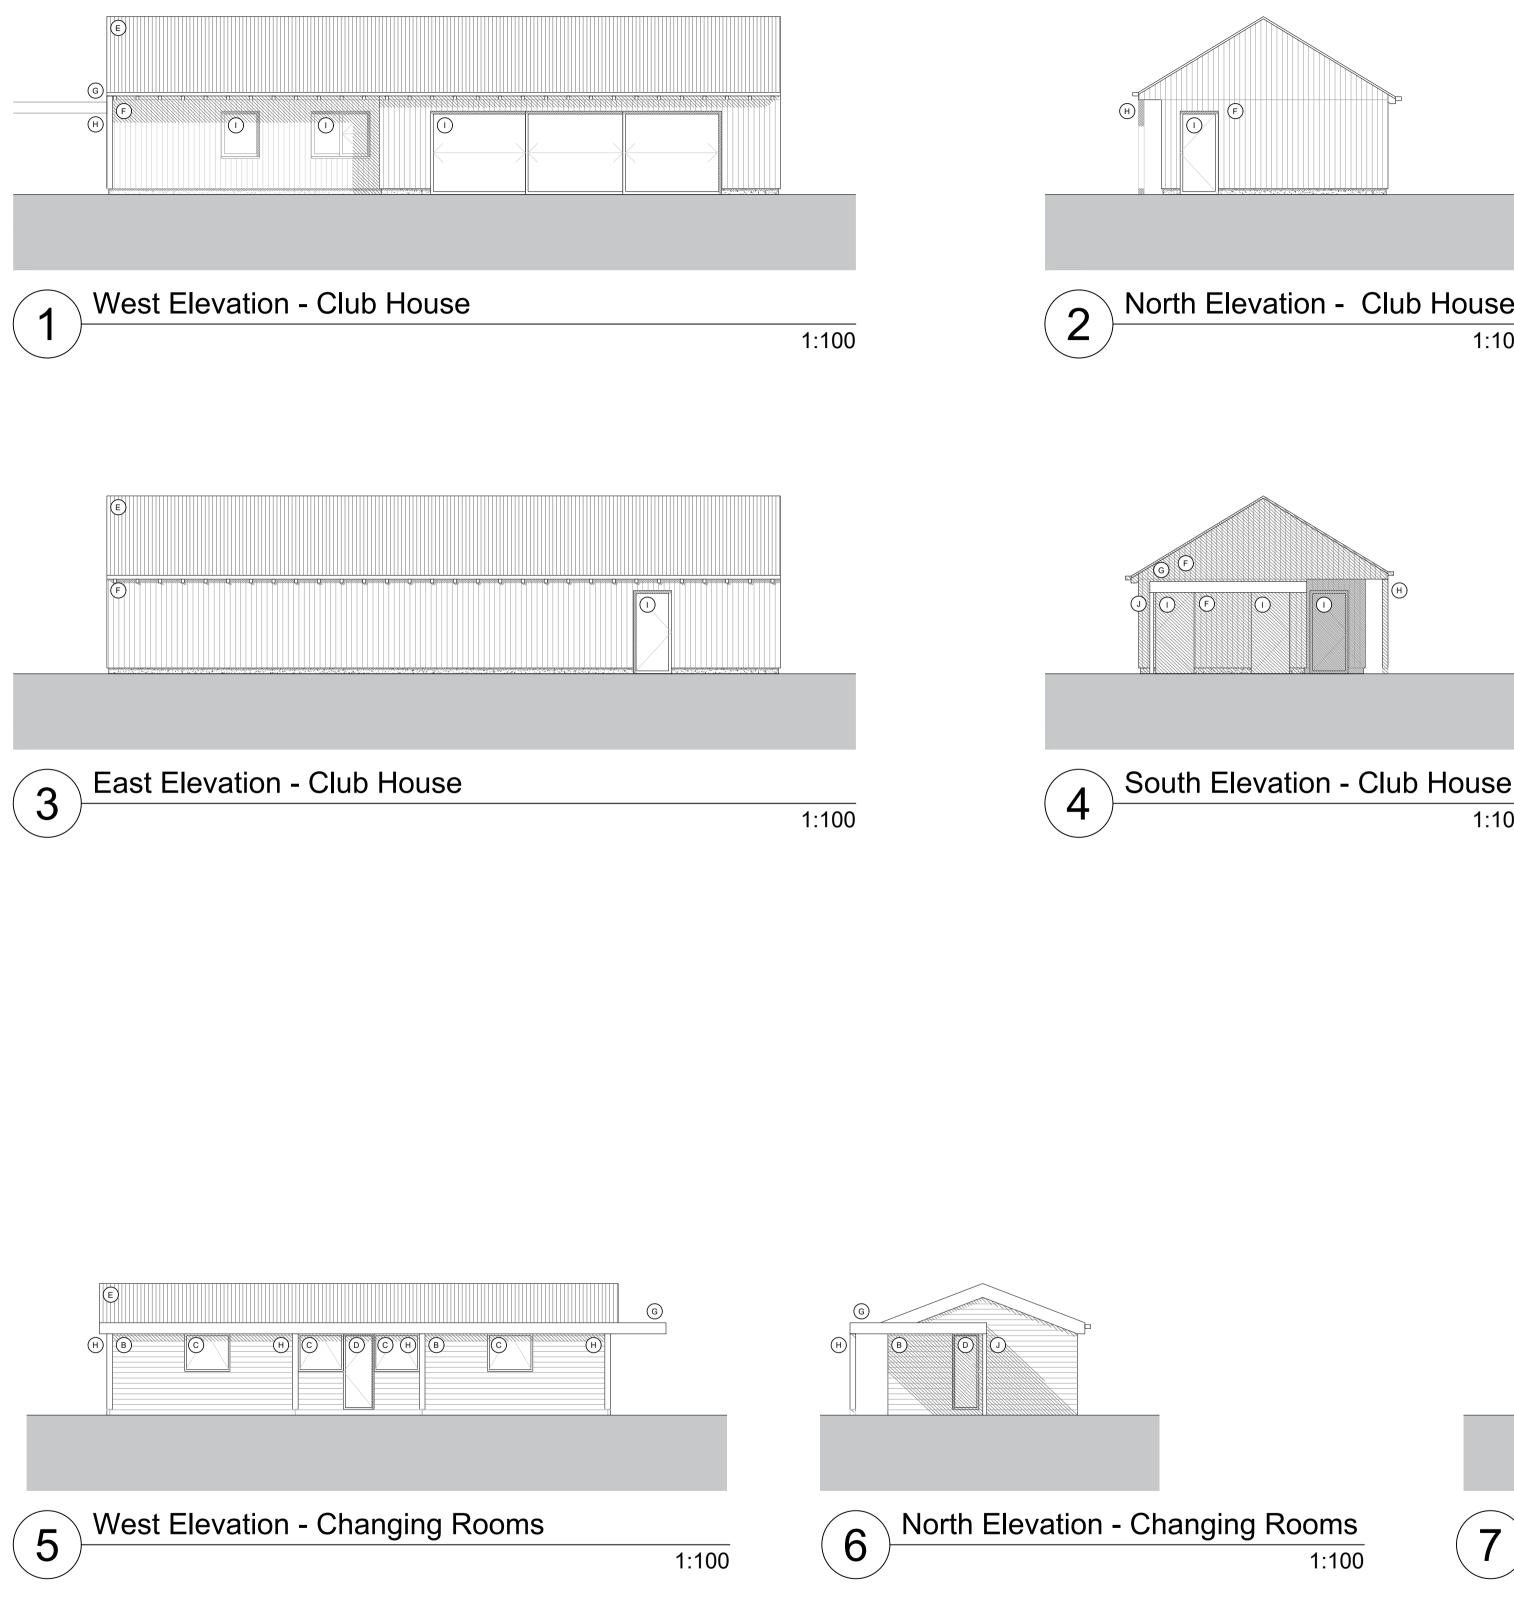

## North Elevation - Club House 1:100

South Elevation - Club House 1:100

Ę Β

## Materials Key

| Existing Felt Roof                          |  |
|---------------------------------------------|--|
| Existing Horizontal Timber Cladding (Black) |  |
| Existing Window Shutters (Black)            |  |
| Existing Timber Door (Black)                |  |
| New Corrugated Metal Roof Finish (Black)    |  |
| New Vertical Timber Cladding (Black)        |  |
| New Canopy with Metal Fascia (Black)        |  |
| New Timber Posts (Black)                    |  |
| New Aluminium Door/Window (Black)           |  |
| New Timber Fins (Black)                     |  |
|                                             |  |