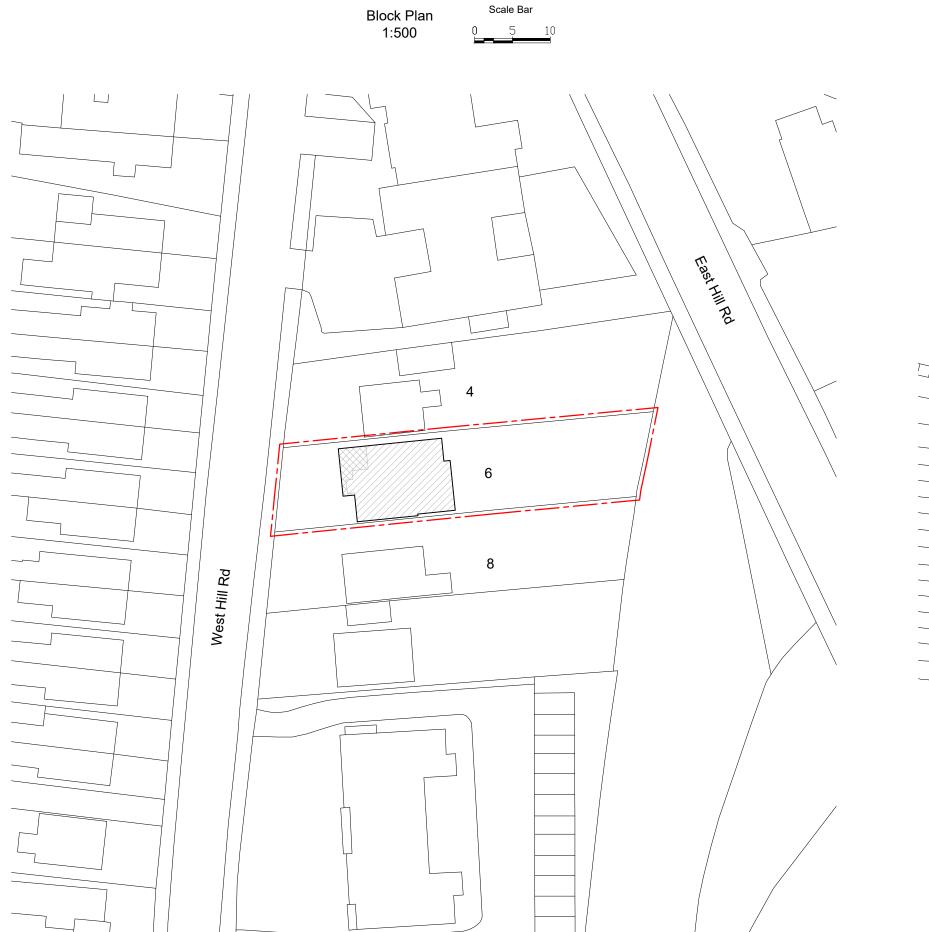

Location Plan 1:1250

This drawing is the copyright of **Arid design Itd** and may not be altered or reproduced in any way without written permission

Written dimensions to be used at all times. All dimensions to be checked on site by Contractor before commencement of the works.

This drawing is to be read in conjunction with all other relevant Consultants drawings, any discrepancy to be raised prior to commencement.

|                                                                  | Rev A: Planning Su                                                              | bmission      | July 2022 |
|------------------------------------------------------------------|---------------------------------------------------------------------------------|---------------|-----------|
|                                                                  | Client: Mr & Mrs F O'Keefe                                                      |               |           |
| ARID                                                             | Project: Proposed Extension at 6 West Hill Rd,<br>Ryde, Isle of Wight, PO33 1LG |               |           |
| DESIGN & MANAGEMENT<br>Consultants                               | Drawing: Location and Block Plans                                               |               |           |
| ARID Design Ltd<br>Tel: 01983 529895<br>E-mail: info@arid.uk.com | Dwg No: 310-08                                                                  | Scale: As Sta | ated@A3   |
|                                                                  | Rev: A                                                                          | Date: July 20 | )22       |