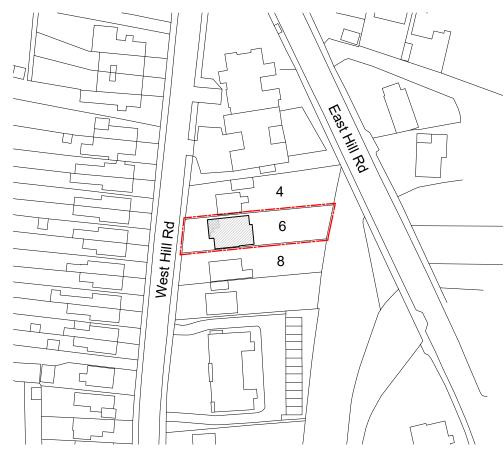

Location Plan 1:1250

This drawing is the copyright of **Arid design Itd** and may not be altered or reproduced in any way without written permission

Written dimensions to be used at all times. All dimensions to be checked on site by Contractor before commencement of the works.

This drawing is to be read in conjunction with all other relevant Consultants drawings, any discrepancy to be raised prior to commencement.

|                                                                  | Rev A: Planning Su                                                              | bmission      | July 2022 |
|------------------------------------------------------------------|---------------------------------------------------------------------------------|---------------|-----------|
|                                                                  | Client: Mr & Mrs F O'Keefe                                                      |               |           |
| ARID                                                             | Project: Proposed Extension at 6 West Hill Rd,<br>Ryde, Isle of Wight, PO33 1LG |               |           |
| DESIGN & MANAGEMENT<br>Consultants                               | Drawing: Location and Block Plans                                               |               |           |
| ARID Design Ltd<br>Tel: 01983 529895<br>E-mail: info@arid.uk.com | Dwg No: 310-08                                                                  | Scale: As Sta | ated@A3   |
|                                                                  | Rev: A                                                                          | Date: July 20 | )22       |