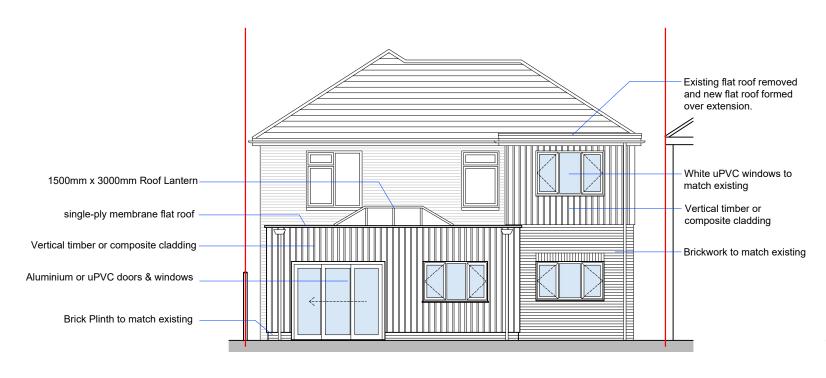

**Proposed West Elevation** 

**Proposed South Elevation** 

**Proposed East Elevation** 

**Proposed North Elevation** 

Scale Bar (mm)

0 1000 2000

Rev G: Variation of Condition Rev F: Construction Issue Rev E: Client Amendment Rev D: Building Control Submission Dec 2023 Nov 2023 Jul 2023 Jan 2023 Rev C: Planning Amendment Sept 2022 Rev B: Planning Amendment Rev A: Planning Submission Aug 2022 July 2022