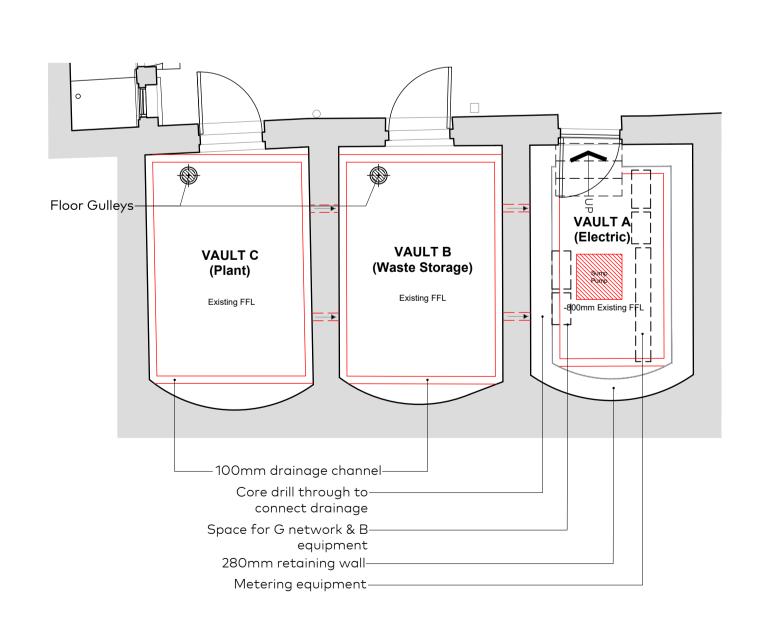

Short Section BB

| Garnett      |
|--------------|
| Architecture |

Architecture, Planning, Interiors

07.12.2023 For Information 06.12.2023 For Information

26.10.2023 For Information

All dimensions to be checked on site prior to commencement of any works, and/or preparation of any shop drawings. Sizes of and dimensions to any structural and MEPH services elements are indicative only. See relevant consultant's drawings for actual sizes and dimensions. This drawing to be read in conjunction with all other Architect's drawings, specifications and other

Consultants' information. All proprietary systems shown on this drawing are to be installed

discrepancies between information shown on this drawing and any other contract information

or manufacturers/suppliers recommendations is to be