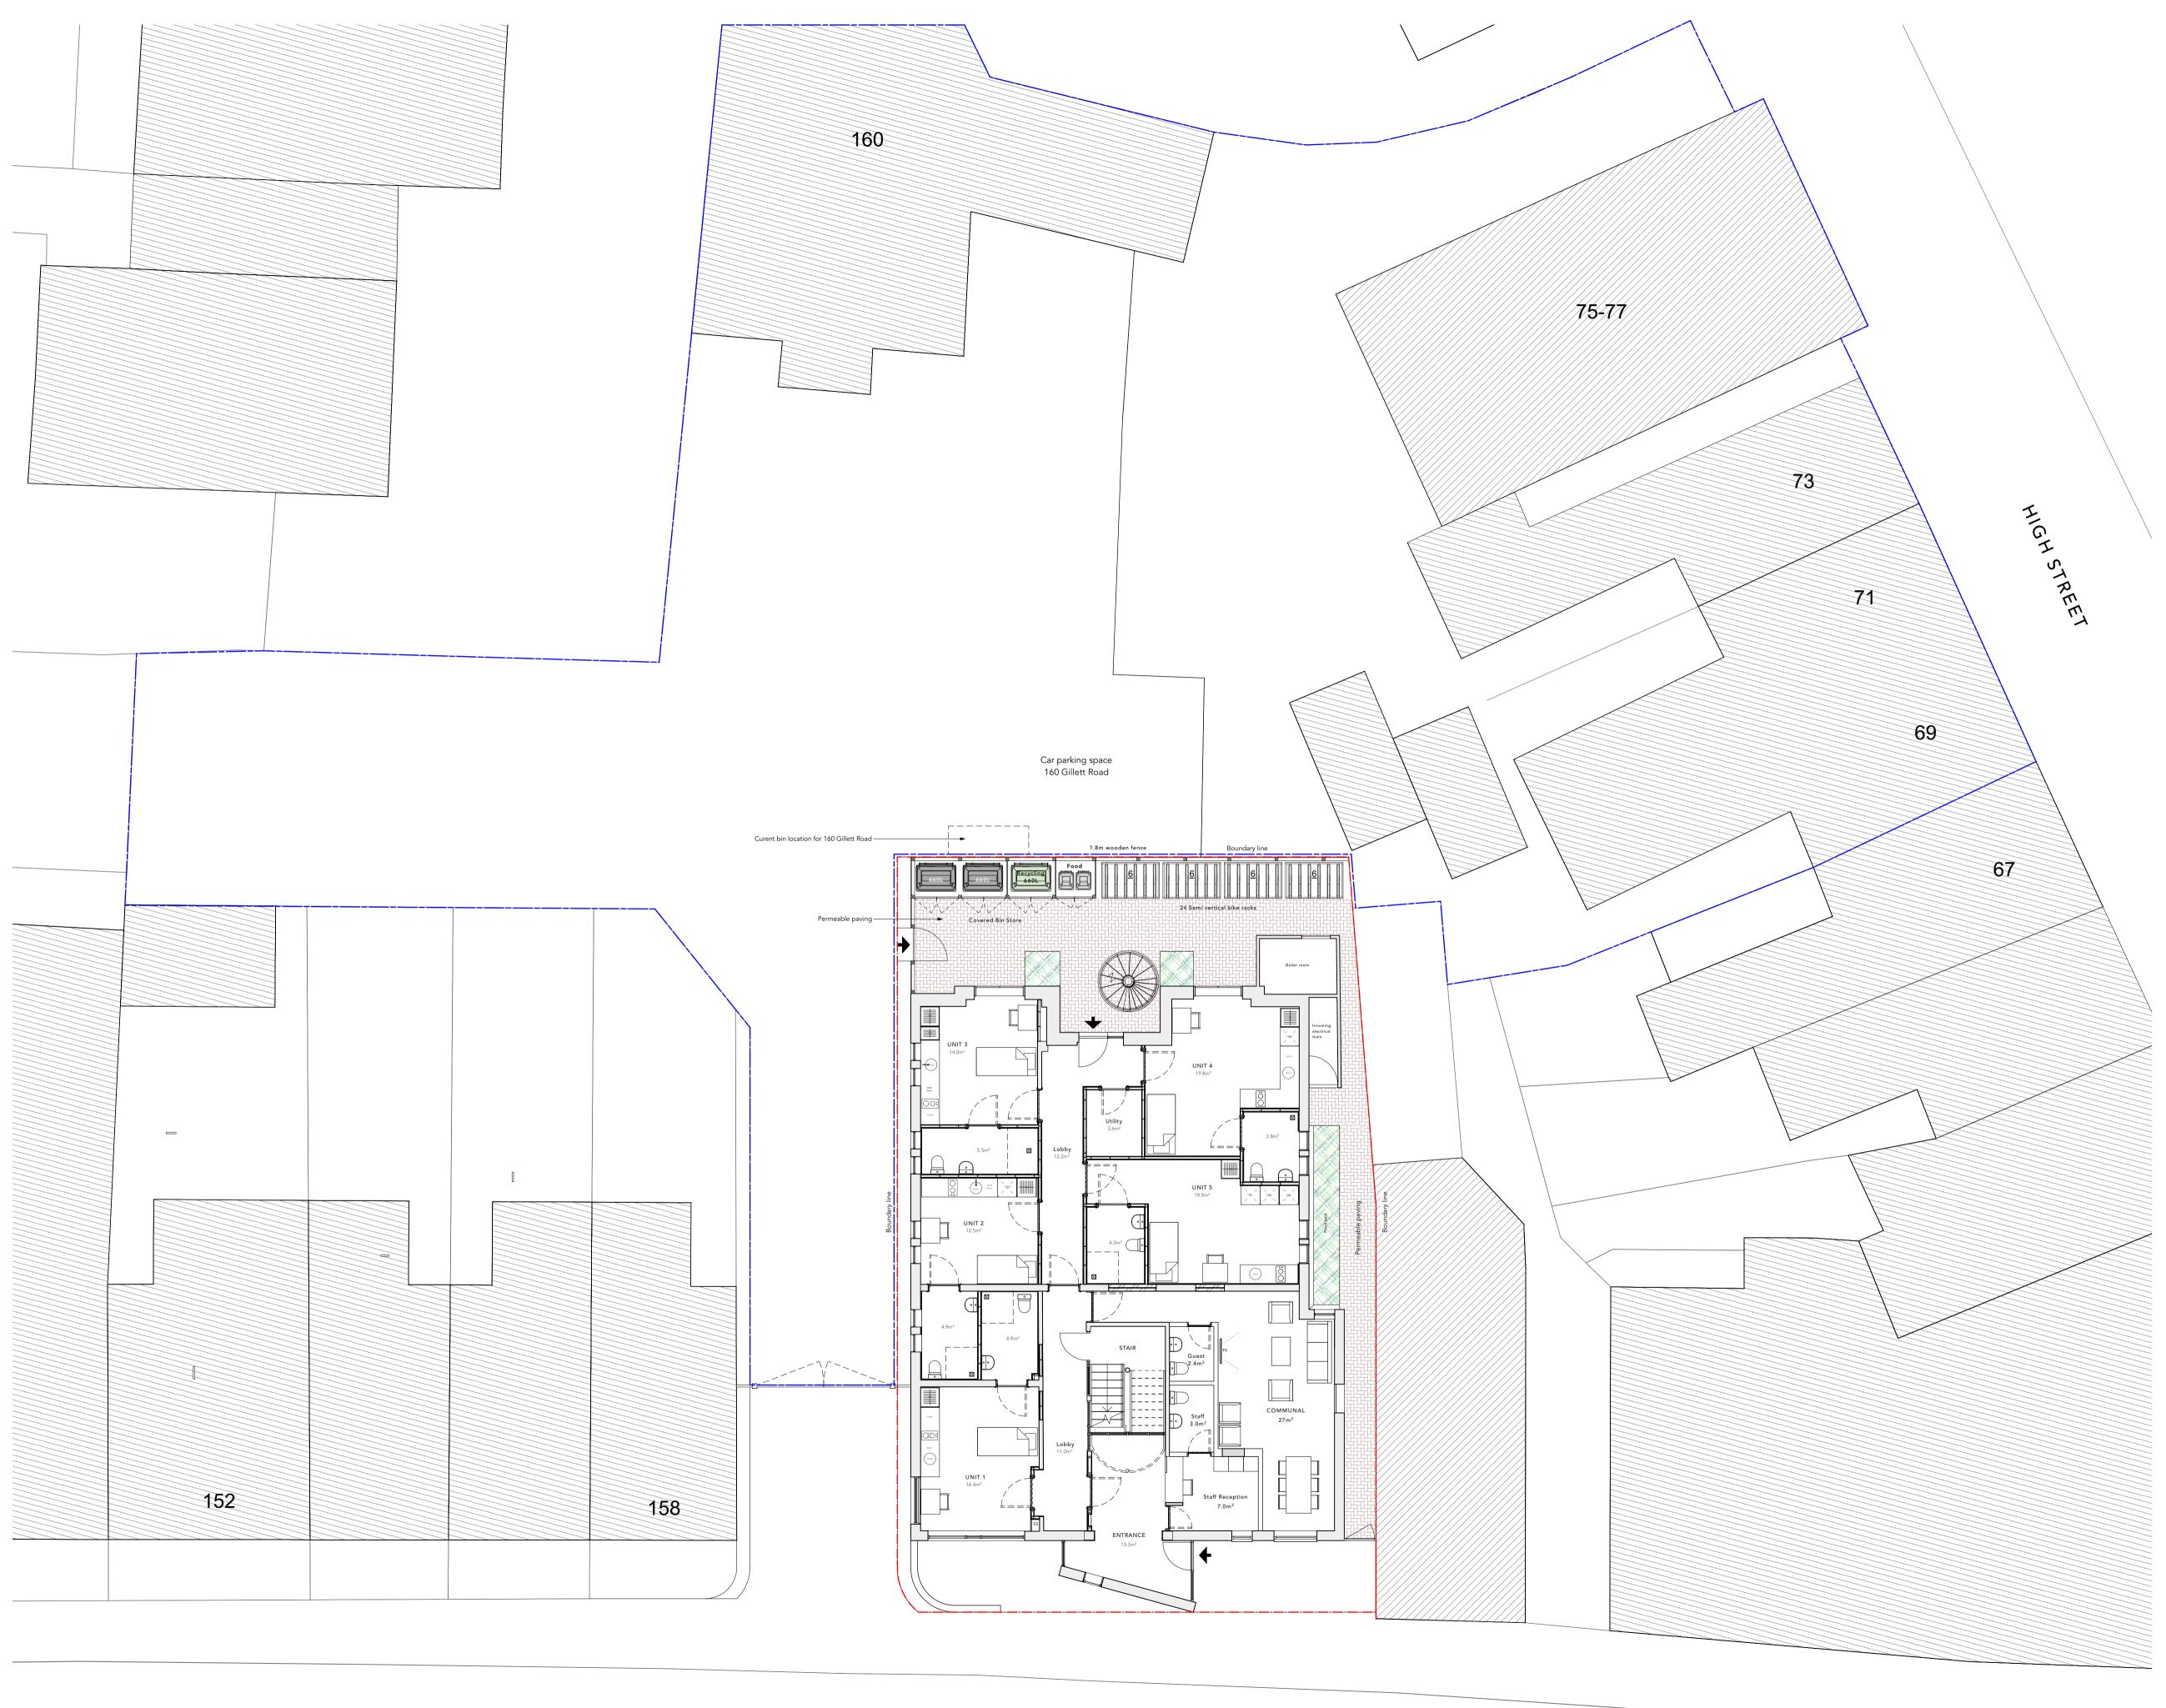

General Notes

DRAWING N° 010

**STATUS & REVISION** 

DATE Nov. 2023

DRAWING TITLE Site Plan

PROJECT ADDRESS 162 Gillett Road Thornton Heath, CR7 8SN

Other land under same ownership

Site Boundary/Extent of Site