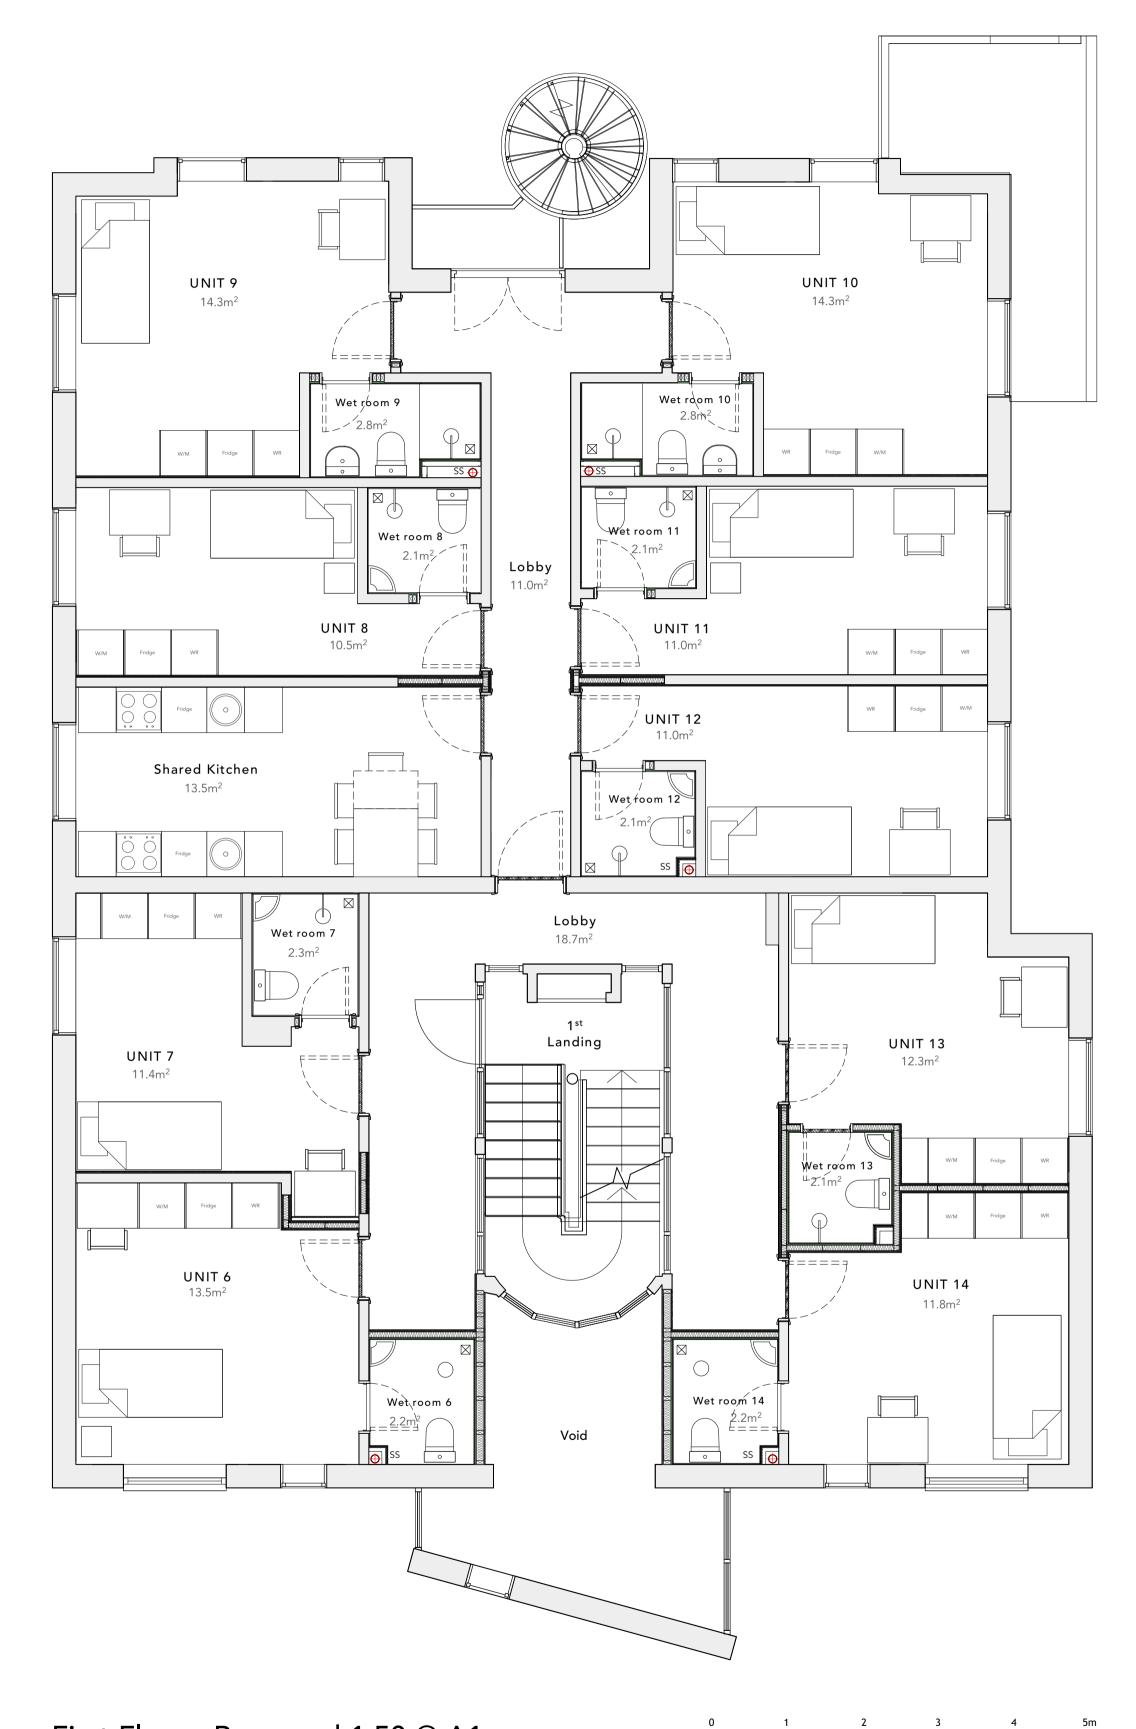

First Floor - Existing 1:50 @ A1

First Floor - Proposed 1:50 @ A1

2 3 1:50

Stage: Planning

## PROJECT ADDRESS 162 Gillett Road Thornton Heath, CR7 8SN

DRAWING TITLE Floor Floor Existing & Proposed

SCALE @ A1 / A3 1:50 / 1:100

DATE Nov. 2023

DRAWING N°

**STATUS & REVISION** 

110GA

General Notes