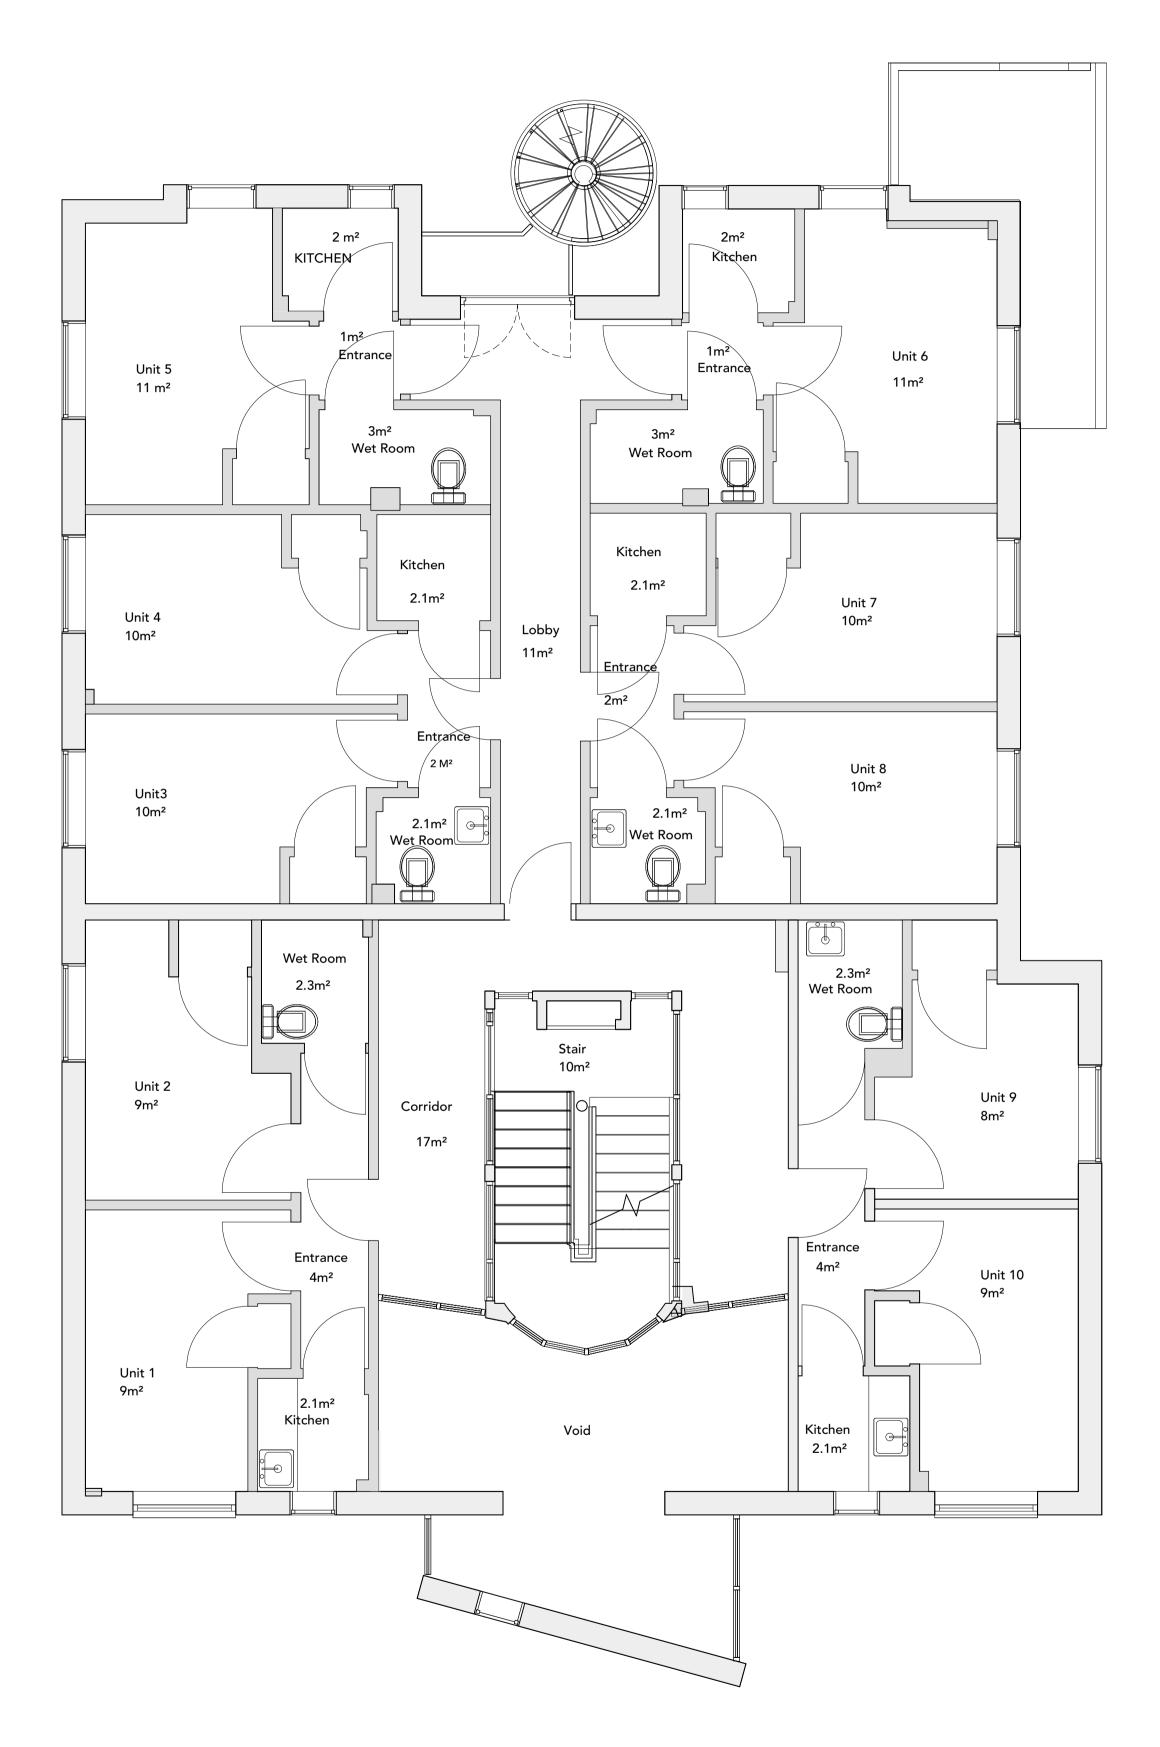

First Floor - Existing 1:50 @ A1

First Floor - Proposed 1:50 @ A1

2 3 1:50

Stage: Planning

## PROJECT ADDRESS 162 Gillett Road Thornton Heath, CR7 8SN

DRAWING TITLE Floor Floor Existing & Proposed

SCALE @ A1 / A3 1:50 / 1:100

DATE Nov. 2023

DRAWING N°

**STATUS & REVISION** 

110GA

General Notes