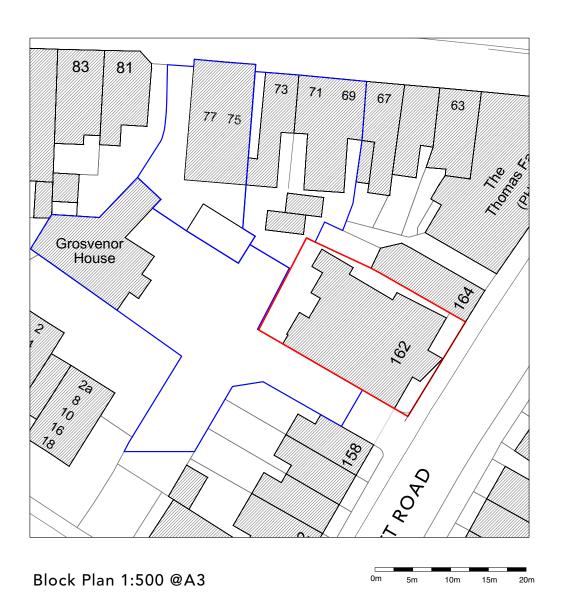

Site Boundary/Extent of Site

Other land under same ownership

PROJECT ADDRESS 162 Gillett Road London CR7 8SN

DRAWING TITLE
Location Plan
Block Plan

SCALE @ A3 1:1250

1:500

DATE Nov. 2023

DRAWING N°

STATUS & REVISION

001