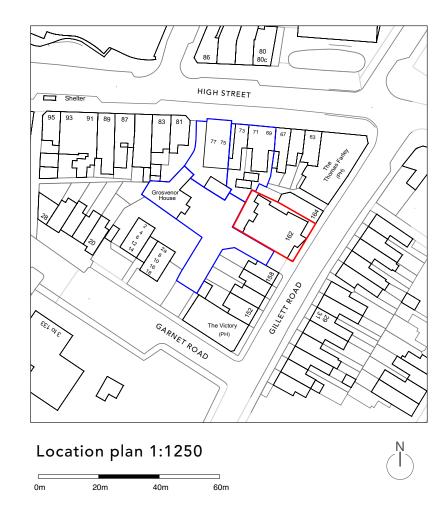

Site Boundary/Extent of Site

Other land under same ownership

PROJECT ADDRESS 162 Gillett Road London CR7 8SN

DRAWING TITLE
Location Plan
Block Plan

SCALE @ A3 1:1250

1:500

DATE Nov. 2023

DRAWING N°

STATUS & REVISION

001