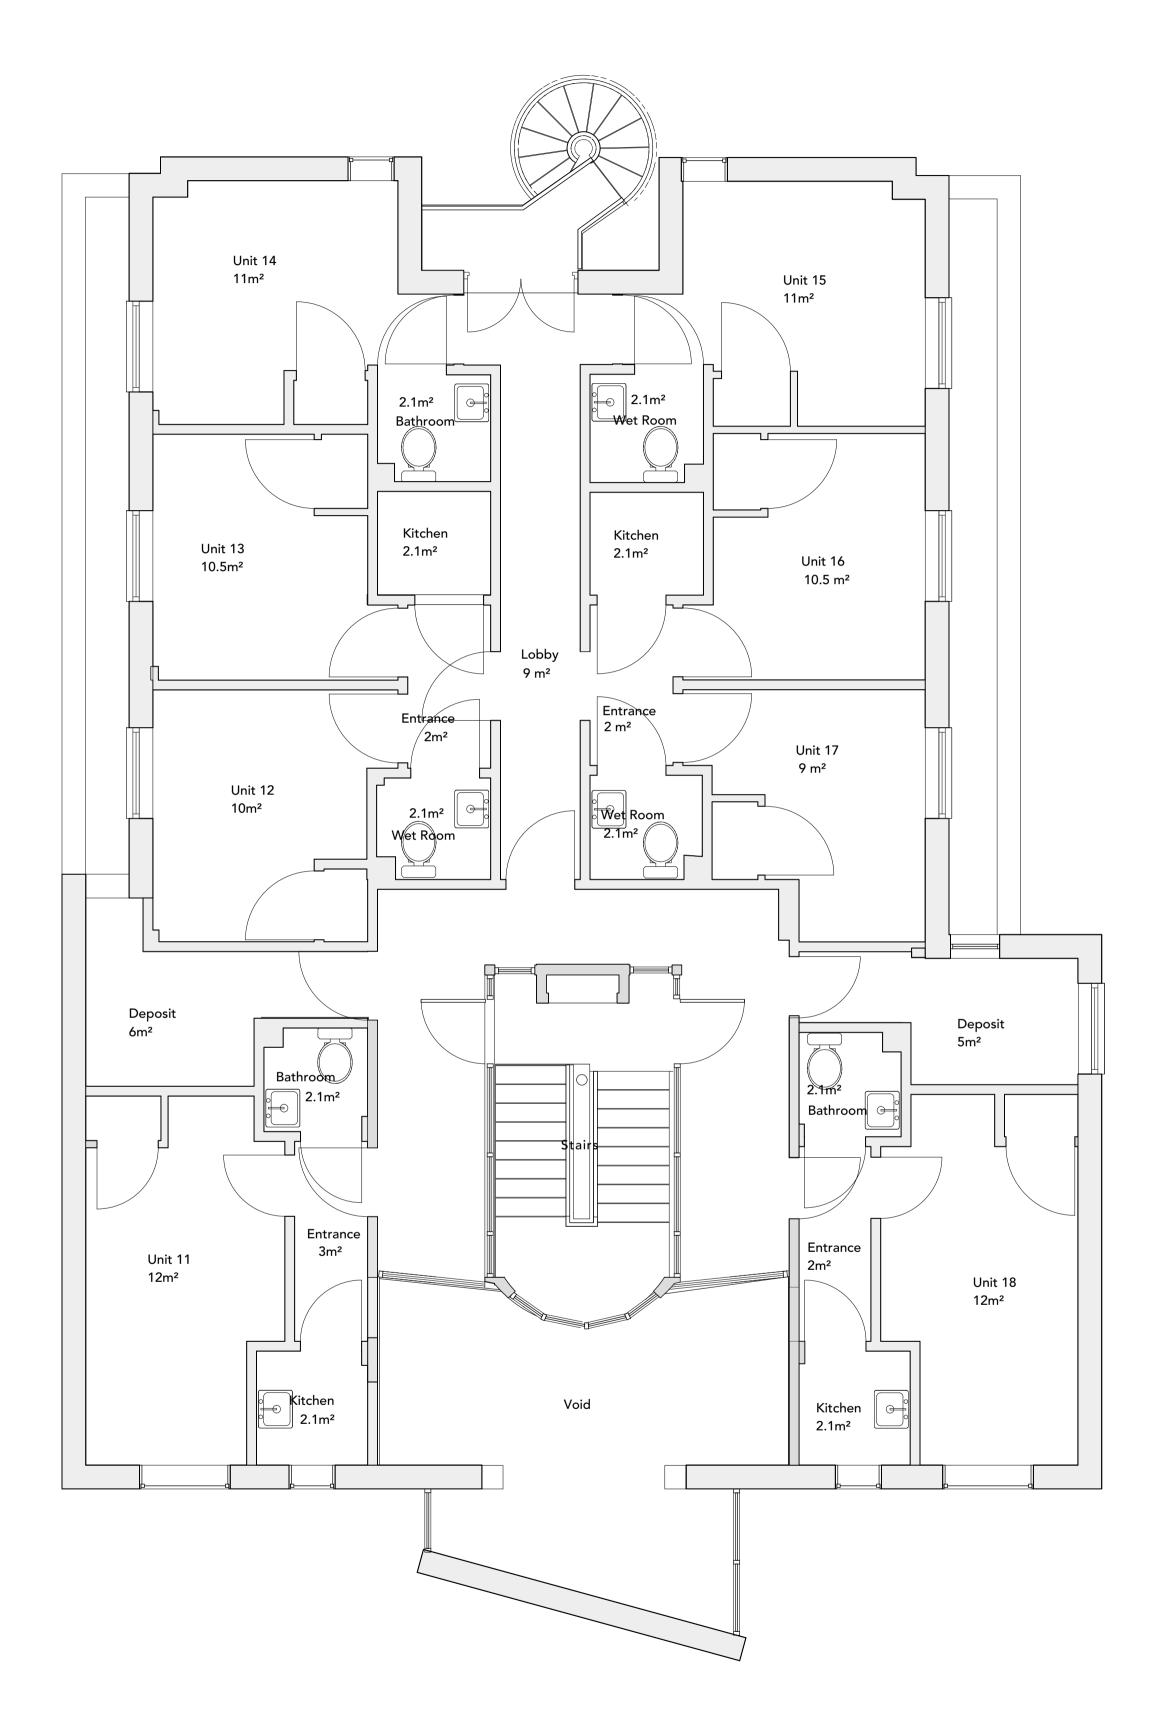

Second Floor - Existing 1:50 @ A1

Second Floor - Proposed 1:50 @ A1

5m

Stage: Planning

## PROJECT ADDRESS 162 Gillett Road Thornton Heath, CR7 8SN

DRAWING TITLE Second Floor Existing & Proposed

SCALE @ A1 / A3 1:50 / 1:100

DATE Nov. 2023

DRAWING N° 120GA

**STATUS & REVISION** 

General Notes

This drawing is for planning purposes only. All setting out must be checked on site.

All levels must be checked on site and refer to Ordnance Datum. All fixings and weatherings must be checked on site. All dimensions must be checked on site.

This drawing must be read in conjunction with all other relevant drawings. This drawing must not be used for land transfer purposes. Calculated areas in accordance with Valur Definition of Areas for Schedule of Areas.