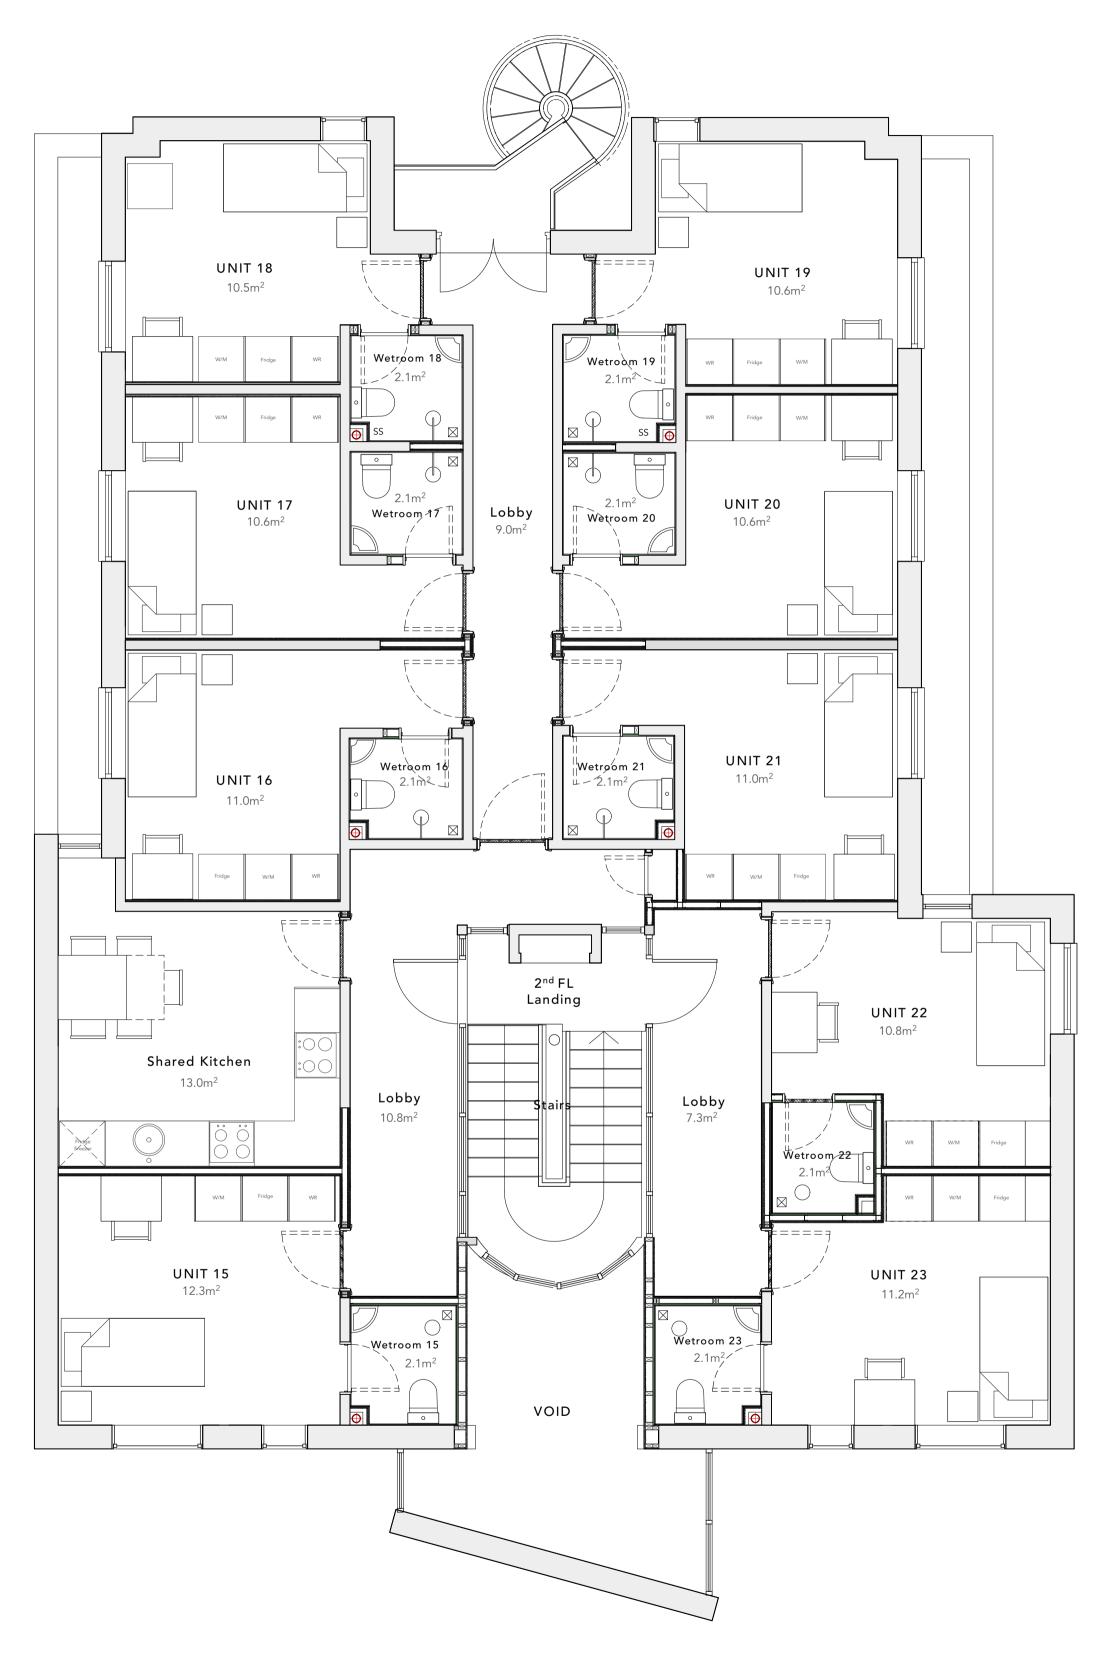

Second Floor - Existing 1:50 @ A1

Second Floor - Proposed 1:50 @ A1

5m

Stage: Planning

## PROJECT ADDRESS 162 Gillett Road Thornton Heath, CR7 8SN

DRAWING TITLE Second Floor Existing & Proposed

SCALE @ A1 / A3 1:50 / 1:100

DATE Nov. 2023

DRAWING N° 120GA

**STATUS & REVISION** 

General Notes

This drawing is for planning purposes only. All setting out must be checked on site.

All levels must be checked on site and refer to Ordnance Datum. All fixings and weatherings must be checked on site. All dimensions must be checked on site.

This drawing must be read in conjunction with all other relevant drawings. This drawing must not be used for land transfer purposes. Calculated areas in accordance with Valur Definition of Areas for Schedule of Areas.