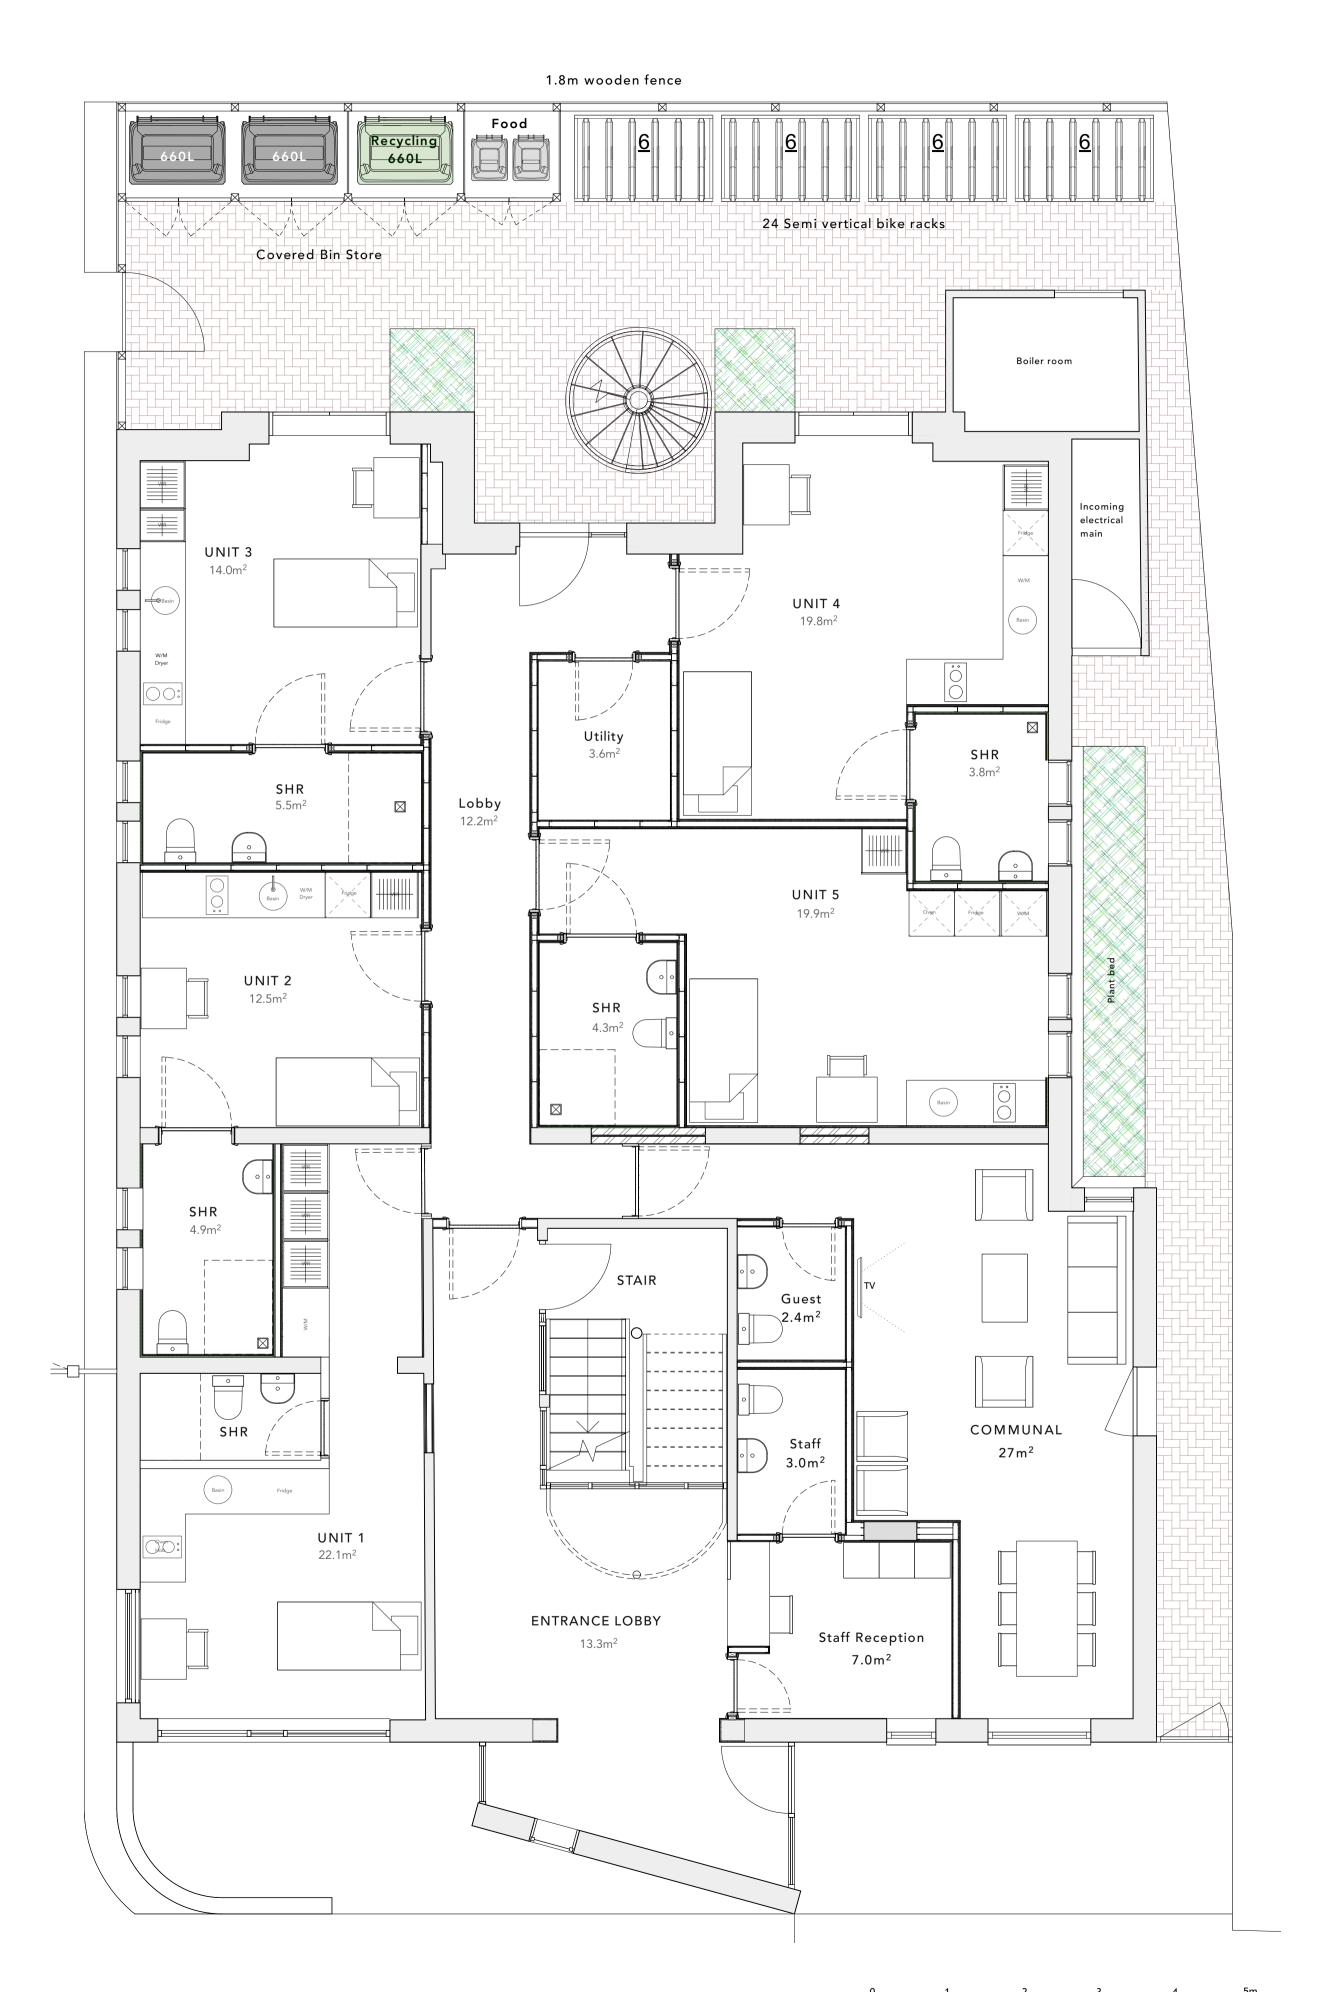

Revision Status Date

Issue - Planning 23 / 11 / 2023

A Issue - Planning Amendment 20 / 12 / 2023

Drawing Status

ISSUE

Stage: Planning

162 Gillett Road
Thornton Heath, CR7 8SN

Ground Floor
Existing & Proposed

1:50 / 1:100 Dec. 2023

DRAWING N° STATUS & REVISION

100GA

Α

General Notes

This drawing is for planning purposes only.

All setting out must be checked on site.

All levels must be checked on site and refer to Ordnance Datum.