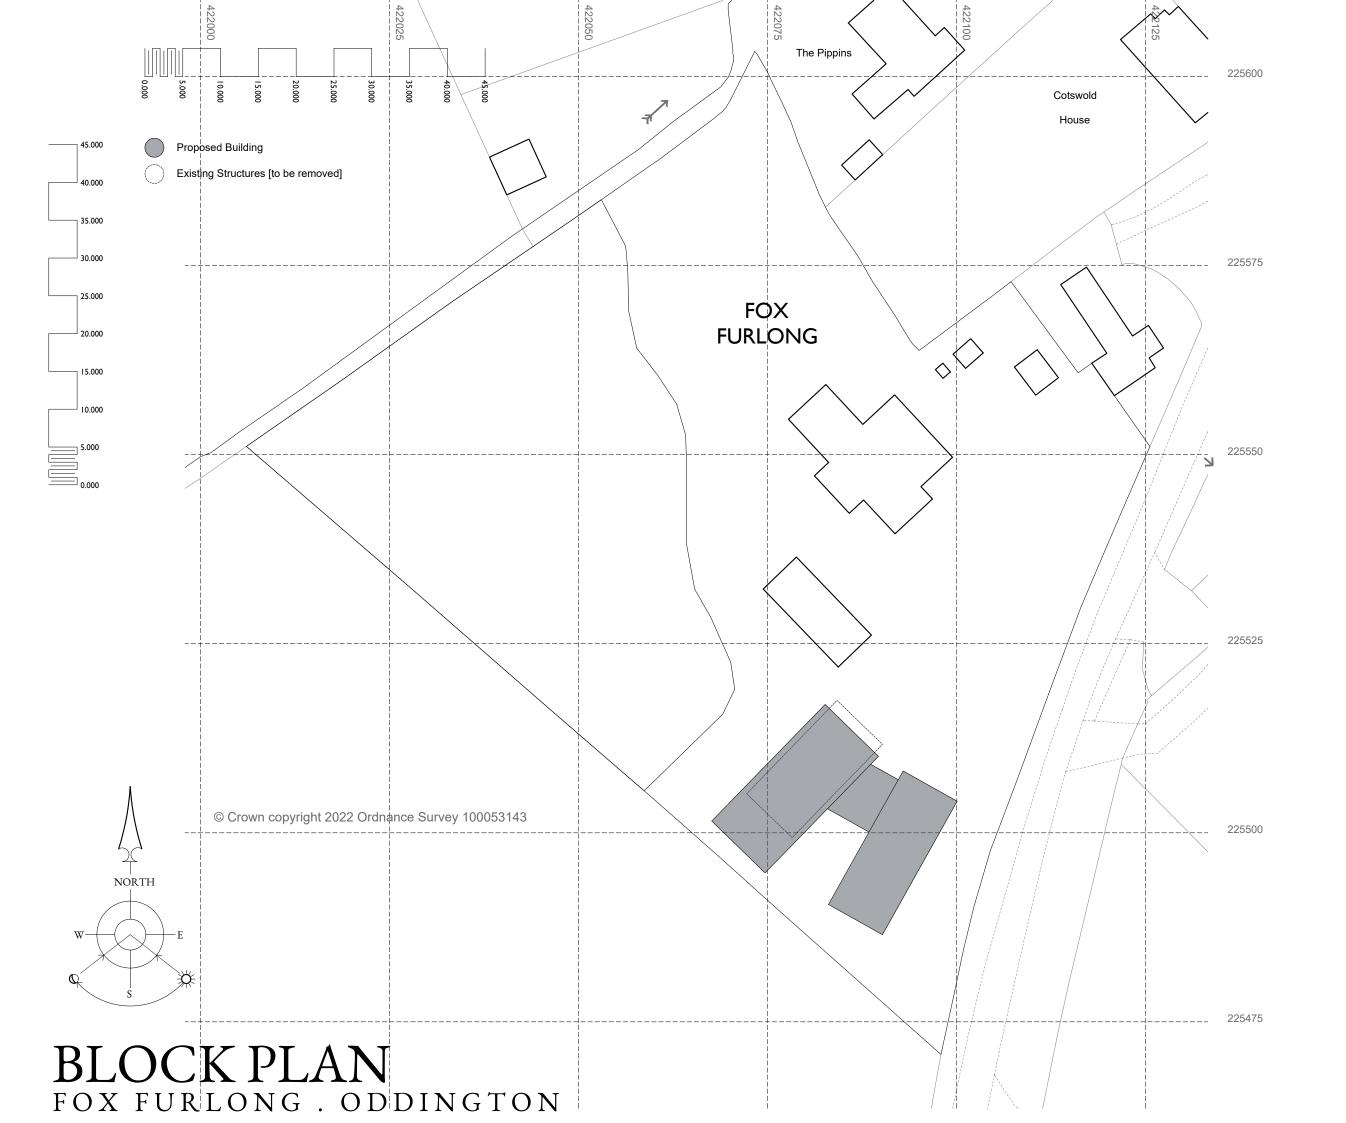

drawing issued from:

**COURTINGTONS**, The Stables, Hardwick Business Park, Banbury, Oxfordshire. OX16 2AF. t: +44[0]1295 254545

project:

THE POTTERY, UPPER ODDINGTON

drawing title:

**BLOCK PLAN** [Plan].

scale: date: 1:500@A3 27/11/2023 drawn: checked: jct