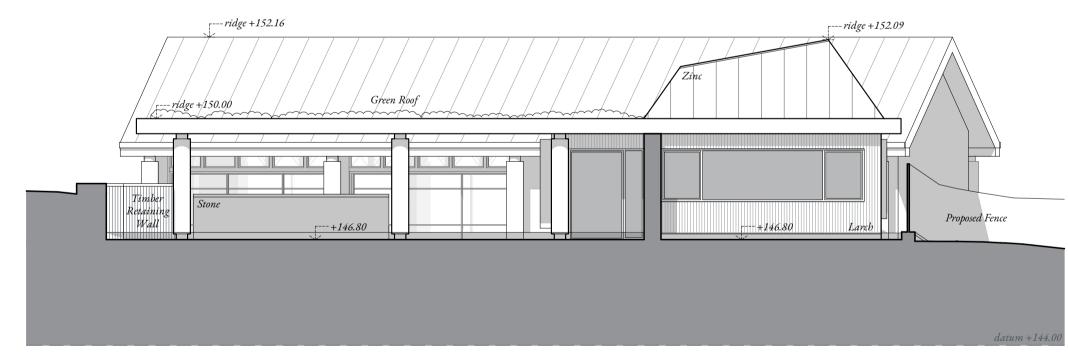

MATERIALS SCHEDULE

\_\_\_\_\_10.000

9.500

-----8.000

-----6.000

\_\_\_\_\_3.000

PROPOSED EXTENSIONS

Coursed local natural stone laid in a lime mortar with rubbed / bagged joints

Vertical larch cladding Pitched Zinc roof [Rheinzink or similar approved] Zinc Gutters & RWP to match zinc

Powder coated aluminium frames Powder coated aluminium frames Powder coated aluminium frames [RENKA system or similar

Stone[colour selected to match walling stone] Colour to match windows & doors Timber columns finished with bark

PROPOSED NORTH EAST ELEVATION @ 1:100

PROPOSED NORTH WEST ELEVATION @ 1:100

PROPOSED SOUTH WEST ELEVATION @ 1:100

PROPOSED SOUTH EAST ELEVATION @ 1:100

DO NOT SCALE FROM THIS DRAWING!

O CONSTRUCTION ISSUE

PL952-A-06