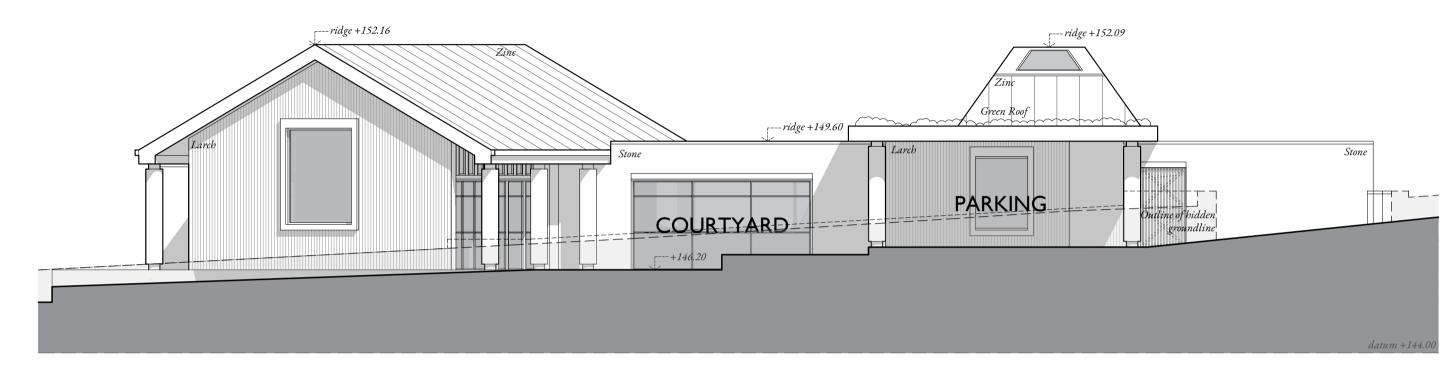

MATERIALS SCHEDULE

\_\_\_\_\_10.000

9.500

-----8.000

-----6.000

\_\_\_\_\_3.000

PROPOSED EXTENSIONS

Coursed local natural stone laid in a lime mortar with rubbed / bagged joints

Vertical larch cladding Pitched Zinc roof [Rheinzink or similar approved] Zinc Gutters & RWP to match zinc

Powder coated aluminium frames Powder coated aluminium frames Powder coated aluminium frames [RENKA system or similar

Stone[colour selected to match walling stone] Colour to match windows & doors Timber columns finished with bark

PROPOSED NORTH EAST ELEVATION @ 1:100

PROPOSED NORTH WEST ELEVATION @ 1:100

PROPOSED SOUTH WEST ELEVATION @ 1:100

PROPOSED SOUTH EAST ELEVATION @ 1:100

DO NOT SCALE FROM THIS DRAWING!

O CONSTRUCTION ISSUE

PL952-A-06