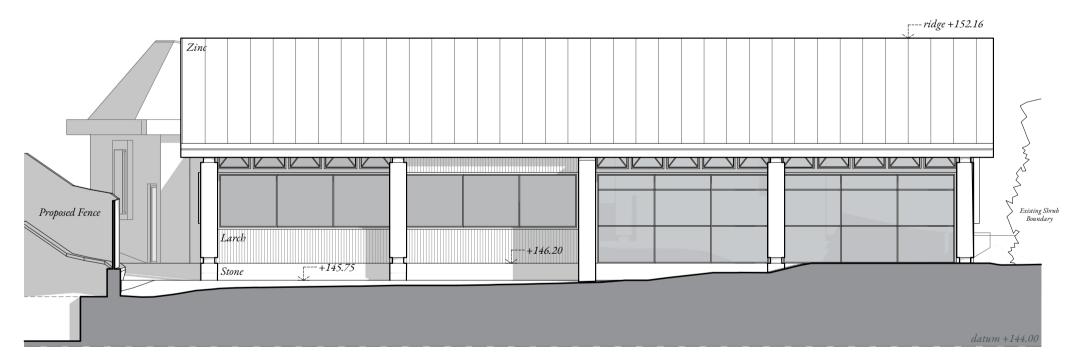

MATERIALS SCHEDULE

\_\_\_\_\_10.000

9.500

-----8.000

-----6.000

\_\_\_\_\_3.000

PROPOSED EXTENSIONS

Coursed local natural stone laid in a lime mortar with rubbed / bagged joints

Vertical larch cladding Pitched Zinc roof [Rheinzink or similar approved] Zinc Gutters & RWP to match zinc

Powder coated aluminium frames Powder coated aluminium frames Powder coated aluminium frames [RENKA system or similar

Stone[colour selected to match walling stone] Colour to match windows & doors Timber columns finished with bark

PROPOSED NORTH EAST ELEVATION @ 1:100

PROPOSED NORTH WEST ELEVATION @ 1:100

PROPOSED SOUTH WEST ELEVATION @ 1:100

PROPOSED SOUTH EAST ELEVATION @ 1:100

DO NOT SCALE FROM THIS DRAWING!

O CONSTRUCTION ISSUE

PL952-A-06