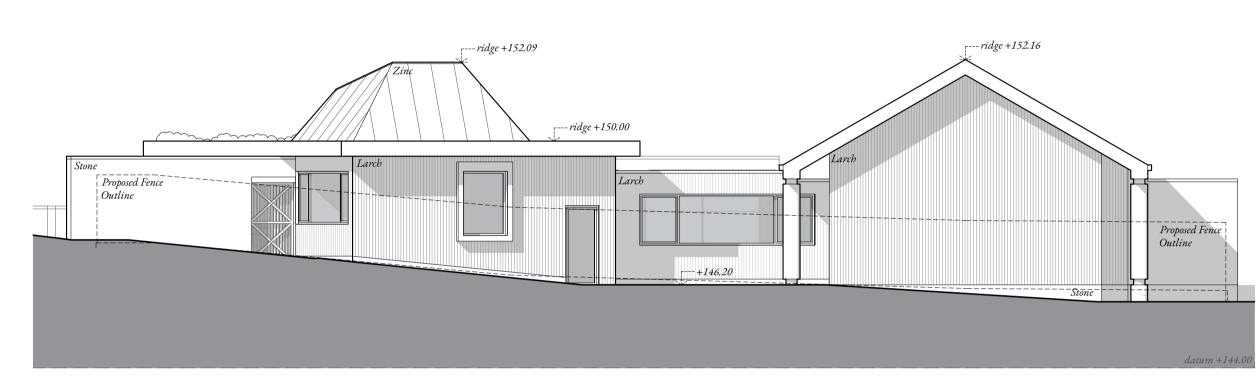

MATERIALS SCHEDULE

\_\_\_\_\_10.000

9.500

-----8.000

-----6.000

\_\_\_\_\_3.000

PROPOSED EXTENSIONS

Coursed local natural stone laid in a lime mortar with rubbed / bagged joints

Vertical larch cladding Pitched Zinc roof [Rheinzink or similar approved] Zinc Gutters & RWP to match zinc

Powder coated aluminium frames Powder coated aluminium frames Powder coated aluminium frames [RENKA system or similar

Stone[colour selected to match walling stone] Colour to match windows & doors Timber columns finished with bark

PROPOSED NORTH EAST ELEVATION @ 1:100

PROPOSED NORTH WEST ELEVATION @ 1:100

PROPOSED SOUTH WEST ELEVATION @ 1:100

PROPOSED SOUTH EAST ELEVATION @ 1:100

DO NOT SCALE FROM THIS DRAWING!

O CONSTRUCTION ISSUE

PL952-A-06