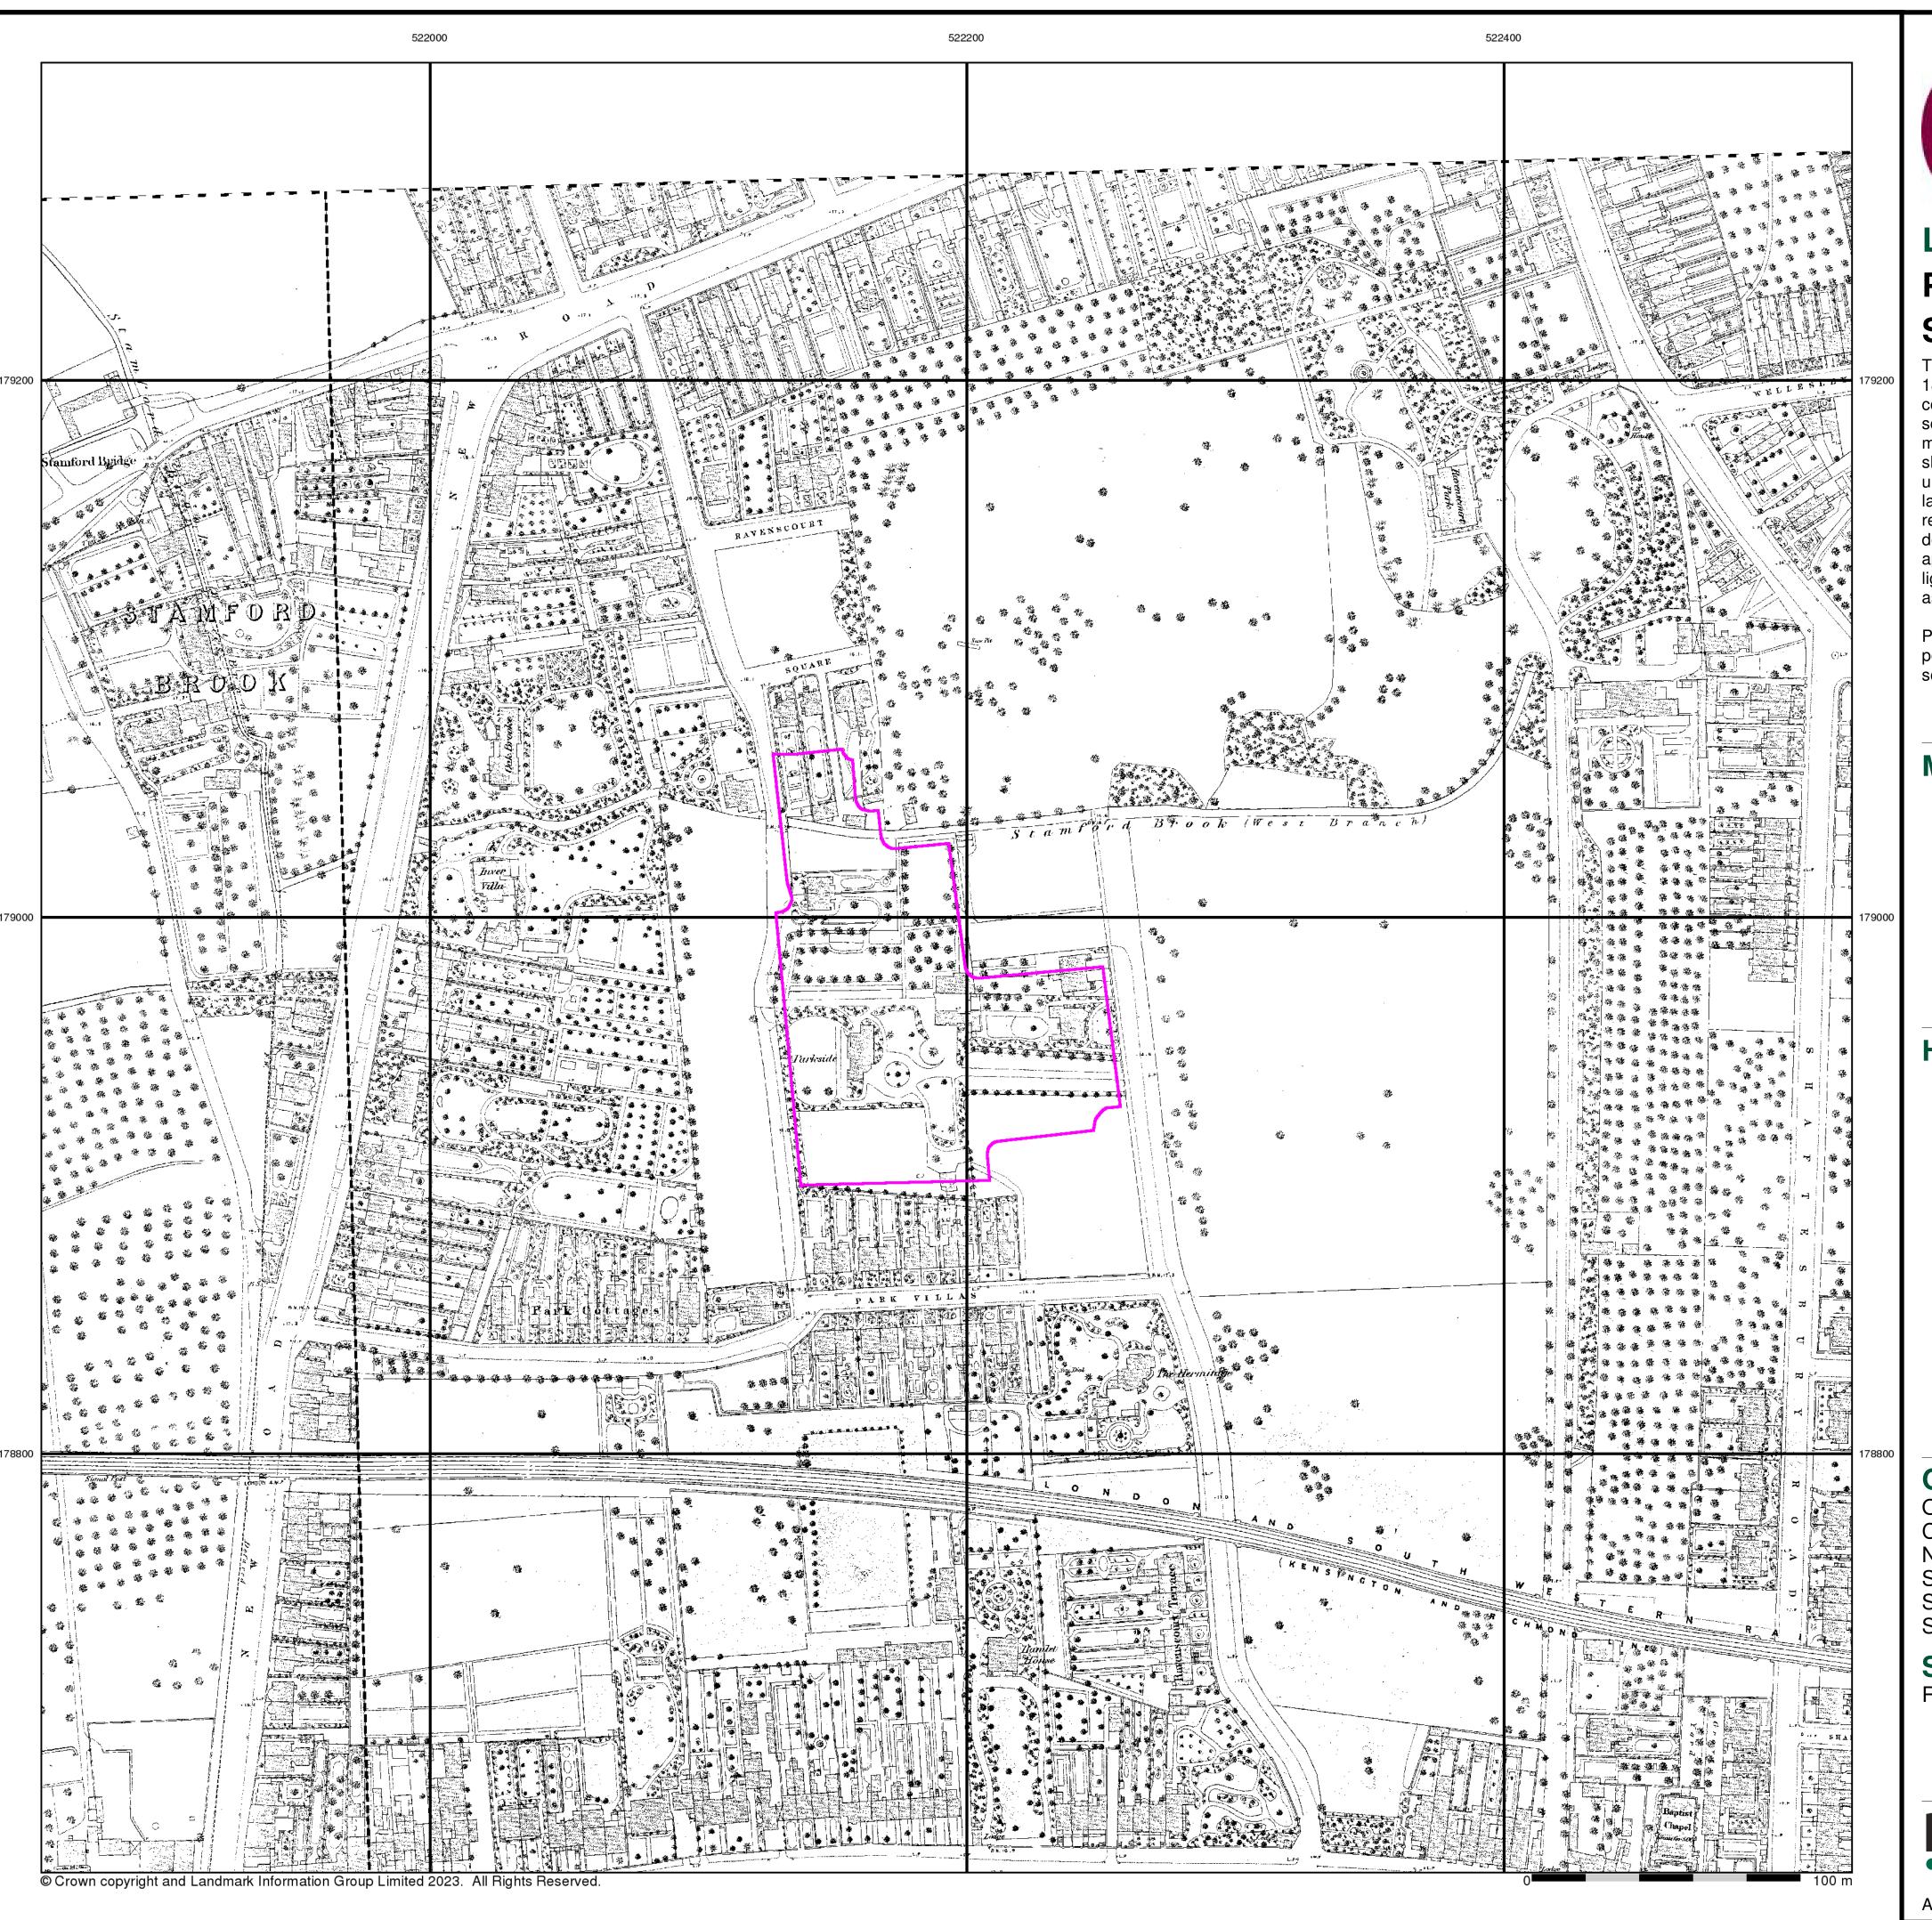

For this reason, Landmark's Site Sensitivity maps and Datasheet(s) place great emphasis on statutory data provided by the Environment Agency/Natural Resources Wales and the Scottish Environment Protection Agency; it also incorporates data from Natural England (and the Scottish and Welsh equivalents) and Local Authorities; and highlights hydrogeological features required by environmental and geotechnical consultants. It does not include any information concerning past uses of land. The datasheet is produced by querying the Landmark database to a distance defined by the client from a site boundary provided by the client.

In this datasheet the National Grid References (NGRs) are rounded to the nearest 10m in accordance with Landmark's agreements with a number of Data Suppliers.