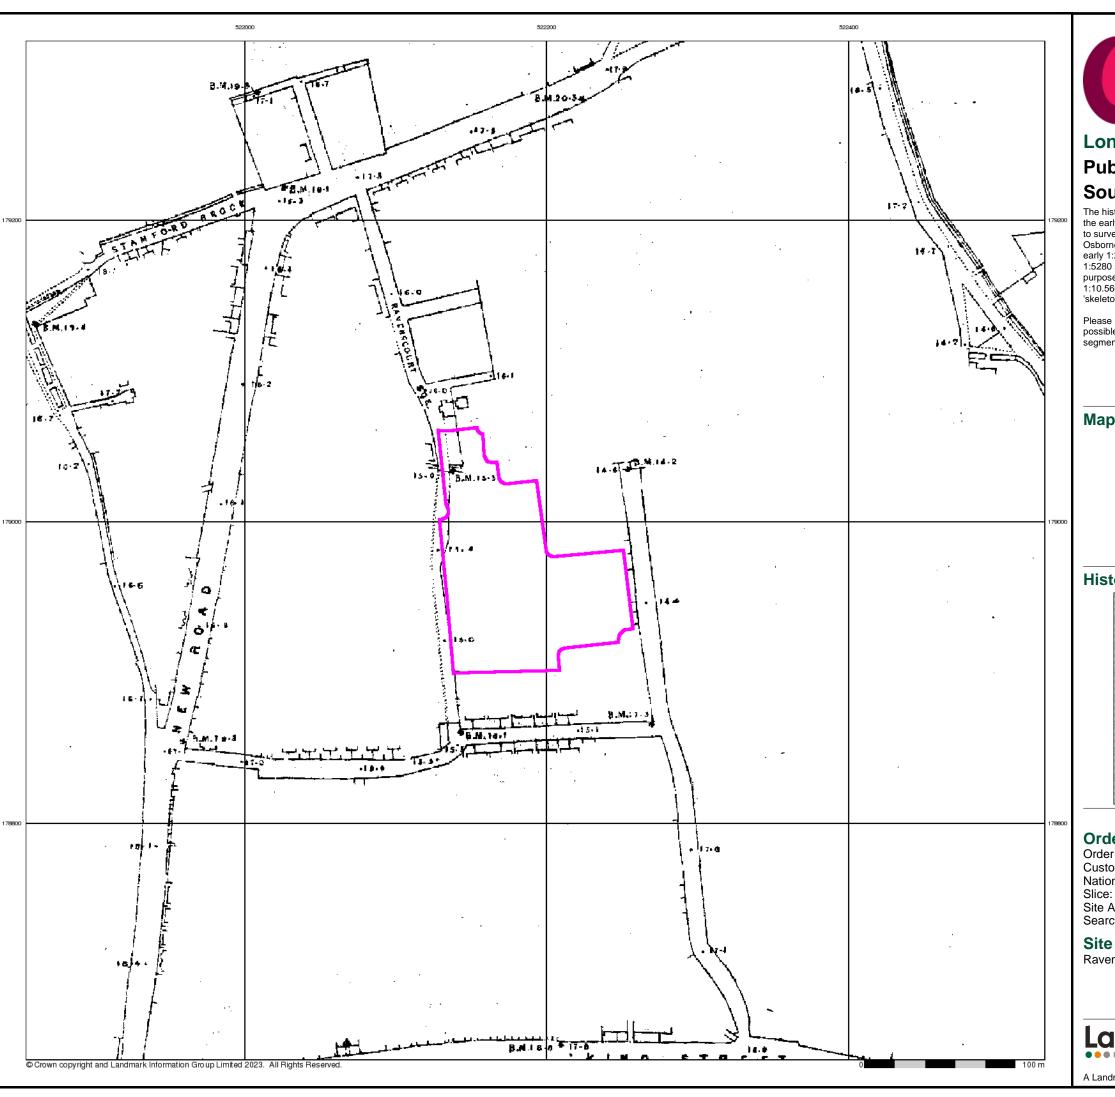

| Map<br>ID |                                                                                                                                                                                                                             | Details                                                                                                                                                                                                                                                                                                                                                                                                                                                    | Quadrant<br>Reference<br>(Compass<br>Direction) | Estimated<br>Distance<br>From Site | Contact | NGR              |
|-----------|-----------------------------------------------------------------------------------------------------------------------------------------------------------------------------------------------------------------------------|------------------------------------------------------------------------------------------------------------------------------------------------------------------------------------------------------------------------------------------------------------------------------------------------------------------------------------------------------------------------------------------------------------------------------------------------------------|-------------------------------------------------|------------------------------------|---------|------------------|
|           | BGS Groundwater I                                                                                                                                                                                                           | Flooding Susceptibility                                                                                                                                                                                                                                                                                                                                                                                                                                    |                                                 |                                    |         |                  |
|           | Flooding Type:                                                                                                                                                                                                              | Potential for Groundwater Flooding to Occur at Surface                                                                                                                                                                                                                                                                                                                                                                                                     | A13SW<br>(SW)                                   | 0                                  | 1       | 522179<br>178975 |
|           | BGS Groundwater I                                                                                                                                                                                                           | Flooding Susceptibility                                                                                                                                                                                                                                                                                                                                                                                                                                    |                                                 |                                    |         |                  |
|           | Flooding Type:                                                                                                                                                                                                              | Potential for Groundwater Flooding of Property Situated Below Ground Level                                                                                                                                                                                                                                                                                                                                                                                 | A13SE<br>(SE)                                   | 21                                 | 1       | 522250<br>178900 |
|           | BGS Groundwater I                                                                                                                                                                                                           | Flooding Susceptibility                                                                                                                                                                                                                                                                                                                                                                                                                                    |                                                 |                                    |         |                  |
|           | Flooding Type:                                                                                                                                                                                                              | Potential for Groundwater Flooding to Occur at Surface                                                                                                                                                                                                                                                                                                                                                                                                     | A13NW<br>(NW)                                   | 272                                | 1       | 522000<br>179300 |
|           | BGS Groundwater I                                                                                                                                                                                                           | Flooding Susceptibility                                                                                                                                                                                                                                                                                                                                                                                                                                    |                                                 |                                    |         |                  |
|           | Flooding Type:                                                                                                                                                                                                              | Potential for Groundwater Flooding of Property Situated Below Ground Level                                                                                                                                                                                                                                                                                                                                                                                 | A8NE<br>(SE)                                    | 334                                | 1       | 522350<br>178600 |
|           | BGS Groundwater I                                                                                                                                                                                                           | Flooding Susceptibility                                                                                                                                                                                                                                                                                                                                                                                                                                    | , ,                                             |                                    |         |                  |
|           | Flooding Type:                                                                                                                                                                                                              | Potential for Groundwater Flooding of Property Situated Below Ground Level                                                                                                                                                                                                                                                                                                                                                                                 | A14NW<br>(E)                                    | 357                                | 1       | 522600<br>179050 |
|           | Discharge Consent                                                                                                                                                                                                           | s                                                                                                                                                                                                                                                                                                                                                                                                                                                          | (=)                                             |                                    |         | 170000           |
| 1         | Operator: Property Type: Location: Authority: Catchment Area: Reference: Permit Version: Effective Date:                                                                                                                    | Thames Water Utilities Limited. STORM TANK/CSO ON SEWERAGE NETWORK (WATER COMPANY) Stamford Brook Sr Cso King Street London W6 9jt Environment Agency, Thames Region Not Supplied Csab.0534 2 12th April 2021                                                                                                                                                                                                                                              | A9NW<br>(SE)                                    | 761                                | 2       | 522700<br>178310 |
|           | Issued Date: Revocation Date: Discharge Type: Discharge Environment: Receiving Water: Status: Positional Accuracy:                                                                                                          | 12th April 2021 Not Supplied Public Sewage: Storm Sewage Overflow Saline Estuary  R.Thames ( Tidal ) New issued under EPR 2010 Located by supplier to within 10m                                                                                                                                                                                                                                                                                           |                                                 |                                    |         |                  |
|           | Discharge Consent                                                                                                                                                                                                           |                                                                                                                                                                                                                                                                                                                                                                                                                                                            |                                                 |                                    |         |                  |
| 1         | Operator: Property Type: Location: Authority: Catchment Area: Reference: Permit Version: Effective Date: Issued Date: Revocation Date: Discharge Type: Discharge Environment: Receiving Water: Status: Positional Accuracy: | Thames Water Utilities Limited. STORM TANK/CSO ON SEWERAGE NETWORK (WATER COMPANY) Stamford Brook Sr Cso King Street London W6 9jt Environment Agency, Thames Region Not Given CSAB.0534 1 5th October 1987 5th October 1987 11th April 2021 Sewage Discharges - Stw Storm Overflow/Storm Tank - Water Company Saline Estuary  R.Thames (Tidal) Post National Rivers Authority Legislation where issue date > 31/08/1989 Located by supplier to within 10m | A9NW<br>(SE)                                    | 761                                | 2       | 522700<br>178310 |
| 2         | Operator:                                                                                                                                                                                                                   | Thames Water Utilities Limited.                                                                                                                                                                                                                                                                                                                                                                                                                            | A8SE                                            | 823                                | 2       | 522240           |
| -         | Property Type: Location: Authority: Catchment Area: Reference: Permit Version: Effective Date: Issued Date: Revocation Date: Discharge Type: Discharge Environment: Receiving Water: Status:                                | Undefined Or Other Barnes Twrm Site St. Pauls School Barnes London Sw13 Environment Agency, Thames Region Not Supplied Cats.0050 1 9th October 2000 9th October 2000 31st December 2000 Trade Discharges - Process Effluent - Water Company (Wtw) Saline Estuary Tidal River Thames New Consent (Water Industry Act 1991, Section 166) Located by supplier to within 10m                                                                                   | (S)                                             | 323                                | _       | 178080           |