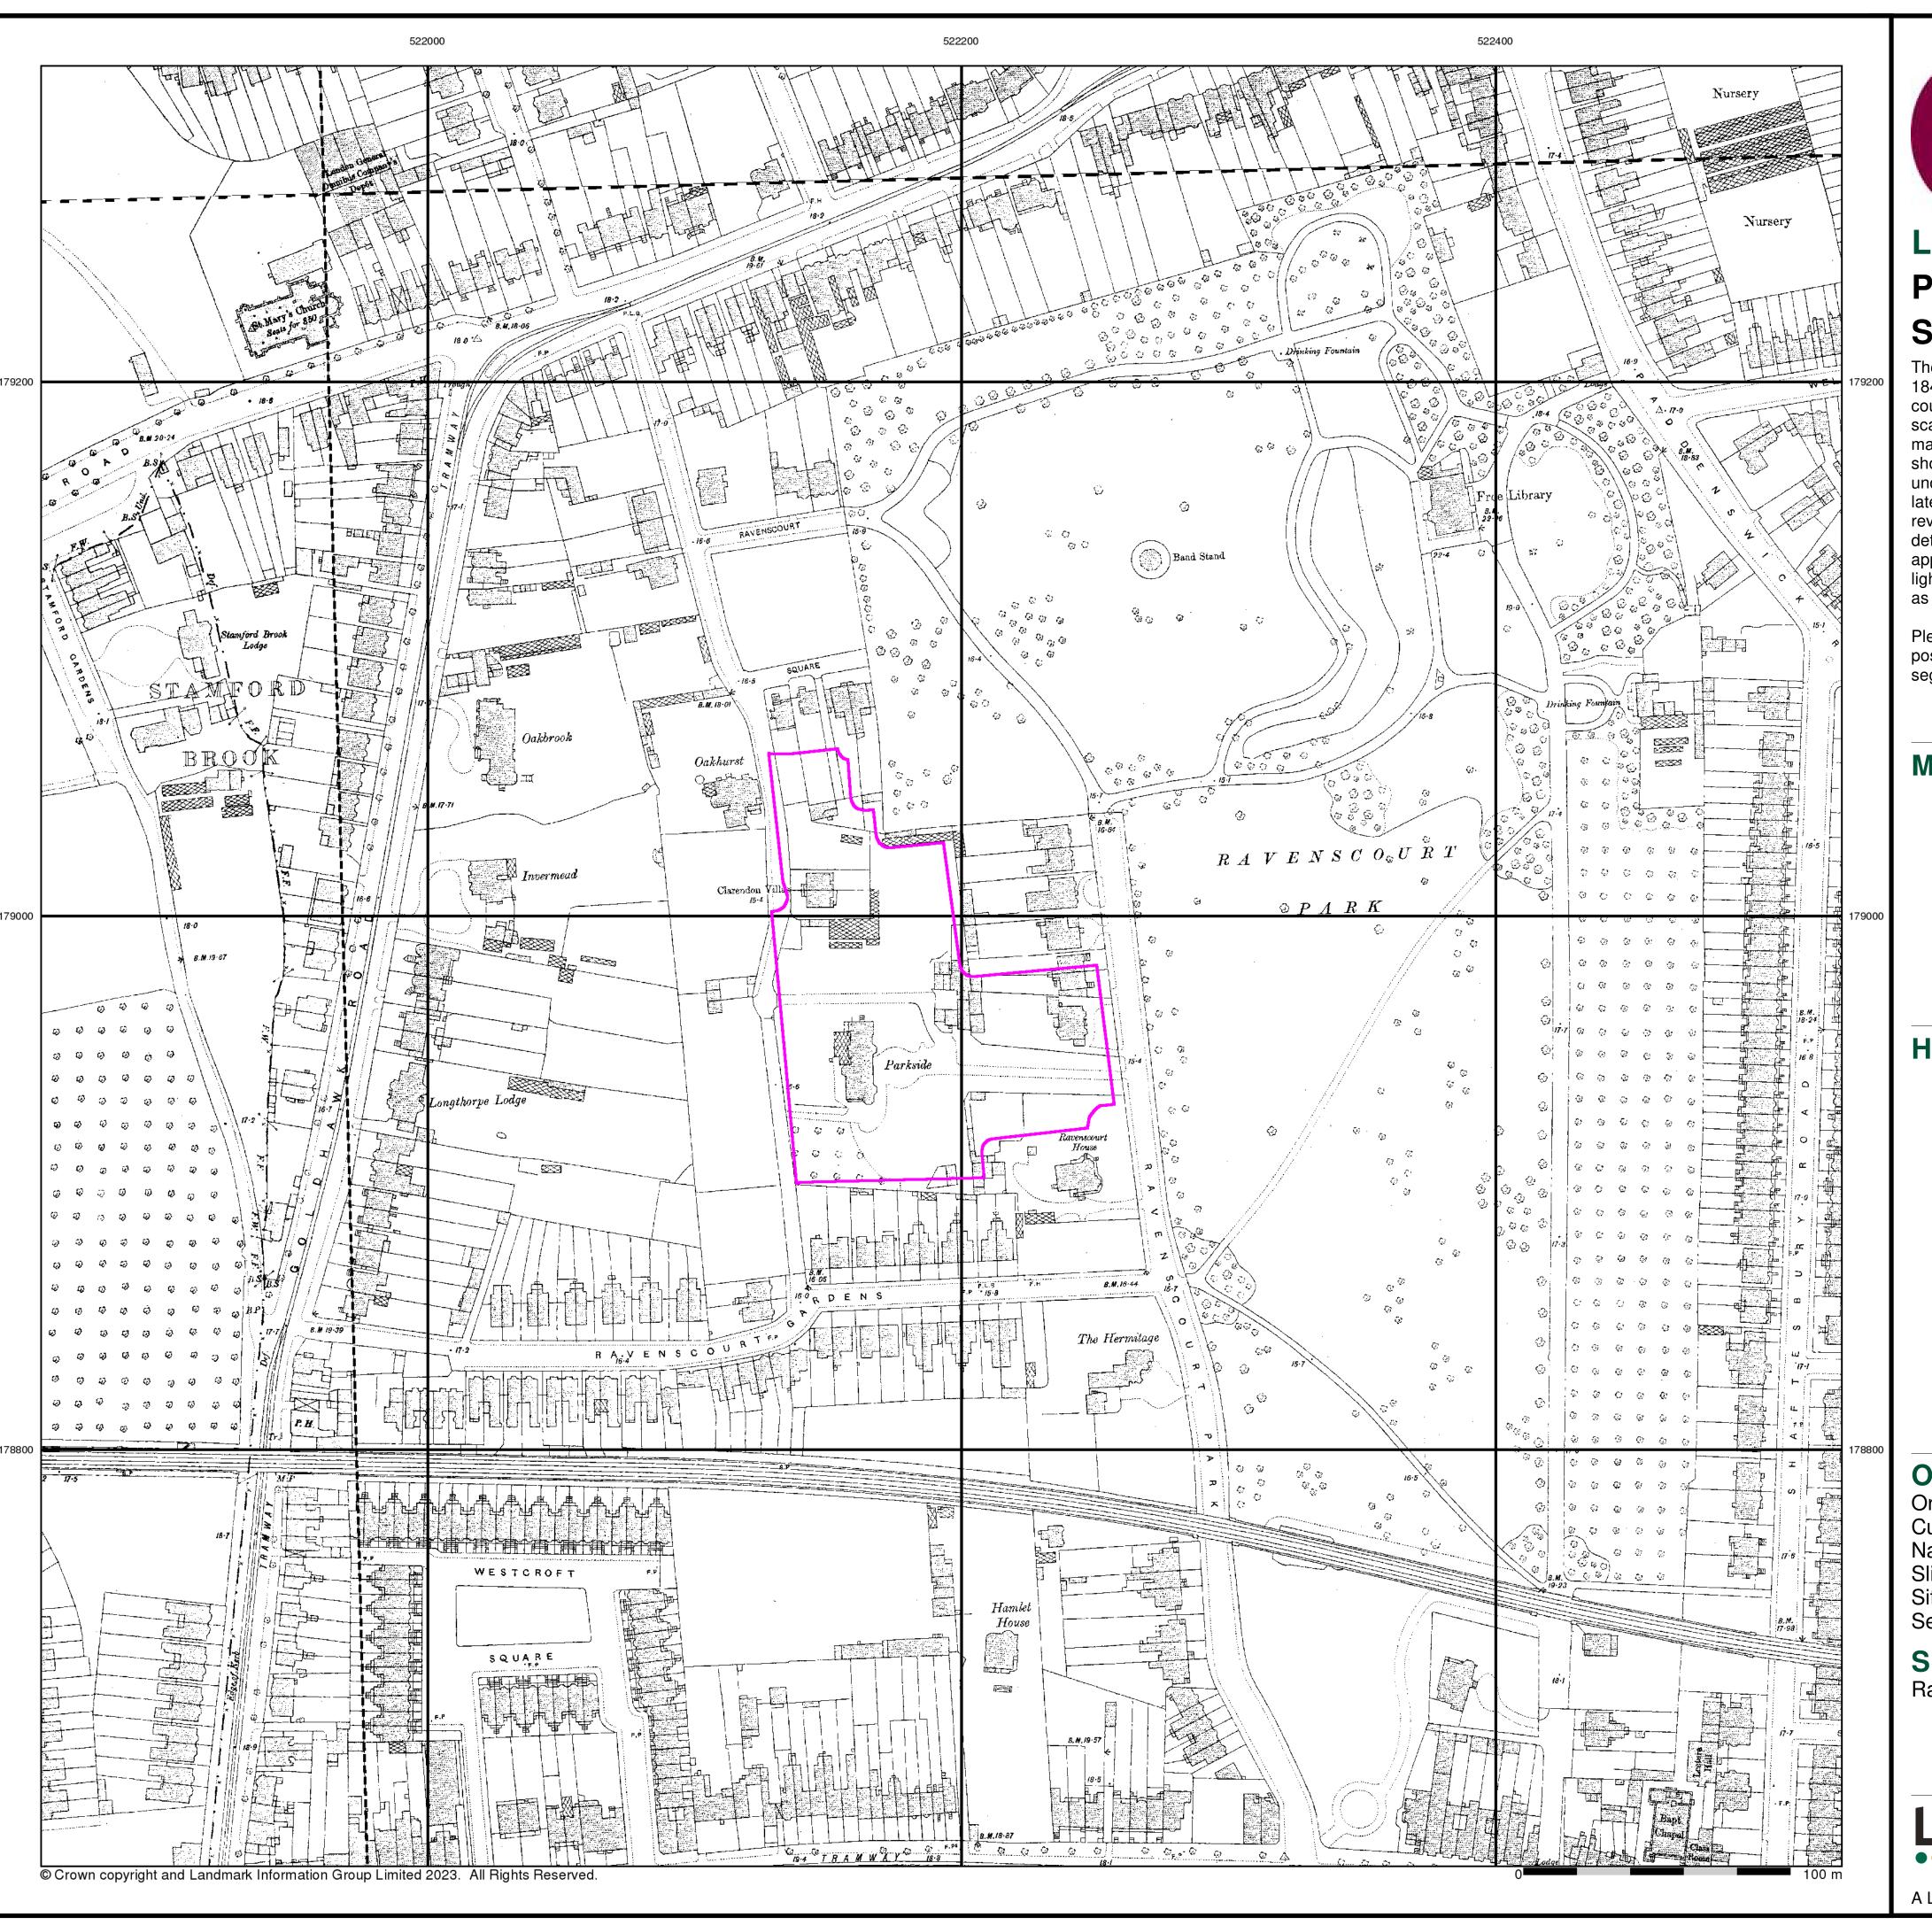

For this reason, Landmark's Site Sensitivity maps and Datasheet(s) place great emphasis on statutory data provided by the Environment Agency/Natural Resources Wales and the Scottish Environment Protection Agency; it also incorporates data from Natural England (and the Scottish and Welsh equivalents) and Local Authorities; and highlights hydrogeological features required by environmental and geotechnical consultants. It does not include any information concerning past uses of land. The datasheet is produced by querying the Landmark database to a distance defined by the client from a site boundary provided by the client.

In this datasheet the National Grid References (NGRs) are rounded to the nearest 10m in accordance with Landmark's agreements with a number of Data Suppliers.