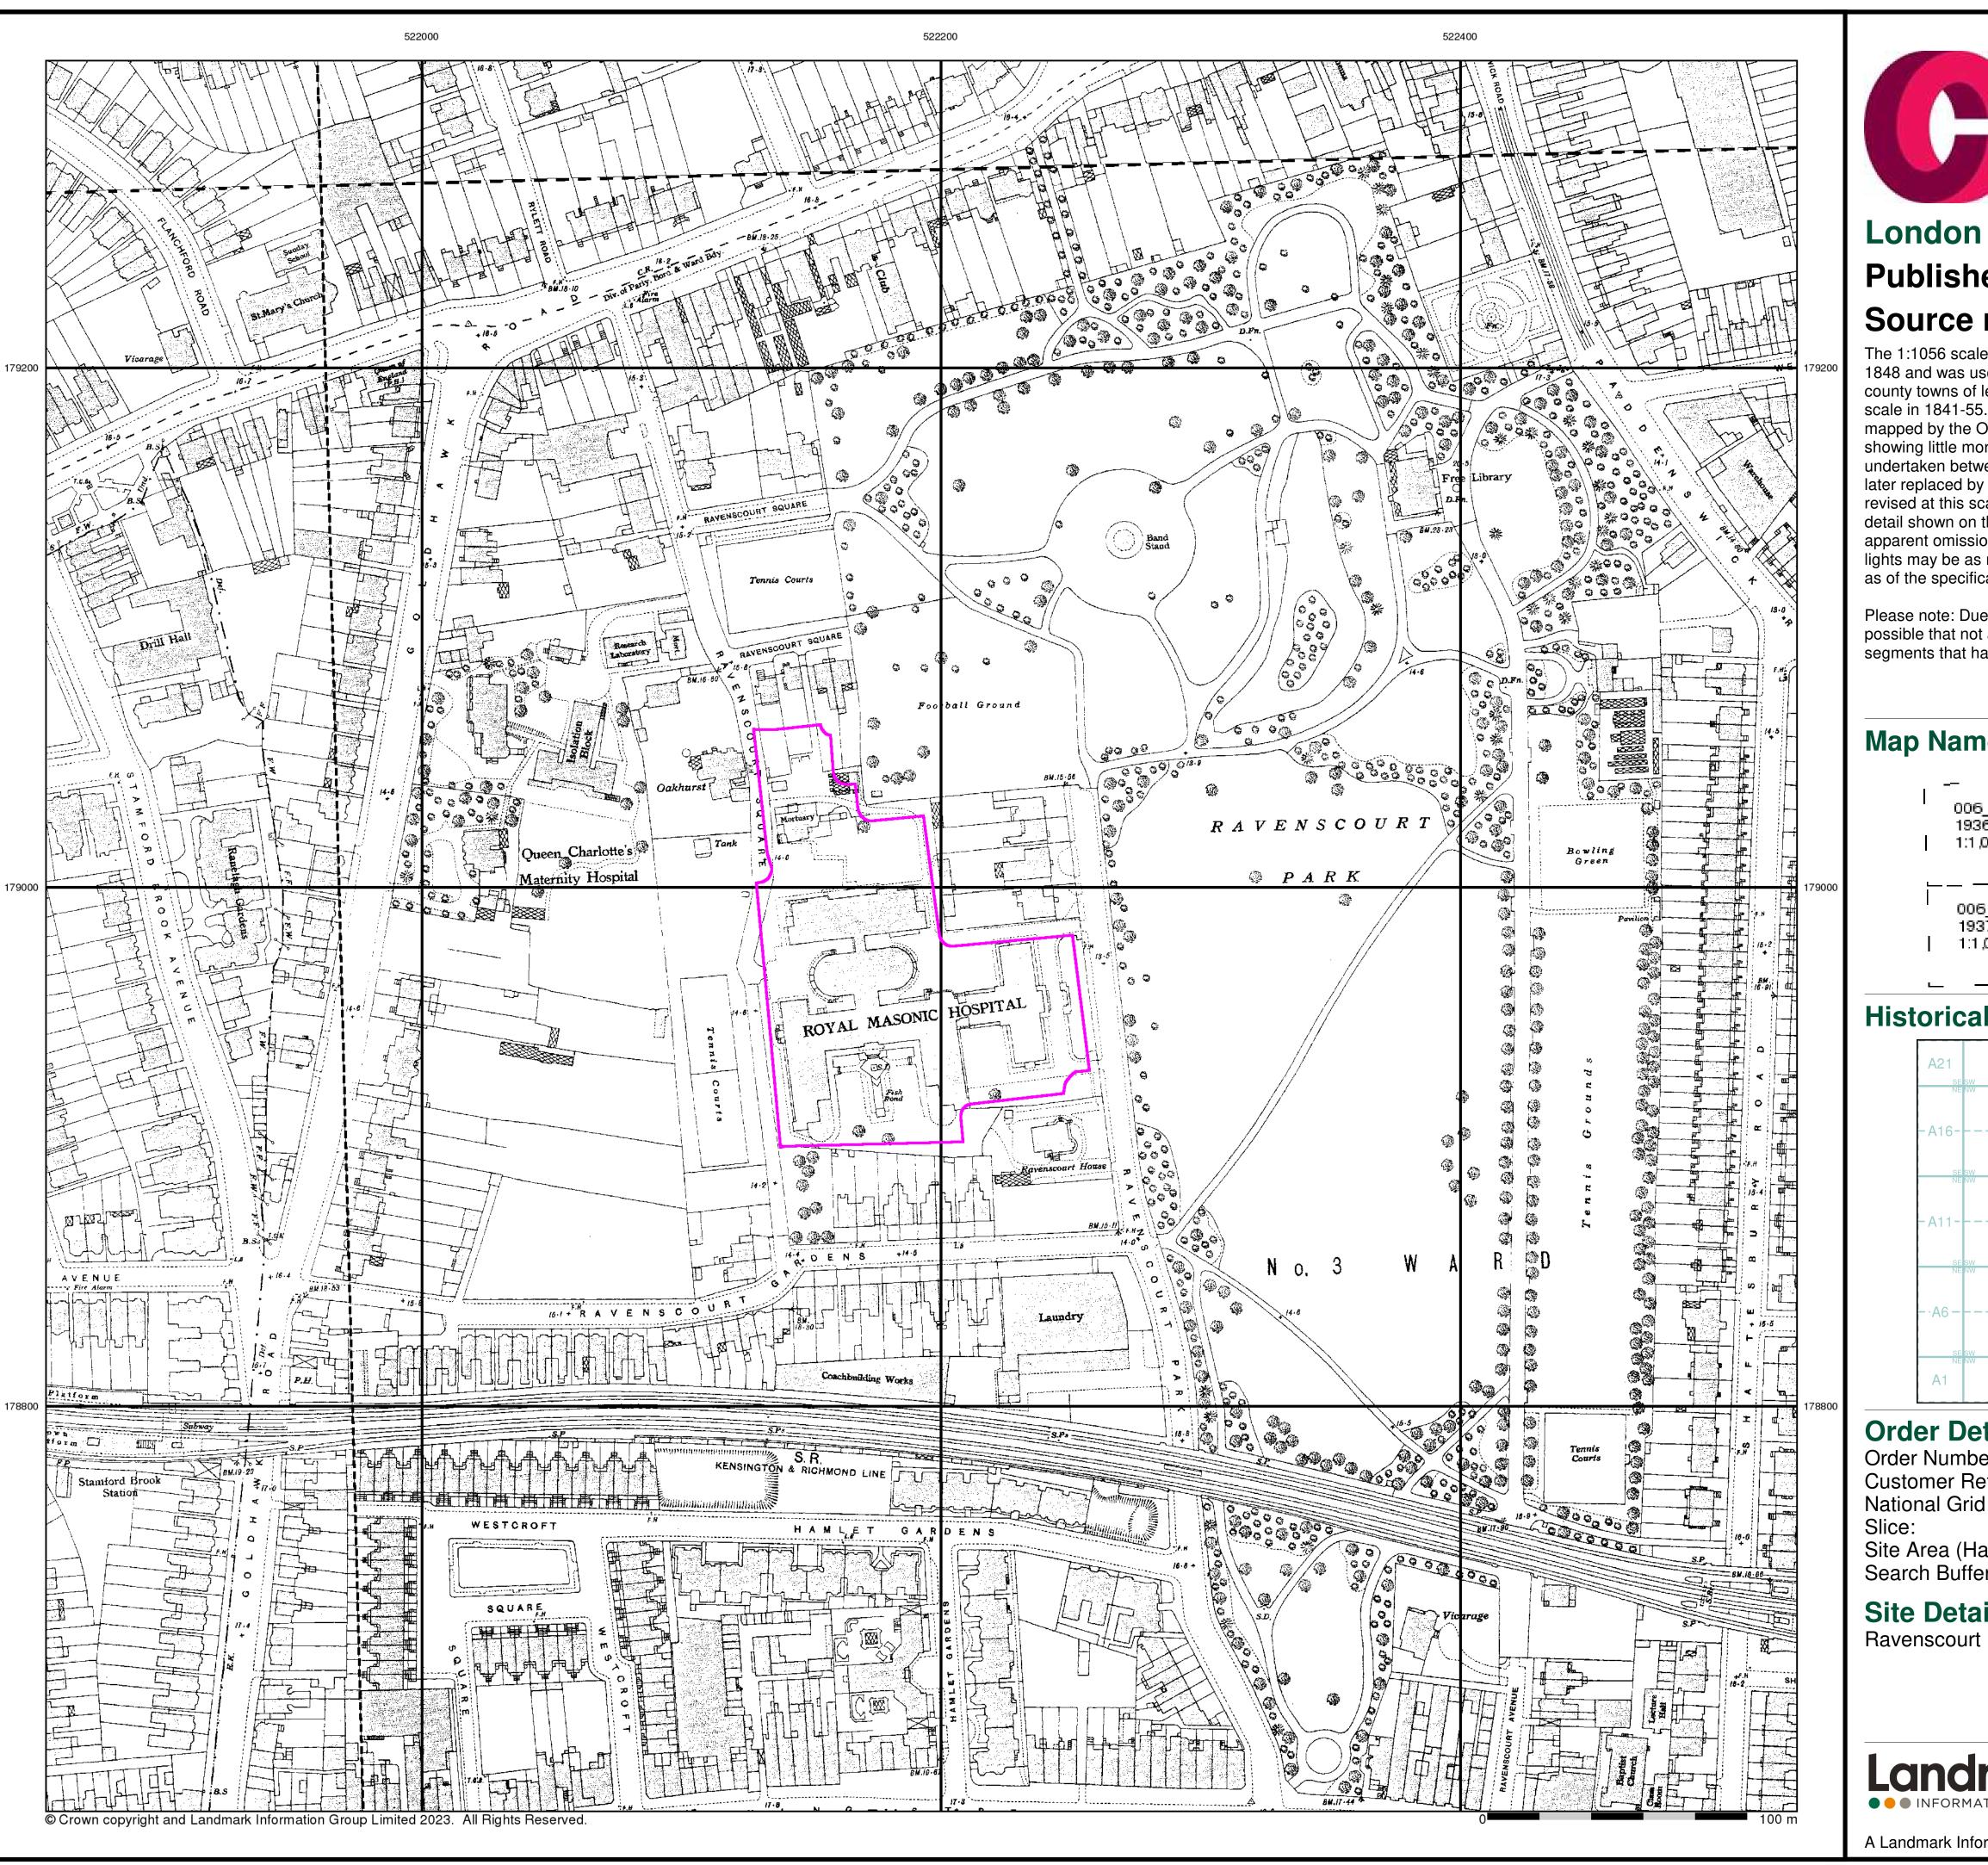

of minor details such as sewer access points and street lights may be as much a reflection of the generally earlier date of these plans, as of the specification of the map.

Please note: Due to the partial coverage of Historical Town Plans, it is possible that not all segments within an order will contain mapping. Only the segments that have Town Plan coverage will be generated.

### Map Name(s) and Date(s)



# **Historical Town Plan - Segment A13**



### **Order Details**

Order Number: 305853105\_1\_1 B082182.000 Customer Ref: National Grid Reference: 522180, 178970 Slice:

Site Area (Ha):

1.27 Search Buffer (m):

### **Site Details**

Ravenscourt Park Hospital, LONDON, W6 0AE

Landmark®

0844 844 9952 0844 844 9951

A Landmark Information Group Service v50.0 16-Jan-2023 Page 2 of 4





# **Published 1936 - 1937** Source map scale - 1:1,056

The 1:1056 scale of Ordnance Survey mapping was adopted from Ireland in 1848 and was used to survey towns with a population of over 4000, plus county towns of lesser population, in those counties mapped at the six-inch scale in 1841-55. The scale was the largest scale at which London was mapped by the Ordnance Survey and a 'skeleton' survey of the capital, showing little more than streets, street names, frontages and altitudes, was undertaken between 1848 and 1850. The majority of the 1:1056 surveys were later replaced by 1:500 surveys; although almost all the remainder were revised at this scale, sometimes more than once before 1895. The type of detail shown on the 1:1056 scale is broadly similar to that on 1:500; the apparent om