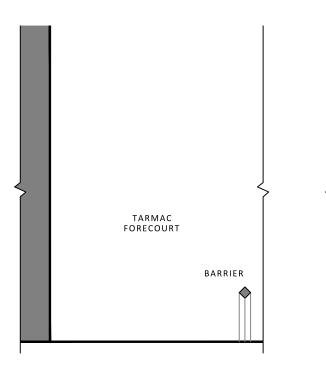

## EXISTING ELEVATION A SCALE 1:50

Scale - 1:50

Project 2-4 Yew Tree Drive, Stockport, SK6 2HJ

5

Client

NL Jones Planning

EXISTING ELEVATION B SCALE 1:50

Drawing Existing Elevations This drawing is to be read in conjunction with all other relevant technical information, statutory approvals, specifications and 3rd party information. Do not scale from this drawing, Use only dimensions provided. All dimensions and levels to be checked on site and all discrepancies must be reported to the drawings author immediately. Responsibility cannot be accepted for alteration and/or deviation from this design without the prior achnowledgement of the drawings author. Any commercial decisions relating to this information must make used alwance for dimensional and area variation existing from the design development and construction processes as well as the requirements of statutory authorities. This drawing is to be used only for the purposes indicated. This drawing is to properly of Northmill sociates tail (MAN) and must not be reproduced without prior writem agreement. Any intellectual Property fight (PR) relating to the design(s) described in this drawing belong to the originating designer and, where it is not NMA's design, no credit for the design or IPR is sought by this drawing subtor.