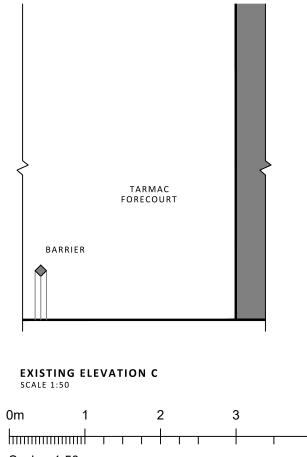

## EXISTING ELEVATION A SCALE 1:50

Scale - 1:50

Project 2-4 Yew Tree Drive, Stockport, SK6 2HJ

5

Client

NL Jones Planning

EXISTING ELEVATION B SCALE 1:50

Drawing Existing Elevations This drawing is to be read in conjunction with all other relevant technical information, statutory approvals, specifications and 3rd party information. Do not scale from this drawing, Use only dimensions provided. All dimensions and levels to be checked on site and all discrepancies must be reported to the drawings author immediately. Responsibility cannot be accepted for alteration and/or deviation from this design without the prior achnowledgement of the drawings author. Any commercial decisions relating to this information must make used alwance for dimensional and area variation existing from the design development and construction processes as well as the requirements of statutory authorities. This drawing is to be used only for the purposes indicated. This drawing is to properly of Northmill sociates tail (MAN) and must not be reproduced without prior writem agreement. Any intellectual Property fight (PR) relating to the design(s) described in this drawing belong to the originating designer and, where it is not NMA's design, no credit for the design or IPR is sought by this drawing subtor.