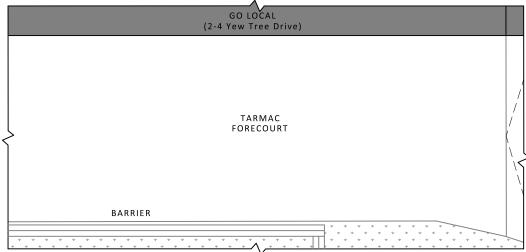

EXISTING PLAN SCALE 1:50

Scale - 1:50

2-4 Yew Tree Drive, Stockport, SK6 2HJ

NL Jones Planning

Drawing Existing Plan This drawing is to be read in conjunction with all other relevant technical information, statutory approvals, specifications and 3rd party information. Do not scale from this drawing. Use only dimensions provided. All dimensions and levels to be checked on site and all discrepancies must be reported to the drawings author. Any commercial decisions relating to this information must make due allowance for dimensional and area variation estuding from the design development and construction processes as well as the requirements of statutory authorities. This drawing is to be used only for the purposes indicated. This drawing is copyright and the property of Northmil Associates Ltd (MAN) and must not be reproduced without prior written agreement. Any intellectual Property Right (Pilk) relating to the design(s) described in this drawing belong to the originating designer and, where it is not NMA's design, no credit for the design or IPR is sought by this drawings author.